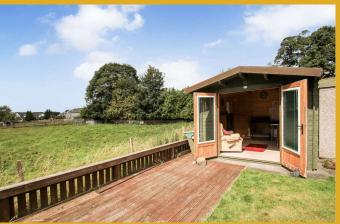

Gas central heating and double glazed windows are installed and the property benefits from excellent storage throughout, pleasant open outlooks and a flexible layout. The most impressive mature gardens feature a generous patio, lawn section, decking, drying facilities, shrubs, maximum privacy, a peaceful setting and west facing aspect to rear. Worth highlighting is the garden office/studio, which features power and light. A garage and driveway provide ample off street parking for several vehicles. This property is being sold in its present condition and no warranty will be given to any purchaser with regard to the existence or condition of the services or any heating or other system within the property.