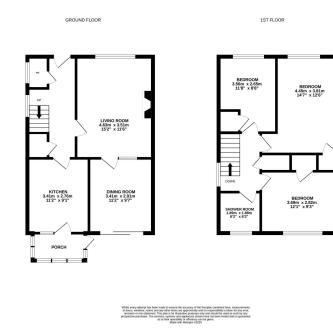

## Rarely available, a superb detached villa with charming outlooks over neighbouring farmland.

Accommodation comprises: entrance hallway, WC/cloaks, lounge, dining room, kitchen, conservatory, upper landing, three double bedrooms and shower room.