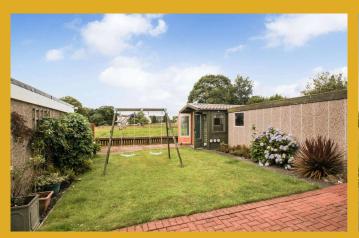

Gas central heating and double glazed windows are installed and the property benefits from excellent storage throughout, pleasant open outlooks and a flexible layout. The most impressive mature gardens feature a generous patio, lawn section, decking, drying facilities, shrubs, maximum privacy, a peaceful setting and west facing aspect to rear. Worth highlighting is the garden office/studio, which features power and light. A garage and driveway provide ample off street parking for several vehicles. This property is being sold in its present condition and no warranty will be given to any purchaser with regard to the existence or condition of the services or any heating or other system within the property.