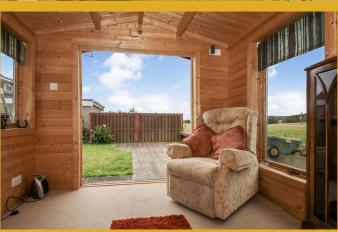

Gas central heating and double glazed windows are installed and the property benefits from excellent storage throughout, pleasant open outlooks and a flexible layout. The most impressive mature gardens feature a generous patio, lawn section, decking, drying facilities, shrubs, maximum privacy, a peaceful setting and west facing aspect to rear. Worth highlighting is the garden office/studio, which features power and light. A garage and driveway provide ample off street parking for several vehicles. This property is being sold in its present condition and no warranty will be given to any purchaser with regard to the existence or condition of the services or any heating or other system within the property.