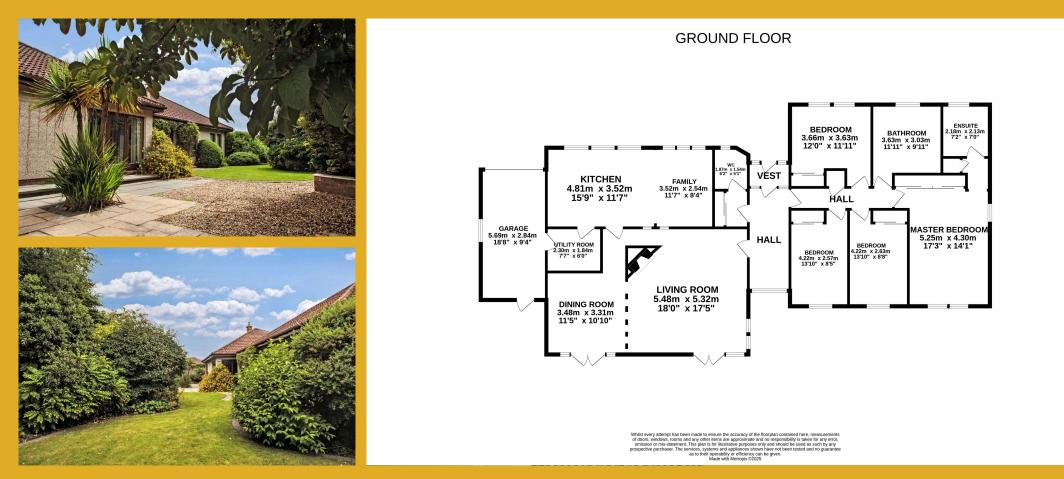

## Located in quiet cul-de-sac setting, a modern detached bungalow with beautiful mature garden grounds to front and rear and ample off street parking. Viewing a must!

Accommodation comprises:- entrance vestibule, reception hallway, lounge, dining room, dining kitchen/family area, utility room (access to garage), WC/cloaks, inner hallway, four double bedrooms, master en-suite shower room and larger than average four piece bathroom.

Gas central heating is installed with double glazed windows throughout. The property benefits from many features including a flexible layout, timber flooring, kitchen island, French doors, picture windows, excellent storage and pleasant outlooks. The most impressive garden grounds feature a host of flower beds, mature trees, extensive lawn, shrubs, maximum privacy, peaceful setting, generous patio and west facing aspect to rear. A garage and chipped driveway to front provide ample off street parking for several vehicles.