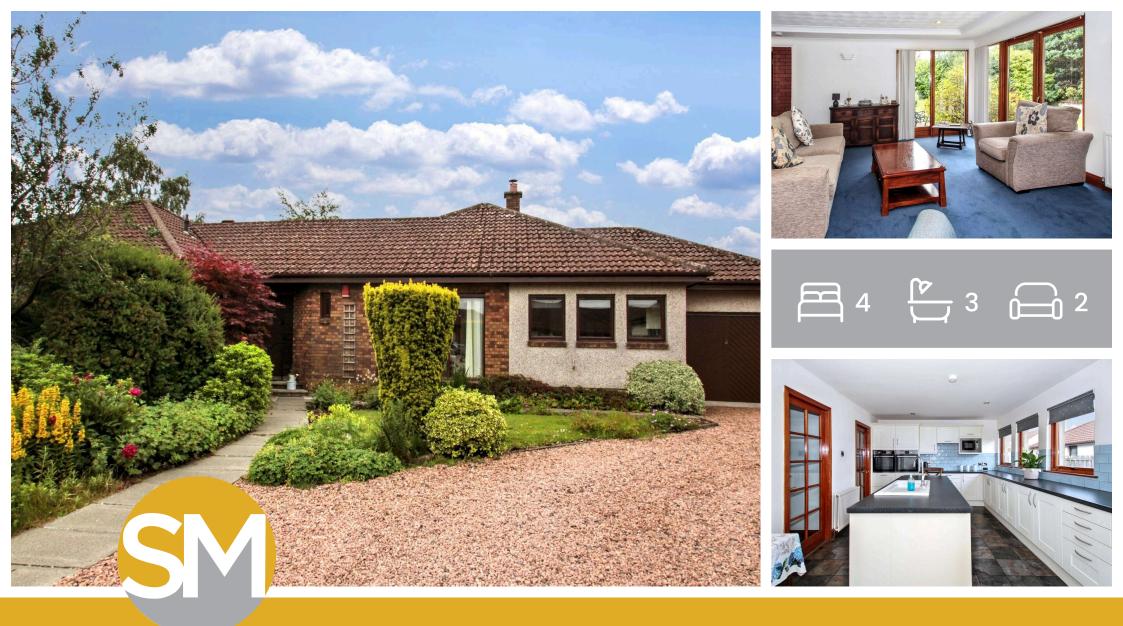

## 14 The Castings, Dunfermline, KY12 9AU

Offers Over £399,950

## Located in quiet cul-de-sac setting, a modern detached bungalow with beautiful mature garden grounds to front and rear and ample off street parking. Viewing a must!

Accommodation comprises:- entrance vestibule, reception hallway, lounge, dining room, dining kitchen/family area, utility room (access to garage), WC/cloaks, inner hallway, four double bedrooms, master en-suite shower room and larger than average four piece bathroom.

Gas central heating is installed with double glazed windows throughout. The property benefits from many features including a flexible layout, timber flooring, kitchen island, French doors, picture windows, excellent storage and pleasant outlooks. The most impressive garden grounds feature a host of flower beds, mature trees, extensive lawn, shrubs, maximum privacy, peaceful setting, generous patio and west facing aspect to rear. A garage and chipped driveway to front provide ample off street parking for several vehicles.