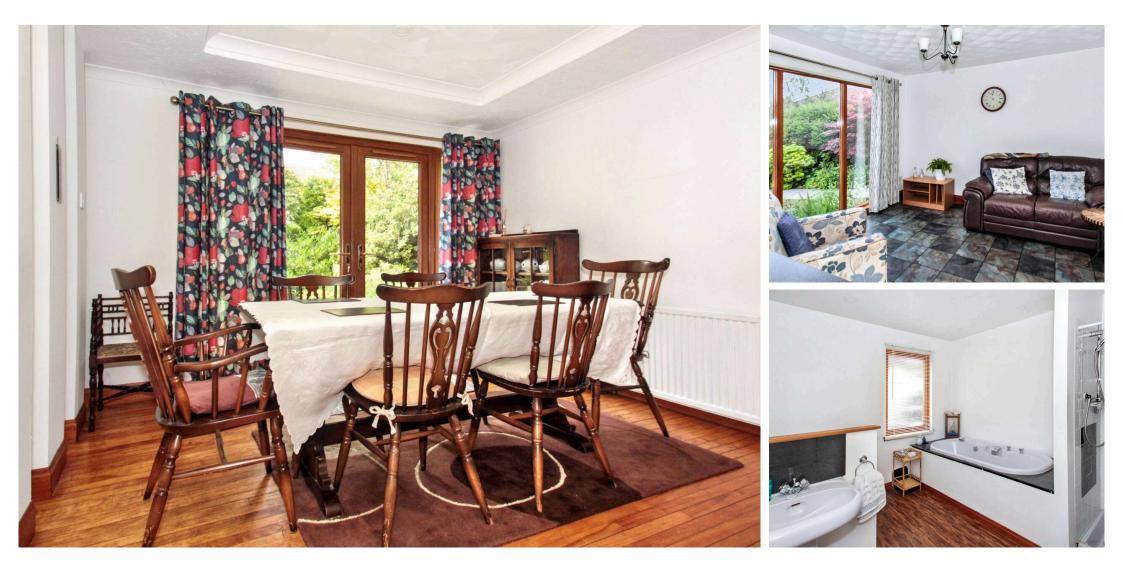

## Located in quiet cul-de-sac setting, a modern detached bungalow with beautiful mature garden grounds to front and rear and ample off street parking. Viewing a must!

Accommodation comprises:- entrance vestibule, reception hallway, lounge, dining room, dining kitchen/family area, utility room (access to garage), WC/cloaks, inner hallway, four double bedrooms, master en-suite shower room and larger than average four piece bathroom.

Gas central heating is installed with double glazed windows throughout. The property benefits from many features including a flexible layout, timber flooring, kitchen island, French doors, picture windows, excellent storage and pleasant outlooks. The most impressive garden grounds feature a host of flower beds, mature trees, extensive lawn, shrubs, maximum privacy, peaceful setting, generous patio and west facing aspect to rear. A garage and chipped driveway to front provide ample off street parking for several vehicles.