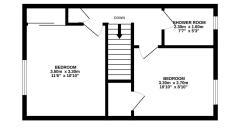

Living Room 4.50m 3.30m 165<sup>m</sup> x.1010<sup>n</sup>

GROUND FLOOR

1ST FLOOR

Whits every attempt has been made to ensure the accuracy of the flooplar contained here, measurements of doors, windows, noors and any order litems are approximate and no responsibility is taken for any error, emission or mis-statement. This plan is for illustrative purposes only and should be used as such by any prospective purchaser. The services, systems and appliances shown have no to been tested and no guarantee as to their operability or efficiency can be given. Made with Merrory C2025