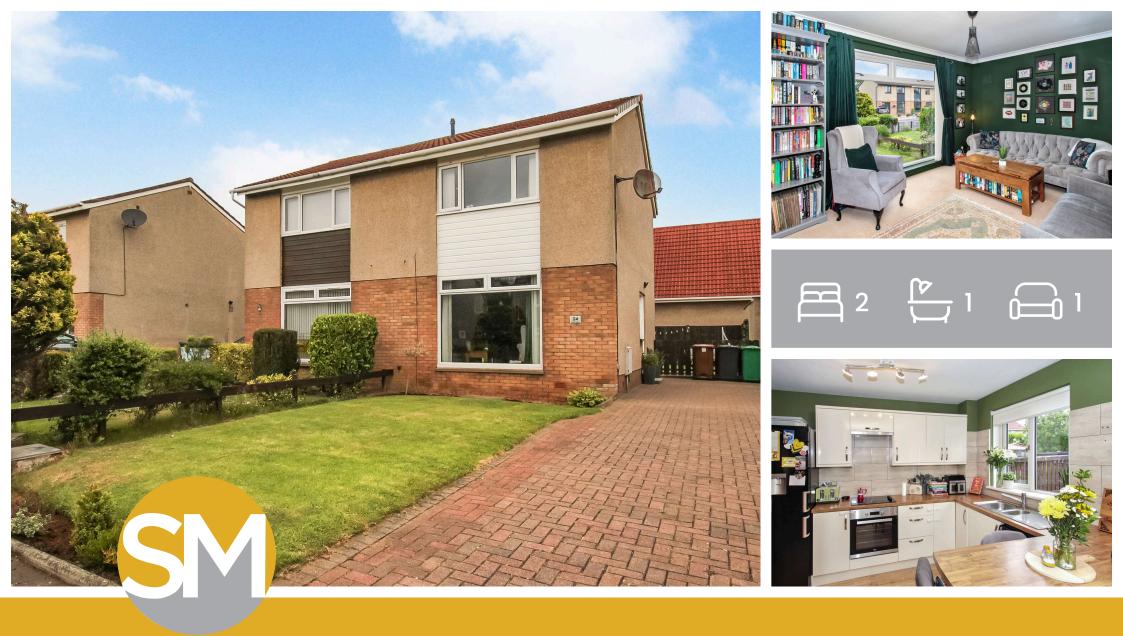

## 24 Park Lea, Rosyth, KY11 2LH

Offers Over £180,000

A well presented semi detached villa in small cul-de-sac setting close to Rosyth Town Centre and railway station. Accommodation comprises:- entrance hallway, lounge (with feature picture window), breakfasting kitchen (with pantry), upper landing, two double bedrooms and shower room.

Accommodation comprises:- entrance hallway, lounge (with feature picture window), breakfasting kitchen (with pantry), upper landing, two double bedrooms and shower room.

Gas central heating and double glazed windows are installed and the property benefits from hardwood doors, quality fixtures and fittings, excellent storage and pleasant outlooks.

The neat gardens offer a generous patio area, astro turf, drying facilities and garden shed. A long monoblock drive to side provides ample off street parking for several vehicles.

Park Lea is located within walking distance of Rosyth Town Centre and railway station (services to Edinburgh). Regular bus services operate within the immediate vicinity and there are local shops, banks and a Tesco Supermarket. Rosyth is situated only three miles due south of Dunfermline, offering easy access to the M90 Motorway (Edinburgh, Perth and Forth Road Bridges). Rosyth is characterised by numerous tree line avenues and a central park.