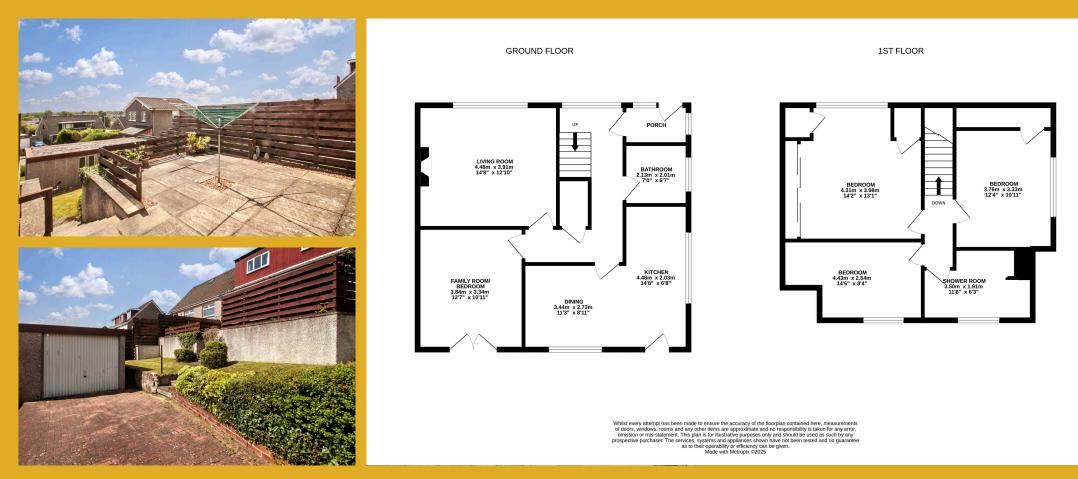

Accommodation comprises:- Entrance vestibule, reception hallway, lounge, sitting room/downstairs bedroom (with feature Juliette balcony), kitchen with generous dining area, bathroom, upper landing, three good sized bedrooms and shower room. Gas central heating and double glazed windows are installed and the property benefits from a superb flexible layout over two floors, good storage throughout and impressive distant views to rear.

The mature gardens are mainly laid to lawn and there are many shrubs, flower beds, trees, patio area, drying facilities and a south facing aspect to rear. A driveway and garage provide ample off street parking for several vehicles.