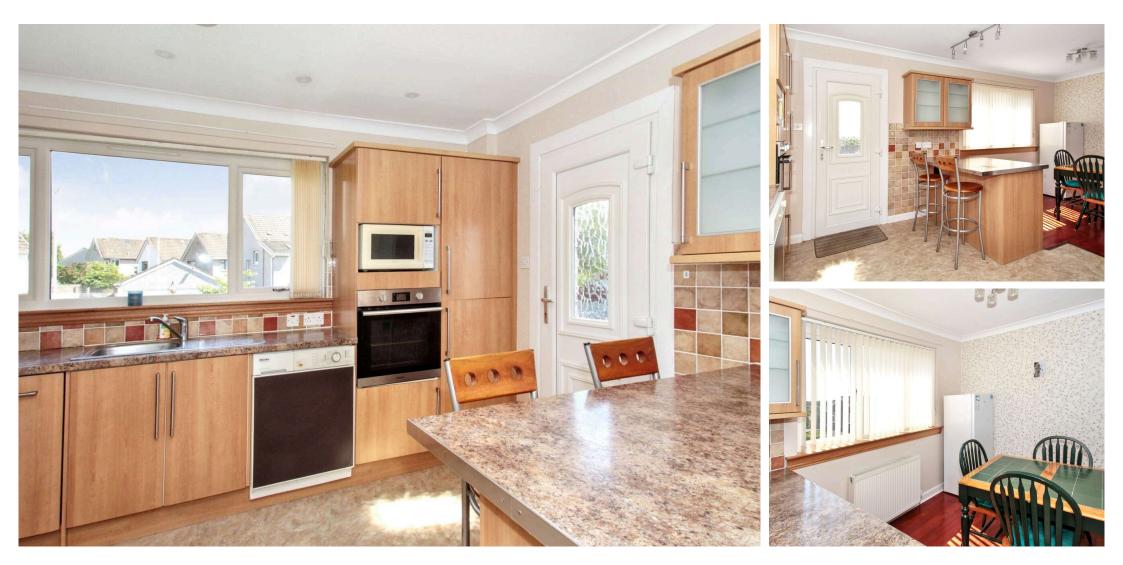

Accommodation comprises:- Entrance vestibule, reception hallway, lounge, sitting room/downstairs bedroom (with feature Juliette balcony), kitchen with generous dining area, bathroom, upper landing, three good sized bedrooms and shower room. Gas central heating and double glazed windows are installed and the property benefits from a superb flexible layout over two floors, good storage throughout and impressive distant views to rear.