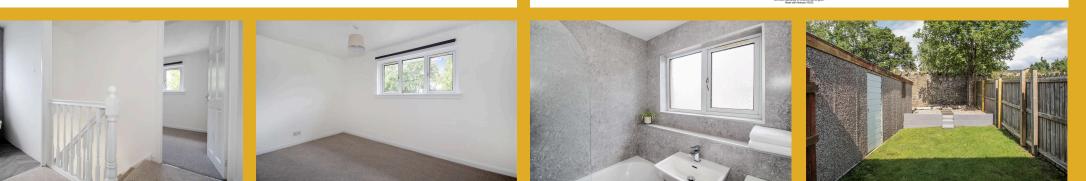

There is a good internal layout which includes an entrance vestibule, lounge (with feature open plan staircase), breakfasting kitchen, upper landing, two double bedrooms (with large wardrobe cupboards) and brand new bathroom.

Gas central heating and double glazed windows are installed. There is freshly painted décor throughout, newly fitted quality carpets and flooring, good storage and pleasant outlooks.

The property benefits from neat gardens to front and rear, which are mainly chipped and paved for ease of maintenance. There is a patio area, decking and the rear garden boasts a beautiful mature tree and maximum privacy. The garage and long monoblock driveway provide excellent off street parking for several vehicles and visitor parking spaces are available nearby.