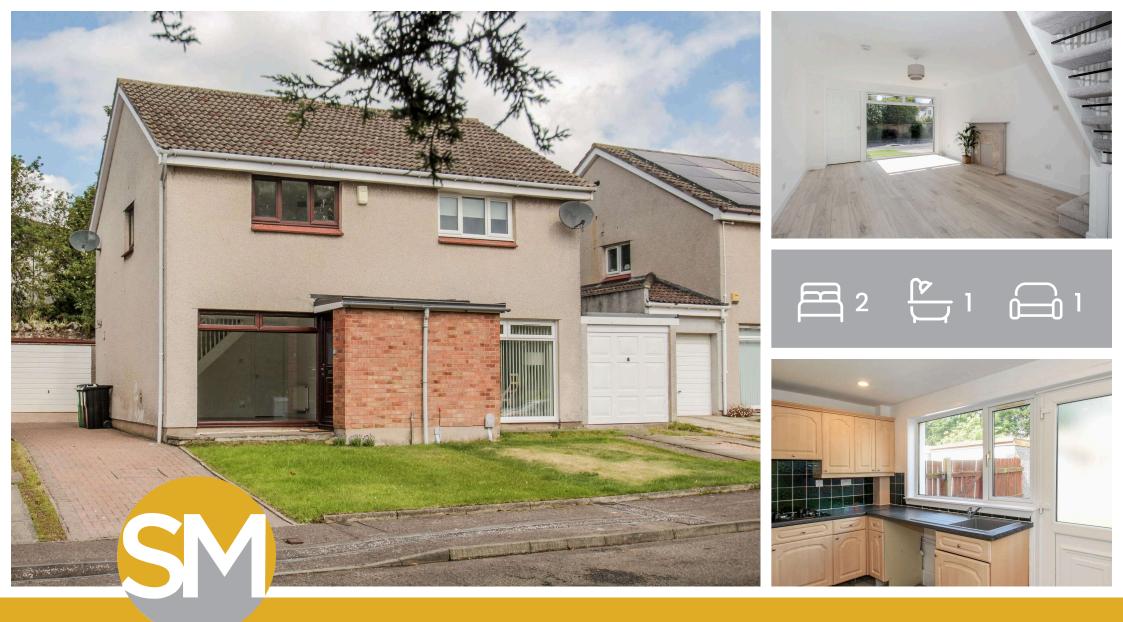

## 92 Moray Park, Dunfermline, KY11 9UN

Offers Over £180,000

Immaculate throughout, a modern semi detached villa with most impressive walled garden to rear and neat open plan garden to front. Dalgety Bay Railway Station is located within walking distance of the property.

There is a good internal layout which includes an entrance vestibule, lounge (with feature open plan staircase), breakfasting kitchen, upper landing, two double bedrooms (with large wardrobe cupboards) and brand new bathroom.

Gas central heating and double glazed windows are installed. There is freshly painted décor throughout, newly fitted quality carpets and flooring, good storage and pleasant outlooks.

The property benefits from neat gardens to front and rear, which are mainly chipped and paved for ease of maintenance. There is a patio area, decking and the rear garden boasts a beautiful mature tree and maximum privacy. The garage and long monoblock driveway provide excellent off street parking for several vehicles and visitor parking spaces are available nearby.