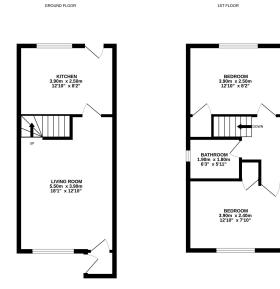

There is a good internal layout which includes an entrance vestibule, lounge (with feature open plan staircase), breakfasting kitchen, upper landing, two double bedrooms (with large wardrobe cupboards) and brand new bathroom.