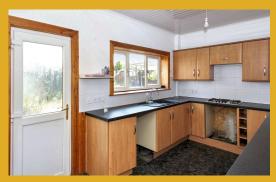

There is a good internal layout which includes a reception hallway, lounge, dining room, WC/cloaks, breakfasting kitchen, upper landing, three bedrooms and bathroom.

Gas central heating and double glazed windows are installed and the property benefits from a flexible layout, pleasant outlooks and good storage.