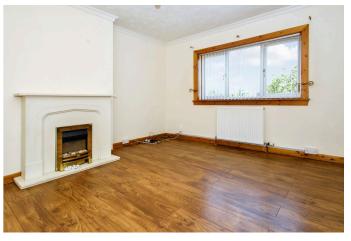

There is a good internal layout which includes a reception hallway, lounge, dining room, WC/cloaks, breakfasting kitchen, upper landing, three bedrooms and bathroom.

Gas central heating and double glazed windows are installed and the property benefits from a flexible layout, pleasant outlooks and good storage.