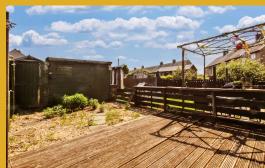

The garden grounds to front and rear are mainly paved for ease of maintenance, with a south facing aspect to rear, timber garden shed, numerous shrubs and flower beds.

A driveway to front provides ample off street parking for several vehicles.