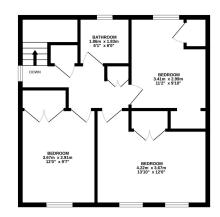

There is a good internal layout which includes a reception hallway, lounge, dining room, WC/cloaks, breakfasting kitchen, upper landing, three bedrooms and bathroom.

Gas central heating and double glazed windows are installed and the property benefits from a flexible layout, pleasant outlooks and good storage.

This property is being sold in its present condition and no warranty will be given to any purchaser with regard to the existence or condition of the services or any heating or other system within the property. GROUND FLOOR 1ST FLOOR

Whilst every attempt has been made to ensure the accuracy of the floorplan contained here, measurement of doors, windows, rooms and any other items are approximate and no responsibility is taken for any error omission or mis-statement. This plan is for illustrative purposes only and should be used as such by any prospective purchaser. The services, systems and appliances shown have not been tested and no guarants as to their dependiting or efficiency can be given.