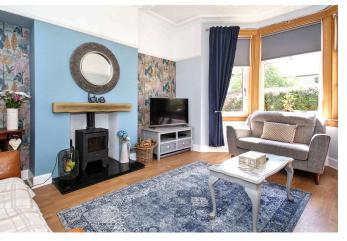

## Rarely available, an Edwardian semi detached bungalow in desirable location close to city centre and railway station.

The property boasts a superb internal layout which includes an entrance vestibule, reception hallway, utility cupboard, lounge, two downstairs double bedrooms, single bedroom, modern shower room, dining room (with feature open plan staircase to upper landing), kitchen, upper landing/study area, two further double bedrooms and contemporary bathroom.

Gas central heating and double glazed windows are installed and the property benefits from period features, such as hallway archway, deep skirting, picture rails, ceiling coving, original fireplace in the dining room and charming log burning stove in the lounge. There is hardwood flooring, a flexible layout, pleasant outlooks and tasteful décor throughout.