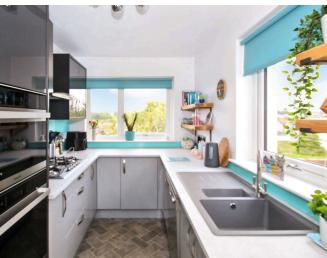

## Rarely available, an Edwardian semi detached bungalow in desirable location close to city centre and railway station.

The property boasts a superb internal layout which includes an entrance vestibule, reception hallway, utility cupboard, lounge, two downstairs double bedrooms, single bedroom, modern shower room, dining room (with feature open plan staircase to upper landing), kitchen, upper landing/study area, two further double bedrooms and contemporary bathroom.

Gas central heating and double glazed windows are installed and the property benefits from period features, such as hallway archway, deep skirting, picture rails, ceiling coving, original fireplace in the dining room and charming log burning stove in the lounge. There is hardwood flooring, a flexible layout, pleasant outlooks and tasteful décor throughout.