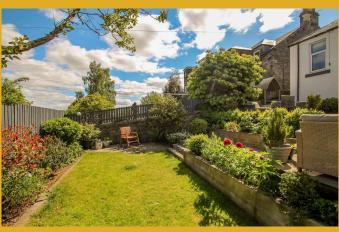

## Rarely available, an Edwardian semi detached bungalow in desirable location close to city centre and railway station.

The property boasts a superb internal layout which includes an entrance vestibule, reception hallway, utility cupboard, lounge, two downstairs double bedrooms, single bedroom, modern shower room, dining room (with feature open plan staircase to upper landing), kitchen, upper landing/study area, two further double bedrooms and contemporary bathroom.

Gas central heating and double glazed windows are installed and the property benefits from period features, such as hallway archway, deep skirting, picture rails, ceiling coving, original fireplace in the dining room and charming log burning stove in the lounge. There is hardwood flooring, a flexible layout, pleasant outlooks and tasteful décor throughout.