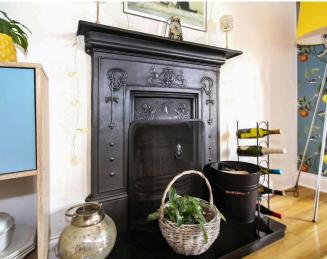

Gas central heating and double glazed windows are installed and the property benefits from period features, such as hallway archway, deep skirting, picture rails, ceiling coving, original fireplace in the dining room and charming log burning stove in the lounge. There is hardwood flooring, a flexible layout, pleasant outlooks and tasteful décor throughout.