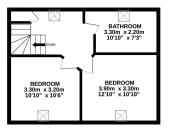

## Rarely available, an Edwardian semi detached bungalow in desirable location close to city centre and railway station.

The property boasts a superb internal layout which includes an entrance vestibule, reception hallway, utility cupboard, lounge, two downstairs double bedrooms, single bedroom, modern shower room, dining room (with feature open plan staircase to upper landing), kitchen, upper landing/study area, two further double bedrooms and contemporary bathroom.

GROUND FLOOR 1ST FLOOR

An appointment to view can be made by contacting selling agents on 01383 721141.