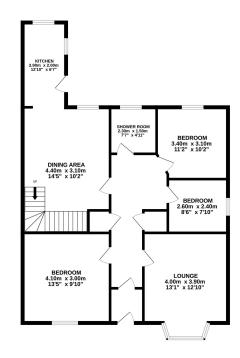

## Rarely available, an Edwardian semi detached bungalow in desirable location close to city centre and railway station.

The property boasts a superb internal layout which includes an entrance vestibule, reception hallway, utility cupboard, lounge, two downstairs double bedrooms, single bedroom, modern shower room, dining room (with feature open plan staircase to upper landing), kitchen, upper landing/study area, two further double bedrooms and contemporary bathroom.

Gas central heating and double glazed windows are installed and the property benefits from period features, such as hallway archway, deep skirting, picture rails, ceiling coving, original fireplace in the dining room and charming log burning stove in the lounge. There is hardwood flooring, a flexible layout, pleasant outlooks and tasteful décor throughout.

GROUND FLOOR 1ST FLOOR

An appointment to view can be made by contacting selling agents on 01383 721141.