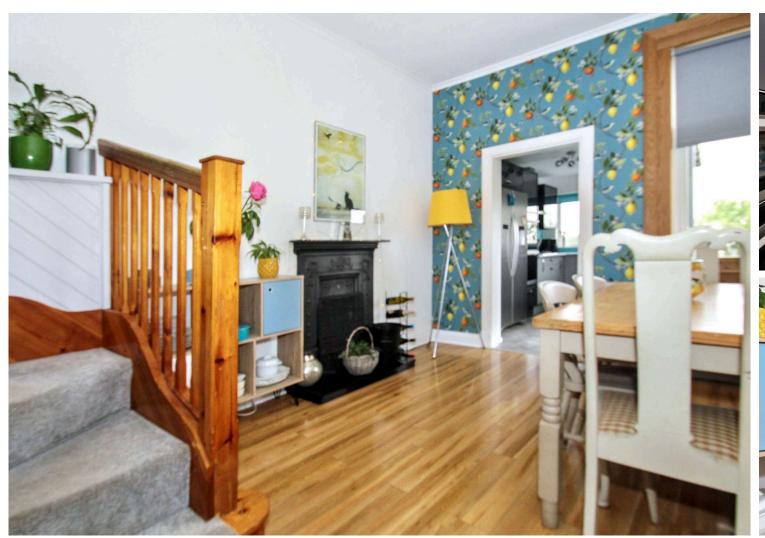

## Rarely available, an Edwardian semi detached bungalow in desirable location close to city centre and railway station.

The property boasts a superb internal layout which includes an entrance vestibule, reception hallway, utility cupboard, lounge, two downstairs double bedrooms, single bedroom, modern shower room, dining room (with feature open plan staircase to upper landing), kitchen, upper landing/study area, two further double bedrooms and contemporary bathroom.

Gas central heating and double glazed windows are installed and the property benefits from period features, such as hallway archway, deep skirting, picture rails, ceiling coving, original fireplace in the dining room and charming log burning stove in the lounge. There is hardwood flooring, a flexible layout, pleasant outlooks and tasteful décor throughout.