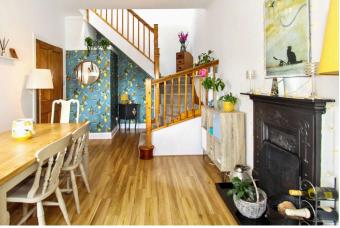

## Rarely available, an Edwardian semi detached bungalow in desirable location close to city centre and railway station.

The property boasts a superb internal layout which includes an entrance vestibule, reception hallway, utility cupboard, lounge, two downstairs double bedrooms, single bedroom, modern shower room, dining room (with feature open plan staircase to upper landing), kitchen, upper landing/study area, two further double bedrooms and contemporary bathroom.

Gas central heating and double glazed windows are installed and the property benefits from period features, such as hallway archway, deep skirting, picture rails, ceiling coving, original fireplace in the dining room and charming log burning stove in the lounge. There is hardwood flooring, a flexible layout, pleasant outlooks and tasteful décor throughout.