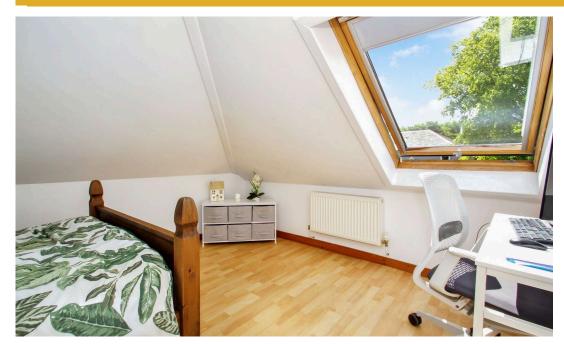

## Rarely available, an Edwardian semi detached bungalow in desirable location close to city centre and railway station.

The property boasts a superb internal layout which includes an entrance vestibule, reception hallway, utility cupboard, lounge, two downstairs double bedrooms, single bedroom, modern shower room, dining room (with feature open plan staircase to upper landing), kitchen, upper landing/study area, two further double bedrooms and contemporary bathroom.

Gas central heating and double glazed windows are installed and the property benefits from period features, such as hallway archway, deep skirting, picture rails, ceiling coving, original fireplace in the dining room and charming log burning stove in the lounge. There is hardwood flooring, a flexible layout, pleasant outlooks and tasteful décor throughout.