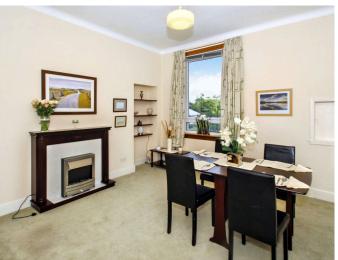

There is a flexible internal layout which includes an entrance vestibule, reception hallway, bay windowed lounge, dining room/downstairs double bedroom, inner hallway, utility, dining kitchen, mezzanine level, bathroom plus shower, WC/cloaks, upper landing/study area and three double bedrooms, basement and brick construction garage with pitched slate roof and windows.