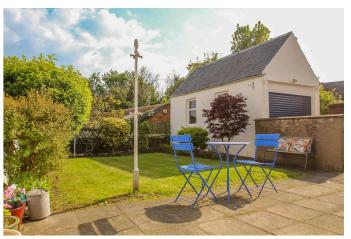

The mature gardens feature a well kept lawn, numerous shrubs, trees, patio area, maximum privacy and south facing aspect to rear. Worth highlighting is the original basement workshop which features power, light and original timber door. The long driveway and detached garage (with remote controlled door) has electricity and water supply.