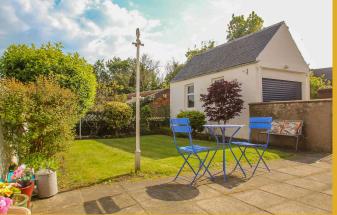

The mature gardens feature a well kept lawn, numerous shrubs, trees, patio area, maximum privacy and south facing aspect to rear. Worth highlighting is the original basement workshop which features power, light and original timber door. The long driveway and detached garage (with remote controlled door) has electricity and water supply.