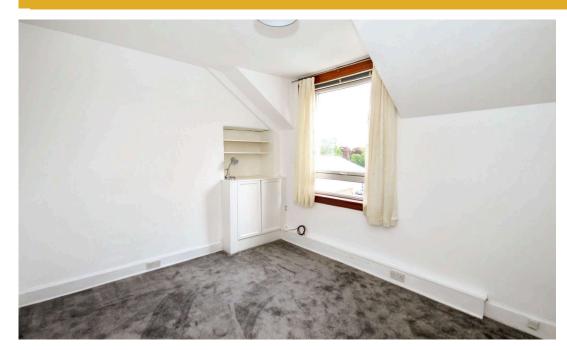

There is a flexible internal layout which includes an entrance vestibule, reception hallway, bay windowed lounge, dining room/downstairs double bedroom, inner hallway, utility, dining kitchen, mezzanine level, bathroom plus shower, WC/cloaks, upper landing/study area and three double bedrooms, basement and brick construction garage with pitched slate roof and windows.

Gas central heating and double glazed windows are installed. There are charming period features, including the original ornamental vestibule glass door and deep skirting. There is excellent storage and pleasant outlooks to rear, towards Pittencrieff Park.