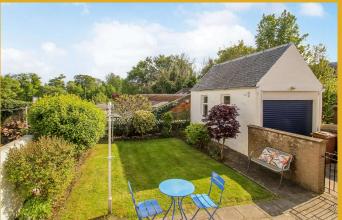

The mature gardens feature a well kept lawn, numerous shrubs, trees, patio area, maximum privacy and south facing aspect to rear. Worth highlighting is the original basement workshop which features power, light and original timber door. The long driveway and detached garage (with remote controlled door) has electricity and water supply.