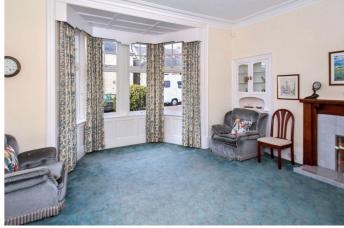

There is a flexible internal layout which includes an entrance vestibule, reception hallway, bay windowed lounge, dining room/downstairs double bedroom, inner hallway, utility, dining kitchen, mezzanine level, bathroom plus shower, WC/cloaks, upper landing/study area and three double bedrooms, basement and brick construction garage with pitched slate roof and windows.

Gas central heating and double glazed windows are installed. There are charming period features, including the original ornamental vestibule glass door and deep skirting. There is excellent storage and pleasant outlooks to rear, towards Pittencrieff Park.