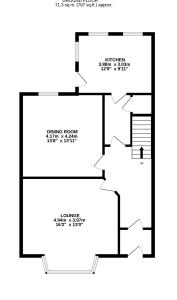

There is a flexible internal layout which includes an entrance vestibule, reception hallway, bay windowed lounge, dining room/downstairs double bedroom, inner hallway, utility, dining kitchen, mezzanine level, bathroom plus shower, WC/cloaks, upper landing/study area and three double bedrooms, basement and brick construction garage with pitched slate roof and windows.