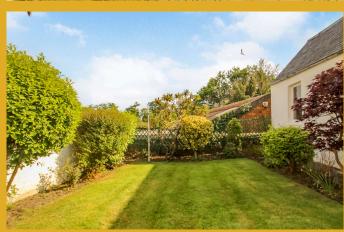

The mature gardens feature a well kept lawn, numerous shrubs, trees, patio area, maximum privacy and south facing aspect to rear. Worth highlighting is the original basement workshop which features power, light and original timber door. The long driveway and detached garage (with remote controlled door) has electricity and water supply.