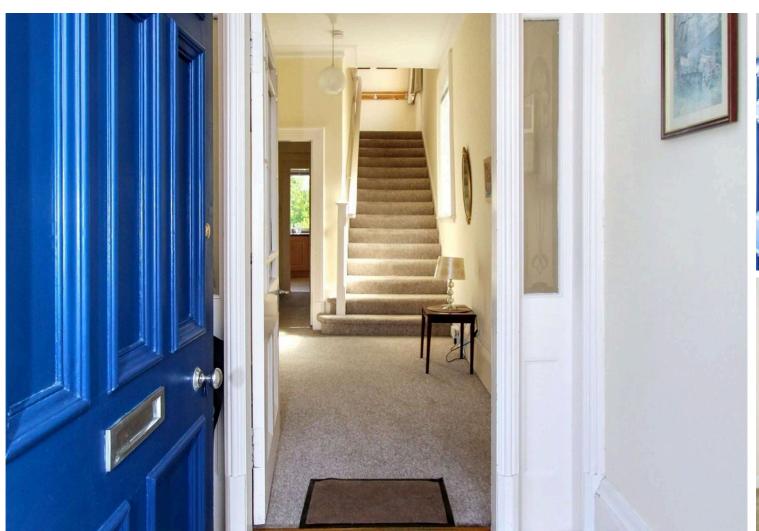

There is a flexible internal layout which includes an entrance vestibule, reception hallway, bay windowed lounge, dining room/downstairs double bedroom, inner hallway, utility, dining kitchen, mezzanine level, bathroom plus shower, WC/cloaks, upper landing/study area and three double bedrooms, basement and brick construction garage with pitched slate roof and windows.

Gas central heating and double glazed windows are installed. There are charming period features, including the original ornamental vestibule glass door and deep skirting. There is excellent storage and pleasant outlooks to rear, towards Pittencrieff Park.