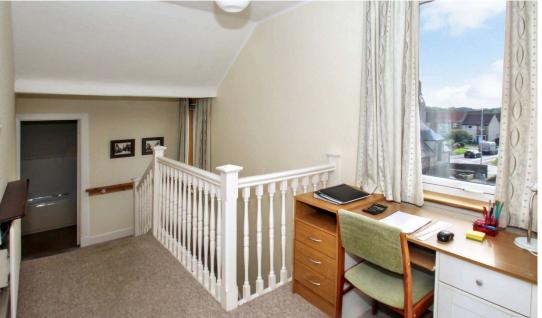

There is a flexible internal layout which includes an entrance vestibule, reception hallway, bay windowed lounge, dining room/downstairs double bedroom, inner hallway, utility, dining kitchen, mezzanine level, bathroom plus shower, WC/cloaks, upper landing/study area and three double bedrooms, basement and brick construction garage with pitched slate roof and windows.

Gas central heating and double glazed windows are installed. There are charming period features, including the original ornamental vestibule glass door and deep skirting. There is excellent storage and pleasant outlooks to rear, towards Pittencrieff Park.