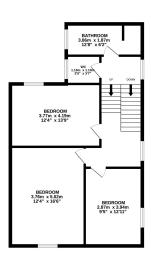

There is a flexible internal layout which includes an entrance vestibule, reception hallway, bay windowed lounge, dining room/downstairs double bedroom, inner hallway, utility, dining kitchen, mezzanine level, bathroom plus shower, WC/cloaks, upper landing/study area and three double bedrooms, basement and brick construction garage with pitched slate roof and windows.