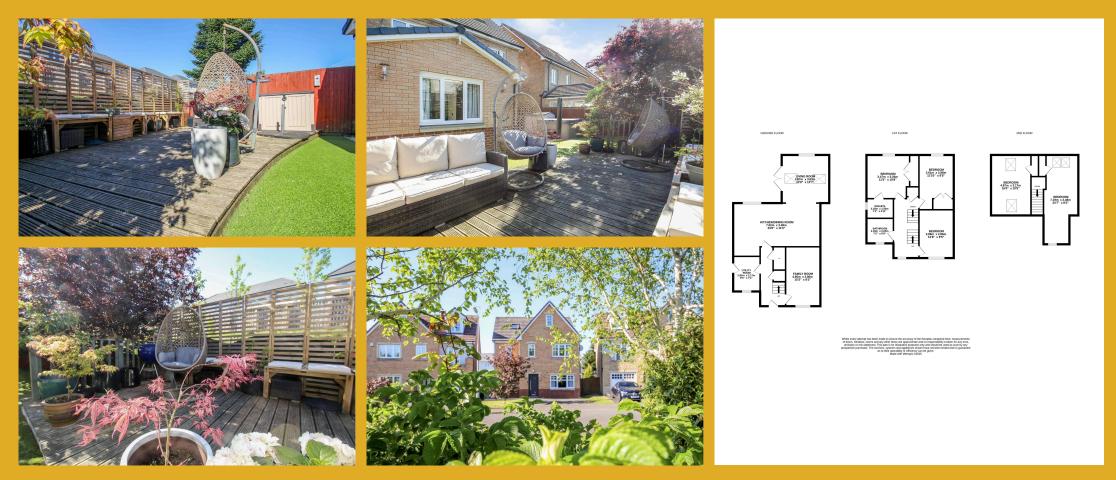

Gas central heating is installed with double glazed windows throughout. The property boasts tasteful décor, quality carpets, LVT flooring, excellent storage and a flexible layout

The neat gardens feature many mature trees, shrubs, quality decking, patio and hot tub. There are drying facilities provided and the garden storage box is included in the sale price. The driveway provides ample parking for two vehicles. Worth highlighting are the open outlooks to the attractive green space to front.

# A beautifully presented extended detached townhouse, in quiet location with pleasant open outlooks to front in peaceful setting.

There is an excellent internal layout over three floors, which includes a reception hallway, family room, utility room, WC/cloaks, large open plan luxury kitchen/dining area with lounge to rear (with feature sky light windows and French Doors to garden). The first floor provides access to master bedroom with en-suite shower room, two further double bedrooms and family bathroom. The top floor provides access to two full length double bedrooms.