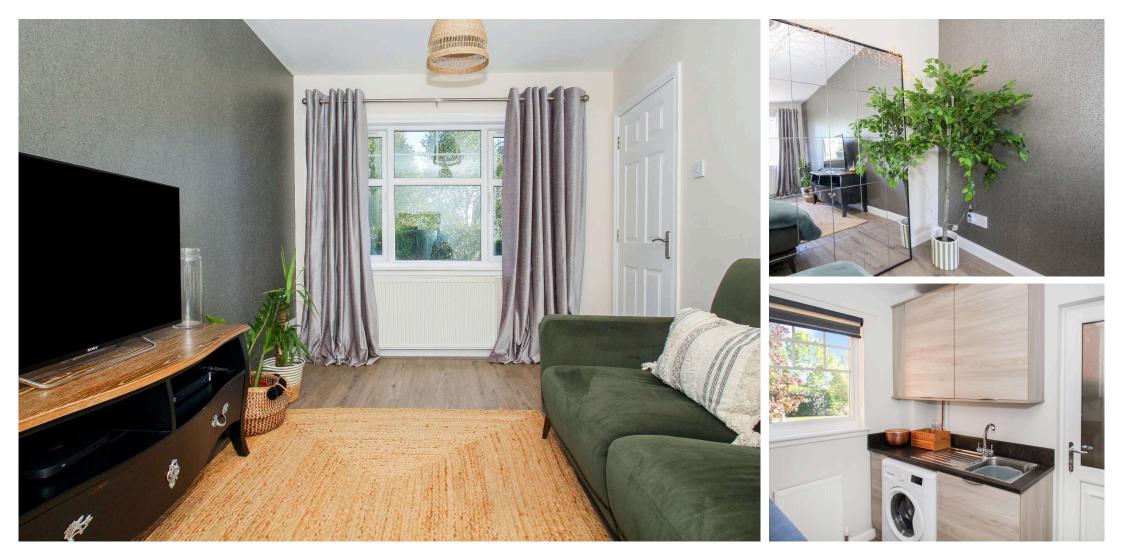

# A beautifully presented extended detached townhouse, in quiet location with pleasant open outlooks to front in peaceful setting.

There is an excellent internal layout over three floors, which includes a reception hallway, family room, utility room, WC/cloaks, large open plan luxury kitchen/dining area with lounge to rear (with feature sky light windows and French Doors to garden). The first floor provides access to master bedroom with en-suite shower room, two further double bedrooms and family bathroom. The top floor provides access to two full length double bedrooms.

Gas central heating is installed with double glazed windows throughout. The property boasts tasteful décor, quality carpets, LVT flooring, excellent storage and a flexible layout

The neat gardens feature many mature trees, shrubs, quality decking, patio and hot tub. There are drying facilities provided and the garden storage box is included in the sale price. The driveway provides ample parking for two vehicles. Worth highlighting are the open outlooks to the attractive green space to front.