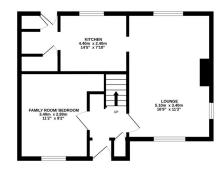

## 8 Sligo Street, Oakley, KY12 9RT

Offers Over £95,000

A traditional semi detached villa in quiet location, close to excellent local amenities.

GROUND FLOOR

1ST FLOOR

The internal layout includes a reception hallway, full length lounge, dining kitchen, rear vestibule, downstair bedroom, upper landing, two further double bedrooms and modern shower room.

Thist every attempt has been made to ensure the accuracy of the floorplan contained here, measurements if doors, windows, rooms and any order lentens are approximate and no responsibility is taken to any error, omission or mis-statement. This plan is for illustrative purposes only and should be used as such by any spective purchaser. The services, systems and applications shown have no been tested and no guarante as to their openability or efficiency can be given. Mark with Mentroins (2007)