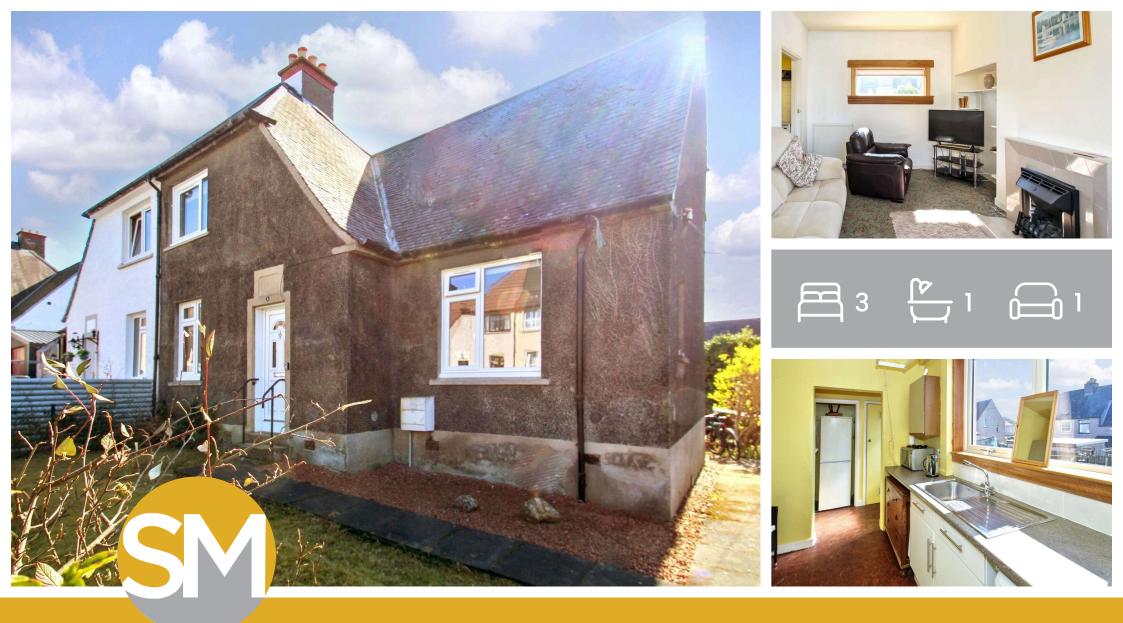

## 8 Sligo Street, Oakley, KY12 9RT

Offers Over £95,000

A traditional semi detached villa in quiet location, close to excellent local amenities.

GROUND FLOOR

1ST FLOOR

The internal layout includes a reception hallway, full length lounge, dining kitchen, rear vestibule, downstair bedroom, upper landing, two further double bedrooms and modern shower room.

Gas central heating and double glazed windows are installed and there is excellent storage, period fireplaces throughout and a flexible layout.

The property boasts mature garden grounds which are mainly laid to lawn. There is a generous patio area, timber garden shed, drying facilities and a south facing aspect to rear. A gated driveway to side provides ample off street parking for several vehicles.