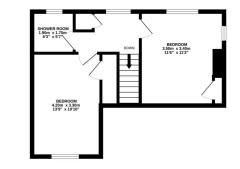

## 8 Sligo Street, Oakley, KY12 9RT

Offers Over £95,000

A traditional semi detached villa in quiet location, close to excellent local amenities.

GROUND FLOOR

1ST FLOOR

The internal layout includes a reception hallway, full length lounge, dining kitchen, rear vestibule, downstair bedroom, upper landing, two further double bedrooms and modern shower room.

Thist every attempt has been made to ensure the accuracy of the floorplan contained here, measurements if doors, windows, rooms and any order lentens are approximate and no responsibility is taken to any error, omission or mis-statement. This plan is for illustrative purposes only and should be used as such by any spective purchaser. The services, systems and applications shown have no been tested and no guarante as to their openability or efficiency can be given. Mark with Mentroins (2007)