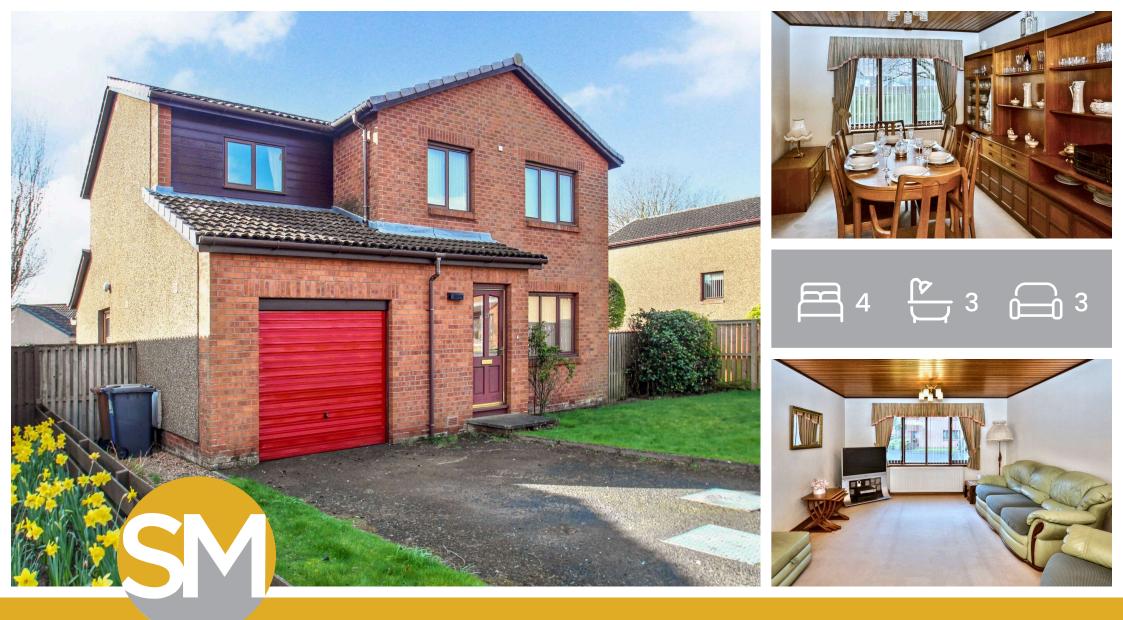

## 27 Abington Road, Dunfermline, KY12 7XU

Offers Over £319,950

## Quietly situated, a modern detached villa in much sought after location, close to Dunfermline Railway Station, Pittencrieff Park and Dunfermline City Centre.

There is a good internal layout which includes an entrance porch, reception hallway, lounge, dining room, kitchen, utility room, family room, WC/cloaks, upper landing, four bedrooms, master en-suite and four piece family bathroom. Gas central heating and double glazed windows are installed throughout and the property benefits from good storage, a flexible layout and pleasant outlooks.

The mature garden grounds feature a generous patio, lawn section, maximum privacy, large greenhouse and peaceful south facing aspect to rear. A garage and driveway provide ample off street parking for several vehicles.