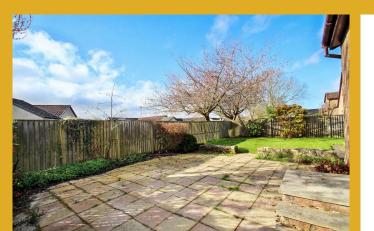

The mature garden grounds feature a generous patio, lawn section, maximum privacy, large greenhouse and peaceful south facing aspect to rear. A garage and driveway provide ample off street parking for several vehicles.