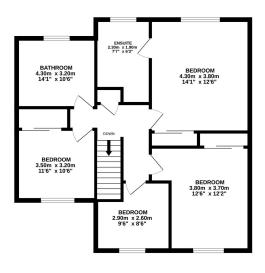

## Quietly situated, a modern detached villa in much sought after location, close to Dunfermline Railway Station, Pittencrieff Park and Dunfermline City Centre.

There is a good internal layout which includes an entrance porch, reception hallway, lounge, dining room, kitchen, utility room, family room, WC/cloaks, upper landing, four bedrooms, master en-suite and four piece family bathroom. Gas central heating and double glazed windows are installed throughout and the property benefits from good storage, a flexible layout and pleasant outlooks.

GROUND FLOOR 1ST FLOOR

White every attempt has been made to ensure the accuracy of the floorpian contained here, measurements of doors, windows, rooms and any other terms are approximate and no responsibility is taken for any error, prospective purchaser. The services, systems and appliances shown have not been tested and no guarantee as to their operability or efficiency can be given.