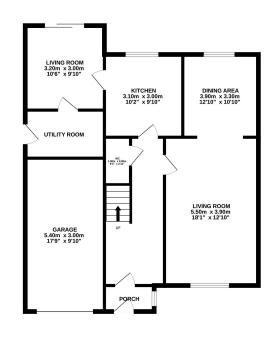

## Quietly situated, a modern detached villa in much sought after location, close to Dunfermline Railway Station, Pittencrieff Park and Dunfermline City Centre.

There is a good internal layout which includes an entrance porch, reception hallway, lounge, dining room, kitchen, utility room, family room, WC/cloaks, upper landing, four bedrooms, master en-suite and four piece family bathroom. Gas central heating and double glazed windows are installed throughout and the property benefits from good storage, a flexible layout and pleasant outlooks.

GROUND FLOOR 1ST FLOOR

White every attempt has been made to ensure the accuracy of the floorpian contained here, measurements of doors, windows, rooms and any other terms are approximate and no responsibility is taken for any error, prospective purchaser. The services, systems and appliances shown have not been tested and no guarantee as to their operability or efficiency can be given.