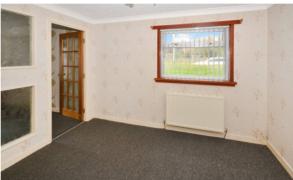

## 120 Perth Road, Condenbeath

A well proportioned semi detached bungalow with private gardens to front and rear.

There is a good internal layout which includes a reception hallway, lounge, dining room, kitchen, two double bedrooms and shower room.

Gas central heating and double glazed windows are installed and the property boasts excellent storage and a flexible layout.

Room sizes and accommodation

Entrance hallway Lounge: 3.93m x 3.84m (12'10 x 12'7) Dining room: 3.10m x 2.72m (10'2 x 8'11) Kitchen: 2.91m x 2.80m (9'7 x 9'3) Bedroom 1: .3.96m x 3.54m (13'1 x 11'7) Bedroom 2: 4.07m x 3.28m (13'5 x 10'9) Shower room: 2.10m x 1.93m (6'11 x 6'4)