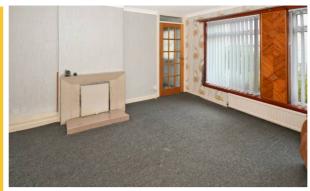

## 120 Perth Road, Condenbeath

A well proportioned semi detached bungalow with private gardens to front and rear.

There is a good internal layout which includes a reception hallway, lounge, dining room, kitchen, two double bedrooms and shower room.

Gas central heating and double glazed windows are installed and the property boasts excellent storage and a flexible layout.

Room sizes and accommodation

Entrance hallway Lounge: 3.93m x 3.84m (12'10 x 12'7) Dining room: 3.10m x 2.72m (10'2 x 8'11) Kitchen: 2.91m x 2.80m (9'7 x 9'3) Bedroom 1: .3.96m x 3.54m (13'1 x 11'7) Bedroom 2: 4.07m x 3.28m (13'5 x 10'9) Shower room: 2.10m x 1.93m (6'11 x 6'4)