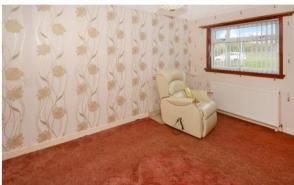

Gas central heating and double glazed windows are installed and the property boasts excellent storage and a flexible layout.

Room sizes and accommodation

Entrance hallway Lounge: 3.93m x 3.84m (12'10 x 12'7) Dining room: 3.10m x 2.72m (10'2 x 8'11) Kitchen: 2.91m x 2.80m (9'7 x 9'3) Bedroom 1: .3.96m x 3.54m (13'1 x 11'7) Bedroom 2: 4.07m x 3.28m (13'5 x 10'9) Shower room: 2.10m x 1.93m (6'11 x 6'4)