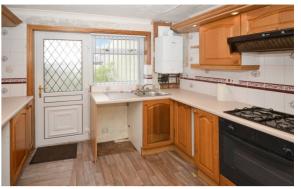

Gas central heating and double glazed windows are installed and the property boasts excellent storage and a flexible layout.

Room sizes and accommodation

Entrance hallway Lounge: 3.93m x 3.84m (12'10 x 12'7) Dining room: 3.10m x 2.72m (10'2 x 8'11) Kitchen: 2.91m x 2.80m (9'7 x 9'3) Bedroom 1: .3.96m x 3.54m (13'1 x 11'7) Bedroom 2: 4.07m x 3.28m (13'5 x 10'9) Shower room: 2.10m x 1.93m (6'11 x 6'4)