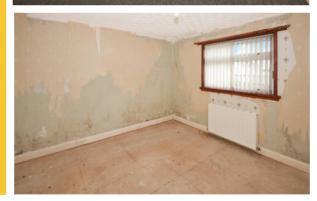

## 120 Perth Road, Condenbeath

A well proportioned semi detached bungalow with private gardens to front and rear.

There is a good internal layout which includes a reception hallway, lounge, dining room, kitchen, two double bedrooms and shower room.

Gas central heating and double glazed windows are installed and the property boasts excellent storage and a flexible layout.

Room sizes and accommodation

Entrance hallway Lounge: 3.93m x 3.84m (12'10 x 12'7) Dining room: 3.10m x 2.72m (10'2 x 8'11) Kitchen: 2.91m x 2.80m (9'7 x 9'3) Bedroom 1: .3.96m x 3.54m (13'1 x 11'7) Bedroom 2: 4.07m x 3.28m (13'5 x 10'9) Shower room: 2.10m x 1.93m (6'11 x 6'4)