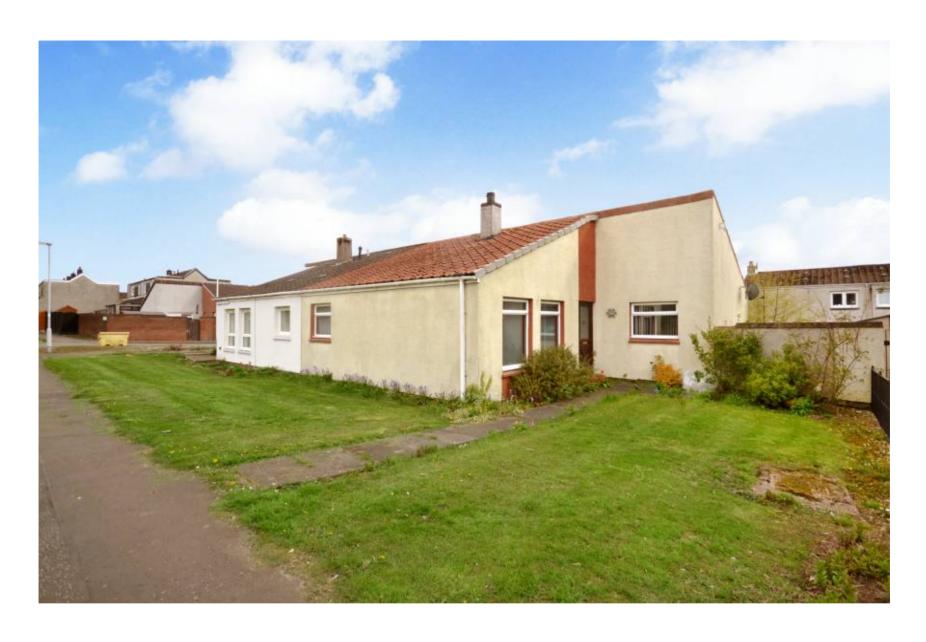

## 120 Perth Road, Condenbeath

A well proportioned semi detached bungalow with private gardens to front and rear.

There is a good internal layout which includes a reception hallway, lounge, dining room, kitchen, two double bedrooms and shower room.

There are private gardens to front and rear which are mainly laid to lawn with paved areas, shrubs, flower beds, greenhouse and a timber garden shed.

Perth Road is within walking distance of excellent local amenities, well reputed schools and regular bus service. The location also provides easy access to the M90 Motorway and Forth Road Bridges. Dunfermline is approximately four miles away and Cowdenbeath Railway Station is within walking distance.