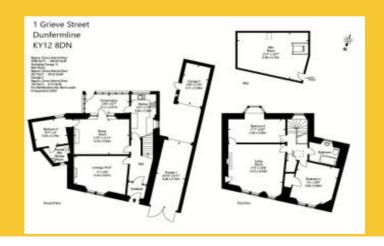

## 1 Grieve Street, Dunfermline, KY12

A traditional semi detached villa in central location close to Dunfermline City Centre and excellent local amenities.

There is a superb flexible internal layout which includes an entrance vestibule, reception hallway, lounge, dining room/public room, conservatory, downstairs bedroom (off dining room), en-suite shower room, upper landing, formal lounge, two further bedrooms and bathroom.