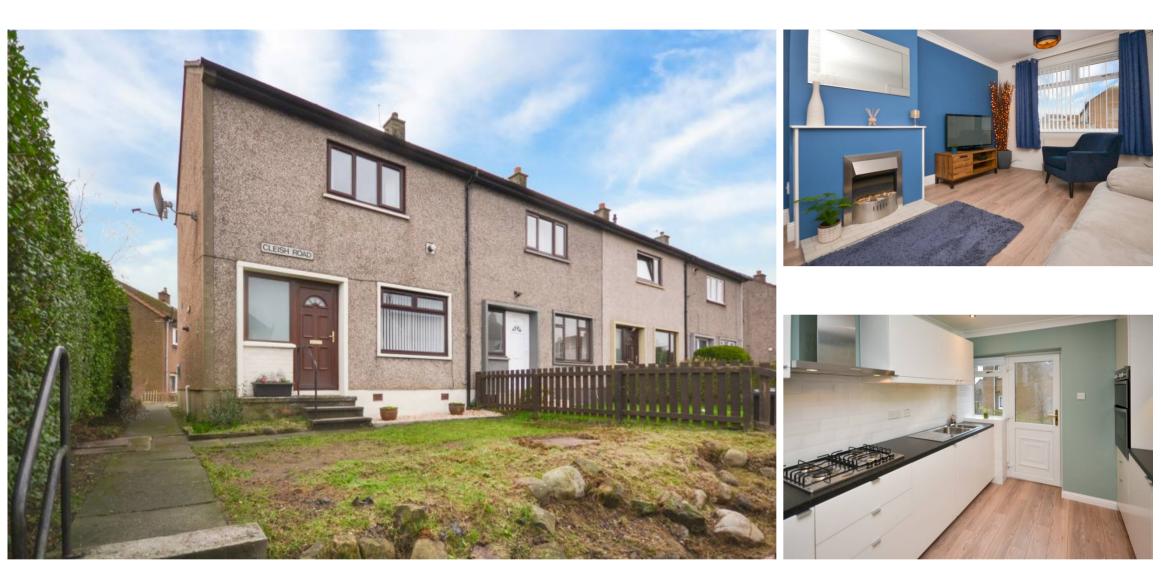

## 25 Cleish Road, Dunfermline

Immaculate throughout, a bright and spacious end terraced villa with generous west facing gardens.

The internal layout comprises: reception hallway, full length lounge/dining, modern kitchen, upper landing, two double bedrooms and bathroom.

Gas central heating is installed with double glazed windows, quality carpets, ceiling coving, tasteful decor and good storage throughout.

Room sizes and accommodation

Entrance hallway Full length lounge/dining: 6.14m x 3.10m (20'1 x 10'1) Kitchen: 4.76m x 2.41m (15'6 x 7'9) Upper landing Bedroom 1: 4.40m x 3.35m (14'1 x 10'9) Bedroom 2: 3.62m x 2.74m (11'8 x 8'9) Bathroom: 1.97m x 1.90m (6'4 x 6'2)

The property boasts gardens to front, side and rear which are mainly laid to lawn with a generous patio area, external storage and west facing aspect to rear.

Cleish Road is located within walking distance of excellent local amenities, primary and secondary schooling and for the commuter and easy access to the M90 motorway for travel north and south. An excellent bus service operates within the immediate vicinity and Dunfermline Railway Station is approximately one mile away.