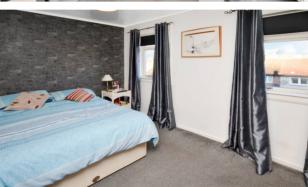

Shower room: 1.97m x 1.64m (6'5 x 5'4)

Upper landing

Bedroom 1: 4.13m x 3.83m (13'6 x 12'7)

Bedroom 2: 4.78m x 2.69m (15'8 x 8'10)

Bedroom 3: 3.74m x 3.21m (12'3 x 10'6)

The property boasts mature gardens to front and rear which are mainly laid to lawn with patio area, timber garden shed and south facing aspect to rear.