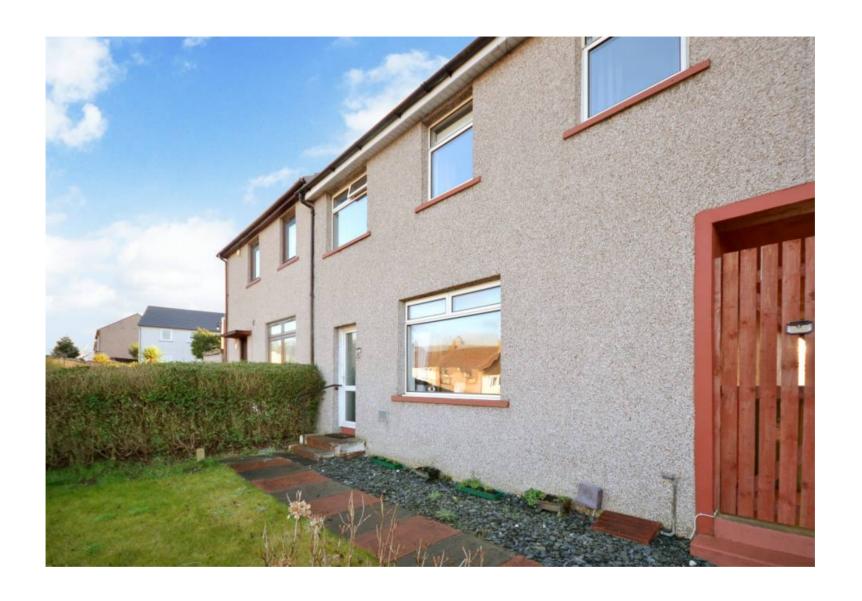

## 37 Whitelow Road, Dunfermline

A bright and spacious mid terraced villa with superb south facing gardens to rear.

The internal layout comprises: reception hallway, lounge, breakfasting kitchen, rear vestibule, new shower room, upper landing and 3 double bedrooms (one of the bedrooms has a shower cubicle, wash hand basin and WC installed).

Shower room: 1.97m x 1.64m (6'5 x 5'4)

Upper landing

Bedroom 1: 4.13m x 3.83m (13'6 x 12'7)

Bedroom 2: 4.78m x 2.69m (15'8 x 8'10)

Bedroom 3: 3.74m x 3.21m (12'3 x 10'6)

The property boasts mature gardens to front and rear which are mainly laid to lawn with patio area, timber garden shed and south facing aspect to rear.