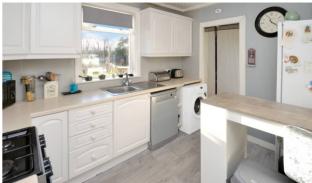

Gas central heating is installed with double glazed windows, quality carpets and good storage throughout.

Room sizes and accommodation

Entrance hallway

Lounge: 4.59m X 3.70m (15'0 x 12'1)

Breakfasting kitchen: 3.42m x 2.96m (11'2 x 9'8)