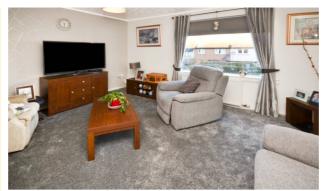

Gas central heating is installed with double glazed windows, quality carpets and good storage throughout.

Room sizes and accommodation

Entrance hallway

Lounge: 4.59m X 3.70m (15'0 x 12'1)

Breakfasting kitchen: 3.42m x 2.96m (11'2 x 9'8)