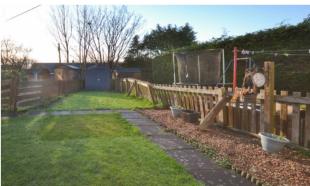

Shower room: 1.97m x 1.64m (6'5 x 5'4)

Upper landing

Bedroom 1: 4.13m x 3.83m (13'6 x 12'7)

Bedroom 2: 4.78m x 2.69m (15'8 x 8'10)

Bedroom 3: 3.74m x 3.21m (12'3 x 10'6)

The property boasts mature gardens to front and rear which are mainly laid to lawn with patio area, timber garden shed and south facing aspect to rear.