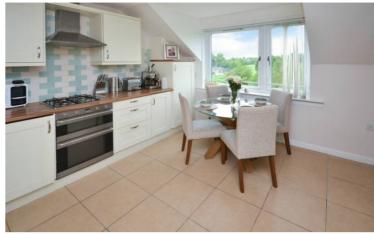

## Alat E, 20 St. Margarets Well

Rarely available, a modern top floor flat with superb uninterrupted views over Canmore Golf Course.

The property benefits from a good internal layout which includes a reception hallway, lounge, dining kitchen (with integrated appliances), two double bedrooms, master en-suite and bathroom.

Gas central heating and double glazed windows are installed, with excellent storage throughout and feature Juliet balcony in both the lounge and master bedroom.

Entrance hallway

Lounge: 3.85m x 3.77m (12'7 x 12'5) Dining kitchen: 4.13m x 3.66m (13'7 x 12'0) Bedroom 1: 5.41m x 3.74m (17'9 x 12'4) En-suite: 2.22m x 1.70m (7'3 x 5'7) Bedroom 2: 4.06m x 2.96m (13'4 x 9'0) Bathroom: 2.16m x 2.05m (7'1 x 6'8)