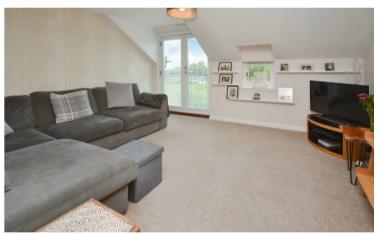

## Alat E, 20 St. Margarets Well

Rarely available, a modern top floor flat with superb uninterrupted views over Canmore Golf Course.

The property benefits from a good internal layout which includes a reception hallway, lounge, dining kitchen (with integrated appliances), two double bedrooms, master en-suite and bathroom.

Gas central heating and double glazed windows are installed, with excellent storage throughout and feature Juliet balcony in both the lounge and master bedroom.

Entrance hallway

Lounge: 3.85m x 3.77m (12'7 x 12'5) Dining kitchen: 4.13m x 3.66m (13'7 x 12'0) Bedroom 1: 5.41m x 3.74m (17'9 x 12'4) En-suite: 2.22m x 1.70m (7'3 x 5'7) Bedroom 2: 4.06m x 2.96m (13'4 x 9'0) Bathroom: 2.16m x 2.05m (7'1 x 6'8)