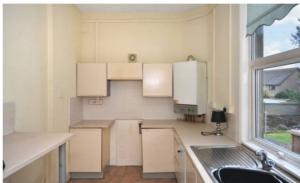

## 75a Townhill Road, Dunfermline

A traditional ground floor flat in central location within walking distance of city centre and railway station.

Accommodation comprises: Entrance hallway, lounge, kitchen, double bedroom and wet room.

Gas central heating and double glazed windows are installed throughout, although the property would benefit from general cosmetic work.

Room sizes Entrance hallway Lounge 4.07m x 3.13m (13'4 x 10'3) Kitchen 3.78m x 2.29m (12'5 x 7'6) Bedroom 4.86m x 4.39m (11'11 x 14'5) Wet room 3.32m x 1.20m ( 10'10 x 3'11)