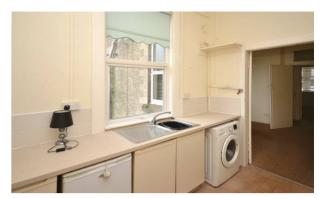

## 75a Townhill Road, Dunfermline

A traditional ground floor flat in central location within walking distance of city centre and railway station.

Accommodation comprises: Entrance hallway, lounge, kitchen, double bedroom and wet room.

Gas central heating and double glazed windows are installed throughout, although the property would benefit from general cosmetic work.

Room sizes Entrance hallway Lounge 4.07m x 3.13m (13'4 x 10'3) Kitchen 3.78m x 2.29m (12'5 x 7'6) Bedroom 4.86m x 4.39m (11'11 x 14'5) Wet room 3.32m x 1.20m ( 10'10 x 3'11)