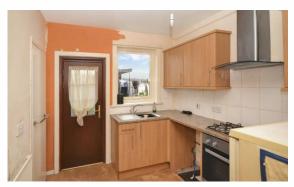

Gas central heating and double glazed windows are installed, with good storage throughout and a flexible internal layout. The property benefits from its own front and rear entrance doors.

Room sizes and accommodation

Entrance hallway

Lounge:- 3.91m x 3.14m (12'10 x 10'4) Kitchen:- 3.29m x 2.63m (10'9 x 8'7) Bedroom 1:- 4.06m x 4.32m (13'4 x 14'2) Bedroom 2:- 4.25m x 3.39m (13'11 x 11'1) Bedroom 3:- 4.27m x 2.55m (14'0 x 8'4) Shower room:- 3.28m x 1.44m (10'9 x 4'8)