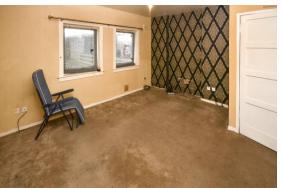

Entrance hallway

Lounge:- 3.91m x 3.14m (12'10 x 10'4) Kitchen:- 3.29m x 2.63m (10'9 x 8'7) Bedroom 1:- 4.06m x 4.32m (13'4 x 14'2) Bedroom 2:- 4.25m x 3.39m (13'11 x 11'1) Bedroom 3:- 4.27m x 2.55m (14'0 x 8'4) Shower room:- 3.28m x 1.44m (10'9 x 4'8)