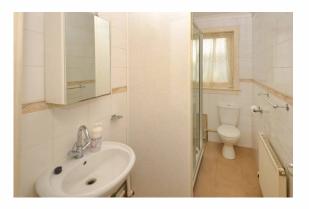

Entrance hallway

Lounge:- 3.91m x 3.14m (12'10 x 10'4) Kitchen:- 3.29m x 2.63m (10'9 x 8'7) Bedroom 1:- 4.06m x 4.32m (13'4 x 14'2) Bedroom 2:- 4.25m x 3.39m (13'11 x 11'1) Bedroom 3:- 4.27m x 2.55m (14'0 x 8'4) Shower room:- 3.28m x 1.44m (10'9 x 4'8)