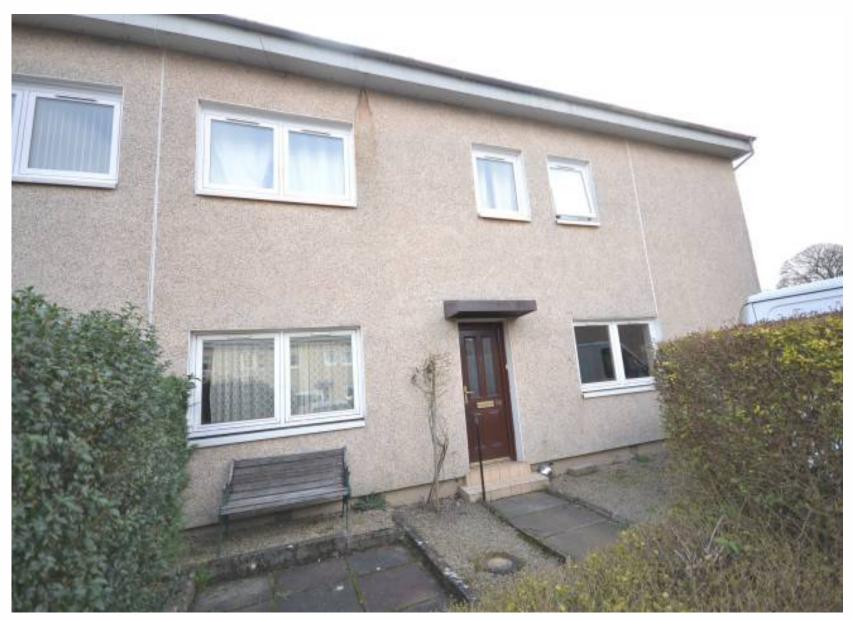

## 56 Ankiehill Crescent, Musselburgh

A spacious main door ground floor flat with private garden ground to front and rear in small cul de sac setting.

Accommodation comprises: Entrance hallway, lounge, kitchen, three bedrooms and shower room.

Gas central heating and double glazed windows are installed, with good storage throughout and a flexible internal layout. The property benefits from its own front and rear entrance doors.

Room sizes and accommodation