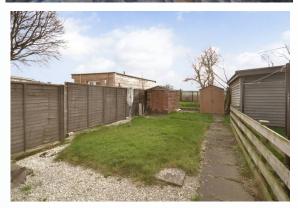

The private gardens are mainly laid to lawn with drying facilities provided and two timber sheds.

Pinkiehill Crescent is a central location, close to Musselburgh High Street, Tesco Supermarket and High School. The sought after seaside town boasts a small harbour, walkways and award winning racecourse. Musselburgh is surrounded by unspoiled countryside, yet allows excellent connections to Edinburgh's City Centre and bypass. A regular bus services operates and Musselburgh Railway Station is only a short drive away.