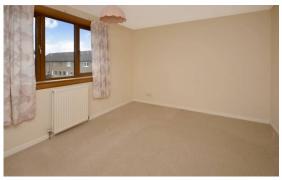

Gas central heating and double glazed windows are installed with good storage throughout.

Entrance hallway Lounge 5.34m x 3.02m (17'6 x 9'11) Kitchen 3.89m x 2.24m (12'9 x 7'4) Upper landing Bedroom 1 3.60m x 4.00m (11'8 x 13'1) Bedroom 2 3.57m x 3.15m (11'7 x 10'3) Bathroom 1.96m x 1.82m (6'5 x 5'11)