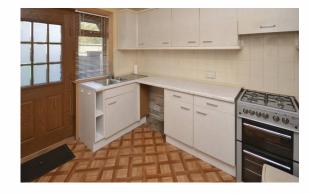

Gas central heating and double glazed windows are installed with good storage throughout.

Entrance hallway Lounge 5.34m x 3.02m (17'6 x 9'11) Kitchen 3.89m x 2.24m (12'9 x 7'4) Upper landing Bedroom 1 3.60m x 4.00m (11'8 x 13'1) Bedroom 2 3.57m x 3.15m (11'7 x 10'3) Bathroom 1.96m x 1.82m (6'5 x 5'11)