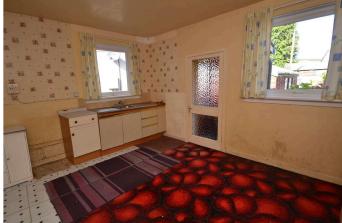

There is a good internal layout which includes an entrance vestibule, reception hallway, lounge, dining kitchen, rear porch, two double bedrooms and bathroom.

Electric heating is installed with double glazed windows throughout, good storage, some period features and a flexible layout. The property would benefit from general upgrading and cosmetic work throughout.