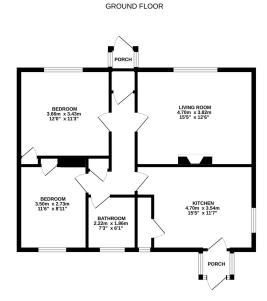

There is a good internal layout which includes an entrance vestibule, reception hallway, lounge, dining kitchen, rear porch, two double bedrooms and bathroom.

Electric heating is installed with double glazed windows throughout, good storage, some period features and a flexible layout. The property would benefit from general upgrading and cosmetic work throughout.