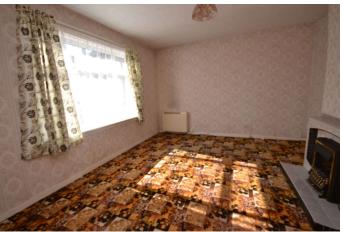

There is a good internal layout which includes an entrance vestibule, reception hallway, lounge, dining kitchen, rear porch, two double bedrooms and bathroom.

Electric heating is installed with double glazed windows throughout, good storage, some period features and a flexible layout. The property would benefit from general upgrading and cosmetic work throughout.