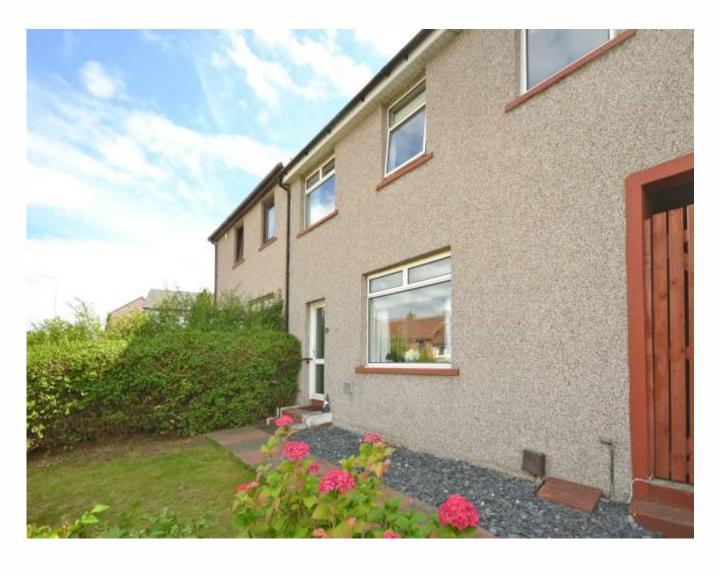

## 37 Whitelow Road, Dunfermline

A bright and spacious mid terraced villa with superb south facing gardens to rear.

There is a good internal layout which includes a reception hallway, lounge, breakfasting kitchen, rear vestibule, bathroom, upper landing and 3 bedrooms.

Bathroom: 1.97m x 1.64m (6'5 x 5'4)

Upper landing

Bedroom 1 :-4.13m x 3.83m (13'6 x 12'7

Bedroom 2: 4.78m x 2.69m (15'8 x 8'10)

Bedroom 3: 3.74m x 3.21m (12'3 x 10'6)

The property boasts mature gardens to front and rear which are mainly laid to lawn with patio area, timber garden shed and south facing aspect to rear.