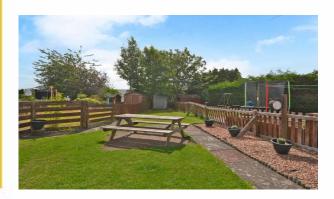

Bathroom: 1.97m x 1.64m (6'5 x 5'4)

Upper landing

Bedroom 1 :-4.13m x 3.83m (13'6 x 12'7

Bedroom 2: 4.78m x 2.69m (15'8 x 8'10)

Bedroom 3: 3.74m x 3.21m (12'3 x 10'6)

The property boasts mature gardens to front and rear which are mainly laid to lawn with patio area, timber garden shed and south facing aspect to rear.