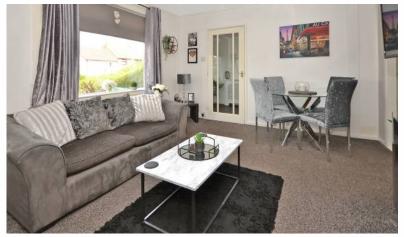

## 37 Whitelow Road, Dunfermline

A bright and spacious mid terraced villa with superb south facing gardens to rear.

There is a good internal layout which includes a reception hallway, lounge, breakfasting kitchen, rear vestibule, bathroom, upper landing and 3 bedrooms.

Gas central heating is installed with double glazed windows and good storage throughout.

Room sizes and accommodation

Entrance hallway

\_ounge:- 4.59m X 3.70m (15'0 x 12'1)

Breakfasting kitchen: 3.42m x 2.96m (11'2 x 9'8)