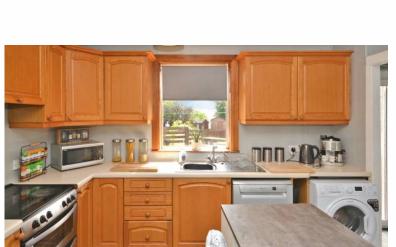

Gas central heating is installed with double glazed windows and good storage throughout.

Room sizes and accommodation

Entrance hallway

\_ounge:- 4.59m X 3.70m (15'0 x 12'1)

Breakfasting kitchen: 3.42m x 2.96m (11'2 x 9'8)