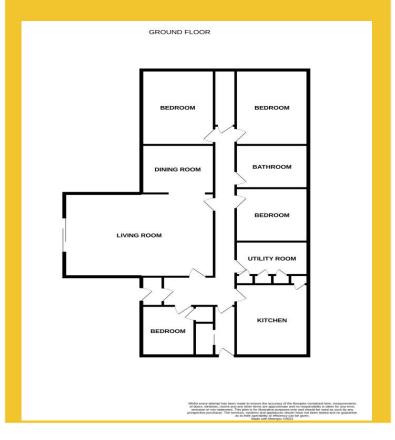

## 2 Craighouse Place, Saline

A bright and spacious detached bungalow with generous mature garden grounds, garage and driveway providing ample off street parking.

The flexible internal layout includes, a reception hallway, impressive lounge (with log burning stove and patio doors), dining room, dining kitchen, utility room (with clothes pulley), WC/cloaks, four bedrooms and five piece family bathroom.

## Room size and accommodation

Entrance hallway

Lounge: 6.94m x 5.43m (22'9 x 17'10)

Dining room: 3.44m x 3.30m (11'3x 10'11

Dining kitchen: 4.13m x 3.73m (13'7 x 12'

WC/cloaks: 1.29m x 2.09m (4'3 x 6'10)

Utility room: 3.87m x 1.92m (12'8 x 6'4)

Bedroom 1: 3.48m x 3.47m 11'5 x 11'5

Bedroom 2 :4.41m x 3.73m (14'5 x 12'3

3edroom 4: 3.17m x 2.38m (10'5 x 7'9)

Bathroom: 3.83m x 2.46m (12'6 x 8'2)