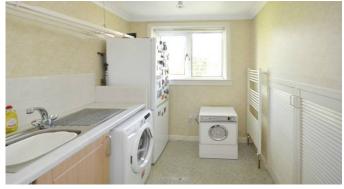

## Room size and accommodation

Entrance hallway

Lounge: 6.94m x 5.43m (22'9 x 17'10)

Dining room: 3.44m x 3.30m (11'3x 10'11

Dining kitchen: 4.13m x 3.73m (13'7 x 12'

WC/cloaks: 1.29m x 2.09m (4'3 x 6'10)

Utility room: 3.87m x 1.92m (12'8 x 6'4)