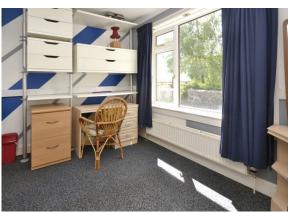

Bedroom 1: 3.48m x 3.47m 11'5 x 11'5

Bedroom 2 :4.41m x 3.73m (14'5 x 12'3

3edroom 4: 3.17m x 2.38m (10'5 x 7'9)

Bathroom: 3.83m x 2.46m (12'6 x 8'2)