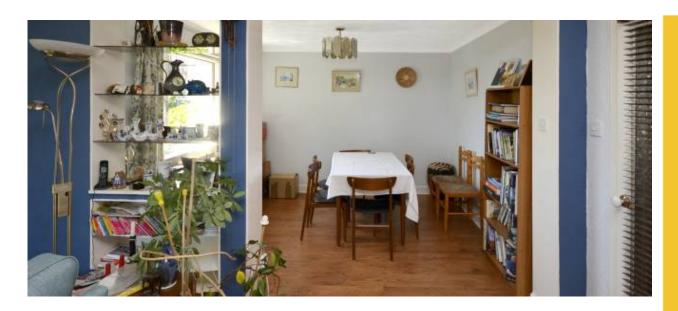

## Room size and accommodation

Entrance hallway

Lounge: 6.94m x 5.43m (22'9 x 17'10)

Dining room: 3.44m x 3.30m (11'3x 10'11

Dining kitchen: 4.13m x 3.73m (13'7 x 12'

WC/cloaks: 1.29m x 2.09m (4'3 x 6'10)

Utility room: 3.87m x 1.92m (12'8 x 6'4)