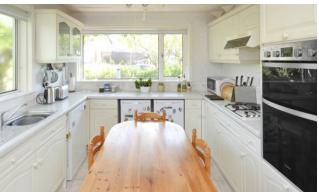

## 2 Craighouse Place, Saline

A bright and spacious detached bungalow with generous mature garden grounds, garage and driveway providing ample off street parking.

The flexible internal layout includes, a reception hallway, impressive lounge (with log burning stove and patio doors), dining room, dining kitchen, utility room (with clothes pulley), WC/cloaks, four bedrooms and five piece family bathroom.

## Room size and accommodation

Entrance hallway

Lounge: 6.94m x 5.43m (22'9 x 17'10)

Dining room: 3.44m x 3.30m (11'3x 10'11

Dining kitchen: 4.13m x 3.73m (13'7 x 12'

WC/cloaks: 1.29m x 2.09m (4'3 x 6'10)

Utility room: 3.87m x 1.92m (12'8 x 6'4)