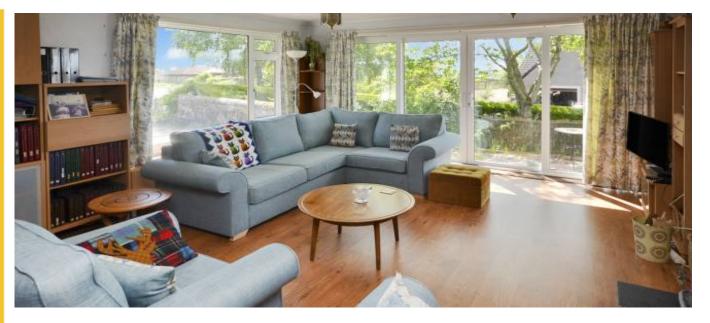

## 2 Craighouse Place, Saline

A bright and spacious detached bungalow with generous mature garden grounds, garage and driveway providing ample off street parking.

The flexible internal layout includes, a reception hallway, impressive lounge (with log burning stove and patio doors), dining room, dining kitchen, utility room (with clothes pulley), WC/cloaks, four bedrooms and five piece family bathroom.

## Room size and accommodation

Entrance hallway

Lounge: 6.94m x 5.43m (22'9 x 17'10)

Dining room: 3.44m x 3.30m (11'3x 10'11

Dining kitchen: 4.13m x 3.73m (13'7 x 12'

WC/cloaks: 1.29m x 2.09m (4'3 x 6'10)

Utility room: 3.87m x 1.92m (12'8 x 6'4)