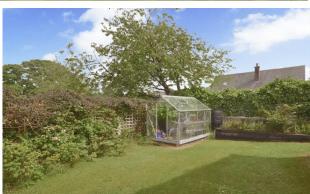

## 2 Craighouse Place, Saline

There are large garden grounds to front and rear, which feature numerous mature trees, shrubs, patio area, flower beds, timber garden shed, greenhouse and lawn. A driveway and garage provide ample off street parking for several vehicles