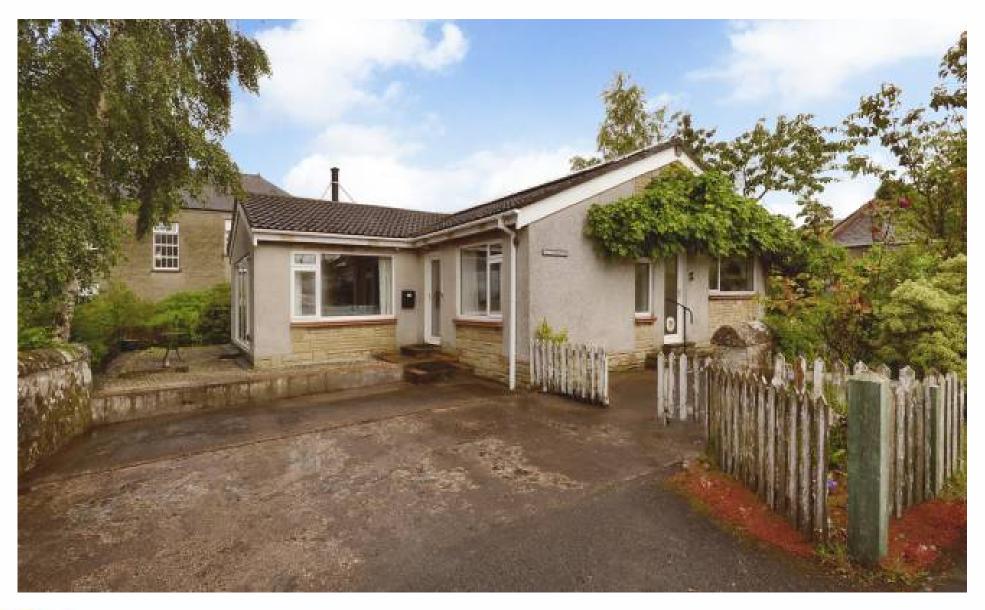

2 Craighouse Place Saline, KY12 9TQ

Offers over £259,950

## 2 Craighouse Place, Saline

A bright and spacious detached bungalow with generous mature garden grounds, garage and driveway providing ample off street parking.

The flexible internal layout includes, a reception hallway, impressive lounge (with log burning stove and patio doors), dining room, dining kitchen, utility room (with clothes pulley), WC/cloaks, four bedrooms and five piece family bathroom.

## 2 Craighouse Place, Saline

There are large garden grounds to front and rear, which feature numerous mature trees, shrubs, patio area, flower beds, timber garden shed, greenhouse and lawn. A driveway and garage provide ample off street parking for several vehicles

Craighouse Place is a small cul-de-sac forming part of this much sought after semi-rural village. Saline is surrounded by unspoilt open countryside, only three miles north west of Dunfermline and six miles from Dollar (with bus service to Dollar Academy). There is an excellent primary school, regular bus services, shop and a Golf Course. For the commuter Glasgow Airport, Edinburgh Airport, M876, M90 Motorway, Kincardine Bridge and Forth Road Bridges can be easily reached.