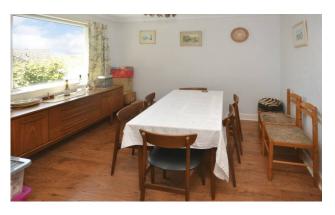

## Room size and accommodation

Entrance hallway

Lounge: 6.94m x 5.43m (22'9 x 17'10)

Dining room: 3.44m x 3.30m (11'3x 10'11

Dining kitchen: 4.13m x 3.73m (13'7 x 12'

WC/cloaks: 1.29m x 2.09m (4'3 x 6'10)

Utility room: 3.87m x 1.92m (12'8 x 6'4)