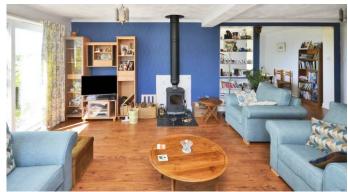

## 2 Craighouse Place, Saline

A bright and spacious detached bungalow with generous mature garden grounds, garage and driveway providing ample off street parking.

The flexible internal layout includes, a reception hallway, impressive lounge (with log burning stove and patio doors), dining room, dining kitchen, utility room (with clothes pulley), WC/cloaks, four bedrooms and five piece family bathroom.

## Room size and accommodation

Entrance hallway

Lounge: 6.94m x 5.43m (22'9 x 17'10)

Dining room: 3.44m x 3.30m (11'3x 10'11

Dining kitchen: 4.13m x 3.73m (13'7 x 12'

WC/cloaks: 1.29m x 2.09m (4'3 x 6'10)

Utility room: 3.87m x 1.92m (12'8 x 6'4)