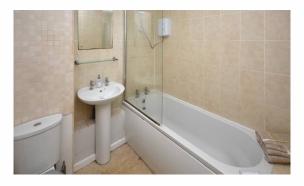

Electric heating and double glazed windows are installed throughout, as well as excellent storage and a flexible layout.

Room sizes and accommodation

Entrance hallway Lounge: 4.68m x 4.23m (15'4 x 13'11) Kitchen: 4.36m x 2.35m (14'4 x 7'9) Bedroom 1: 4.23m x 3.53m (13'11 x 11'7) Bedroom 2: 3.80m x 2.97m (12'6 x 9'9) Bathroom: 2.97m x 1.99m (9'9 x 6'6)