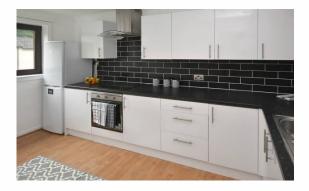

## 28 Canon Lynch Court, Dunfermline

A modern first floor flat in central location with ample off street parking to rear and modern security entry system.

There is a good internal layout which includes a reception hallway, lounge, kitchen, two double bedrooms and bathroom.

Electric heating and double glazed windows are installed throughout, as well as excellent storage and a flexible layout.

Room sizes and accommodation

Entrance hallway Lounge: 4.68m x 4.23m (15'4 x 13'11) Kitchen: 4.36m x 2.35m (14'4 x 7'9) Bedroom 1: 4.23m x 3.53m (13'11 x 11'7) Bedroom 2: 3.80m x 2.97m (12'6 x 9'9) Bathroom: 2.97m x 1.99m (9'9 x 6'6)