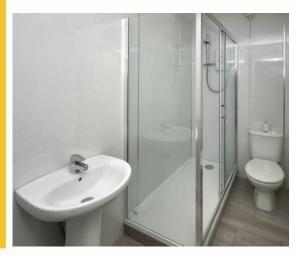

## 158 Kirkgote, Dunfermline

Recently refurbished, a traditional first floor flat with a superb internal layout and attractive views to Dunfermline City Chambers and nearby historic buildings.

The flexible internal layout includes a feature split level reception hallway, lounge, with new open plan kitchen (integrated appliances), two bedrooms and new shower room.

There is gas central heating installed, double glazed windows and good storage.

Room sizes and accommodation

Entrance hallway Lounge 4.39m x 4.33m 14'5 x 14'3) Kitchen 2.70m x 2.87m (8'11 x 9'5) Bedroom 1 4.53m x 4.30m (14'10 x 14'2) Bedroom 2 3.56m x 2.09m (11'8 x 6'10) Shower room 1.77m x 1.58m (5'10 x 5'2)