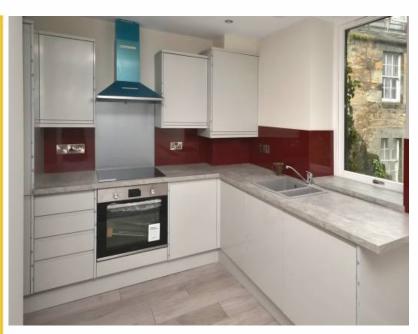

## 158 Kirkgote, Dunfermline

Recently refurbished, a traditional first floor flat with a superb internal layout and attractive views to Dunfermline City Chambers and nearby historic buildings.

The flexible internal layout includes a feature split level reception hallway, lounge, with new open plan kitchen (integrated appliances), two bedrooms and new shower room.

There is gas central heating installed, double glazed windows and good storage.

Room sizes and accommodation

Entrance hallway Lounge 4.39m x 4.33m 14'5 x 14'3) Kitchen 2.70m x 2.87m (8'11 x 9'5) Bedroom 1 4.53m x 4.30m (14'10 x 14'2) Bedroom 2 3.56m x 2.09m (11'8 x 6'10) Shower room 1.77m x 1.58m (5'10 x 5'2)