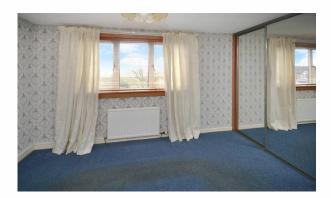

Gas central heating is installed with double glazed windows, good storage and pleasant outlooks.

Accommodation and room sizes

Entrance hallway

Lounge: 4.10m x 3.18m (13'6 x 10'5)

Unnerlanding

Bedroom 1: 3.40m x 3.06m (11'2 x 10'1) Bedroom 2: 3.84m x 2.41m (12'8 x 7'11)