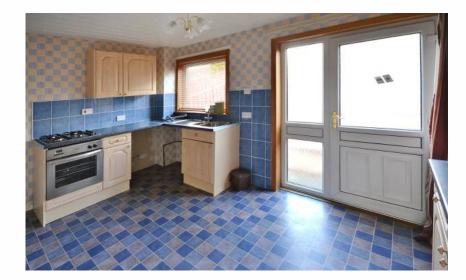

## 26 Foulden Place, Dunfermline

A modern end terraced villa in small cul de sac setting with ample resident parking to front.

There is a good internal layout which includes a reception hallway, lounge, dining kitchen, upper landing, two bedrooms and shower room

Gas central heating is installed with double glazed windows, good storage and pleasant outlooks.

Accommodation and room sizes

Entrance hallway

Lounge: 4.10m x 3.18m (13'6 x 10'5)

Unnerlanding

Bedroom 1: 3.40m x 3.06m (11'2 x 10'1) Bedroom 2: 3.84m x 2.41m (12'8 x 7'11)