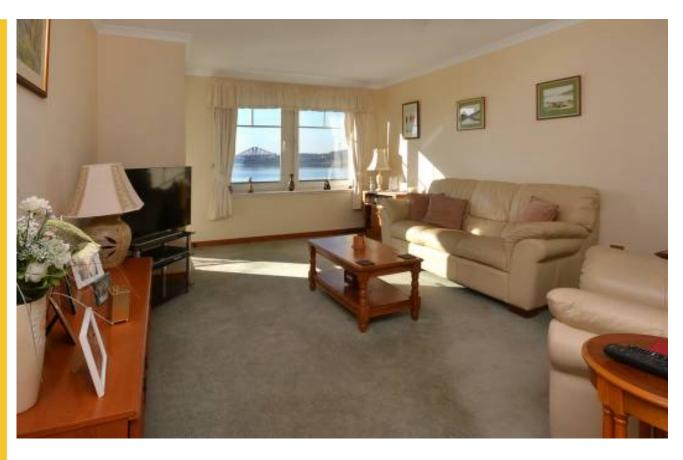

## 15 Spinnaker May., Dolgety Boy

With spectacular uninterrupted views to River Forth and Forth Bridges, a modern first floor flat with walk on balcony and private garage.

There is a flexible internal layout which includes an entrance hallway, dining lounge, dining kitchen, two double bedrooms, master en-suite and bathroom.

Gas central heating is installed with neutral decor, double glazed windows, good storage, beautiful river views and walk on balcony, accessed from both the kitchen and lounge.

 Accommodation and room sizes Entrance hallway Lounge: 5.22m x 3.15m (17'1 x 10'4) Kitchen: 4.37m x 2.91m (14'4 x 9'7) Bedroom 1: 3.89m x 3.81m (12'9 x 12'6) En-suite: 1.74m x 1.35m (5'9 x 4'4) Bedroom 2: 3.90m x 3.18m (12'9 x 10'5) Bathroom: 2.26m 1.89m (7'5 x 6'2)