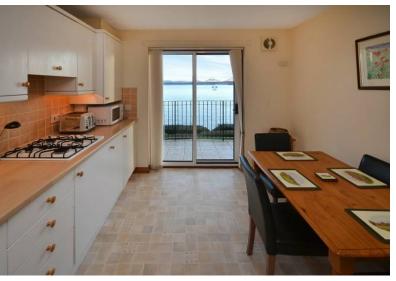

Gas central heating is installed with neutral decor, double glazed windows, good storage, beautiful river views and walk on balcony, accessed from both the kitchen and lounge.

 Accommodation and room sizes Entrance hallway Lounge: 5.22m x 3.15m (17'1 x 10'4) Kitchen: 4.37m x 2.91m (14'4 x 9'7) Bedroom 1: 3.89m x 3.81m (12'9 x 12'6) En-suite: 1.74m x 1.35m (5'9 x 4'4) Bedroom 2: 3.90m x 3.18m (12'9 x 10'5) Bathroom: 2.26m 1.89m (7'5 x 6'2)