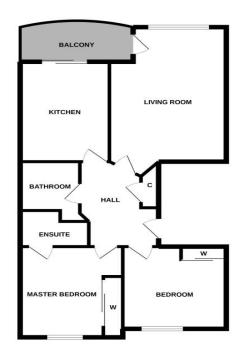

## 15 Spinnaker May., Dolgety Boy

With spectacular uninterrupted views to River Forth and Forth Bridges, a modern first floor flat with walk on balcony and private garage.

There is a flexible internal layout which includes an entrance hallway, dining lounge, dining kitchen, two double bedrooms, master en-suite and bathroom.

Gas central heating is installed with neutral decor, double glazed windows, good storage, beautiful river views and walk on balcony, accessed from both the kitchen and lounge.

 Accommodation and room sizes Entrance hallway Lounge: 5.22m x 3.15m (17'1 x 10'4) Kitchen: 4.37m x 2.91m (14'4 x 9'7) Bedroom 1: 3.89m x 3.81m (12'9 x 12'6) En-suite: 1.74m x 1.35m (5'9 x 4'4) Bedroom 2: 3.90m x 3.18m (12'9 x 10'5) Bathroom: 2.26m 1.89m (7'5 x 6'2)