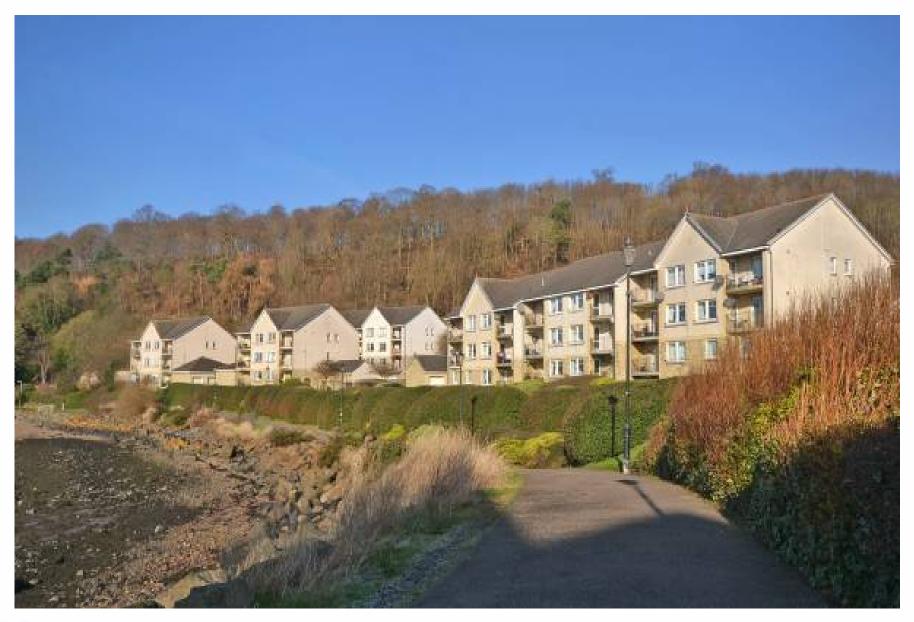

## 15 Spinnaker Wby, Dalgety Bay

There are professionally maintained landscaped gardens to front and rear, intercom entry system, useful key safe, private garage and ample visitor parking to rear.

15 Spinnaker Way forms part of an exclusive riverside development on the northern shores of the River Forth. Many mature trees have been retained and there are pleasant walks and small coves. For the commuter the M90 Motorway (Edinburgh/Perth) and Dalgety Bay Railway Station (with services to Edinburgh) are located close by. A regular bus service operates and there are good local shops, popular restaurant and sports and fitness centre all within easy reach. Dunfermline is only 6 miles away.