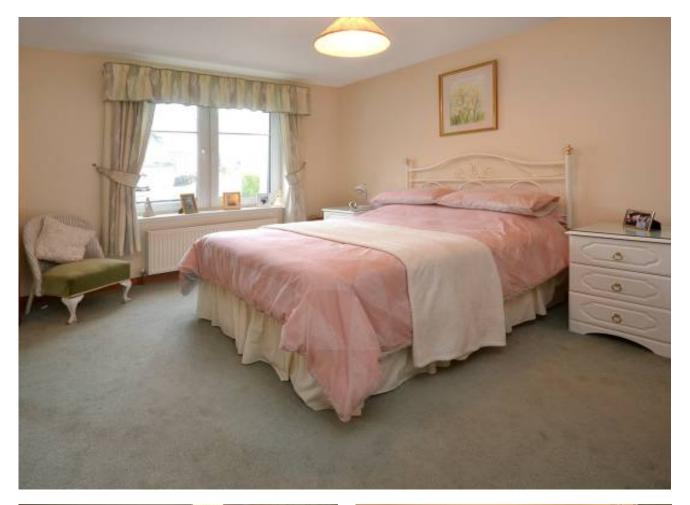

## 15 Spinnaker May., Dolgety Boy

With spectacular uninterrupted views to River Forth and Forth Bridges, a modern first floor flat with walk on balcony and private garage.

There is a flexible internal layout which includes an entrance hallway, dining lounge, dining kitchen, two double bedrooms, master en-suite and bathroom.

Gas central heating is installed with neutral decor, double glazed windows, good storage, beautiful river views and walk on balcony, accessed from both the kitchen and lounge.

 Accommodation and room sizes Entrance hallway Lounge: 5.22m x 3.15m (17'1 x 10'4) Kitchen: 4.37m x 2.91m (14'4 x 9'7) Bedroom 1: 3.89m x 3.81m (12'9 x 12'6) En-suite: 1.74m x 1.35m (5'9 x 4'4) Bedroom 2: 3.90m x 3.18m (12'9 x 10'5) Bathroom: 2.26m 1.89m (7'5 x 6'2)