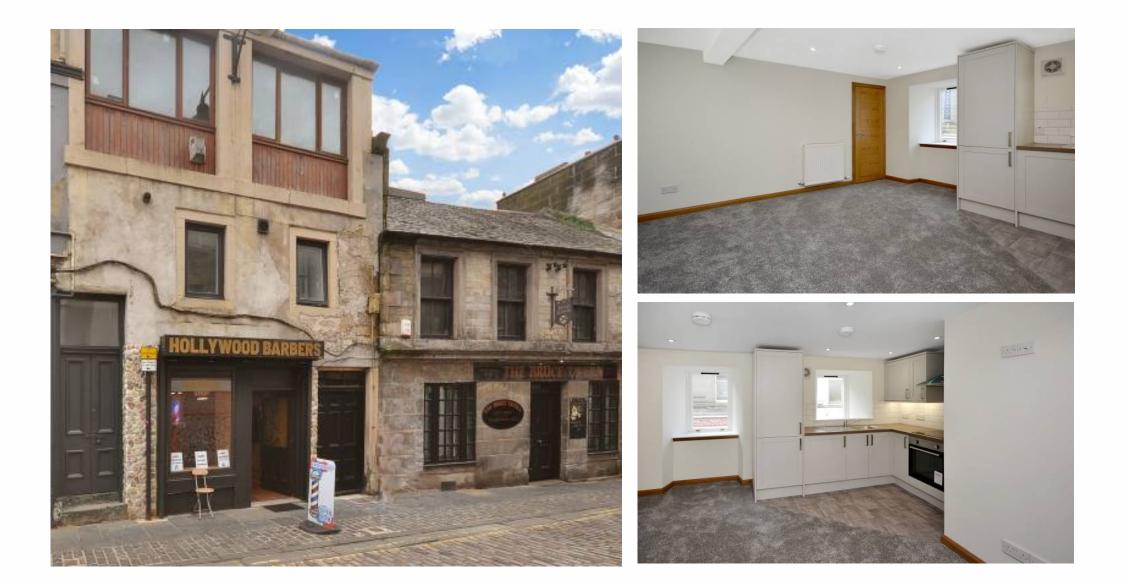

16 Bruce Street Dunfermline, KY12 7AG

Offers over £89,950

## 16 Bruce Street, Dunfermline

A recently renovated main door upper flat located in the heart of Dunfermline Town Centre, with excellent accommodation all on one level and high specification fixtures and fittings throughout

There is a good internal layout which includes a spacious reception hallway, lounge, feature open plan kitchen, two bedrooms and larger than average shower room.

Brand new eco friendly electric heating system is installed with double glazed windows, fresh décor, excellent storage, contemporary doors and luxury carpets throughout.

Lounge/open plan kitchen :4.21m x 4.18m (13'10 x 13'8) Bedroom 1: 4.08m x 3.41m (13'5 x 11'2) Bedroom 2: 4.12m x 2.28m (13'6 x 7'7) Shower room :4.37m x 2.21m (14'4 x 7'3)

Bruce Street is located off the high street in the heart of Dunfermline's historic Town Centre and within walking distance of railway station, excellent local amenities, Dunfermline Abbey, public parks, bus station, restaurants and bars.