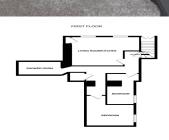

There is a good internal layout which includes a spacious reception hallway, lounge, feature open plan kitchen, two bedrooms and larger than average shower room.

Brand new eco friendly electric heating system is installed with double glazed windows, fresh décor, excellent storage, contemporary doors and luxury carpets throughout.

Lounge/open plan kitchen :4.21m x 4.18m (13'10 x 13'8) Bedroom 1: 4.08m x 3.41m (13'5 x 11'2) Bedroom 2: 4.12m x 2.28m (13'6 x 7'7) Shower room :4.37m x 2.21m (14'4 x 7'3)

Bruce Street is located off the high street in the heart of Dunfermline's historic Town Centre and within walking distance of railway station, excellent local amenities, Dunfermline Abbey, public parks, bus station, restaurants and bars.