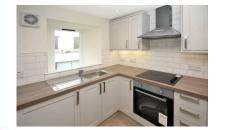

There is a good internal layout which includes a spacious reception hallway, lounge, feature open plan kitchen, two bedrooms and larger than average shower room.

Brand new eco friendly electric heating system is installed with double glazed windows, fresh décor, excellent storage, contemporary doors and luxury carpets throughout.

Lounge/open plan kitchen :4.21m x 4.18m (13'10 x 13'8) Bedroom 1: 4.08m x 3.41m (13'5 x 11'2) Bedroom 2: 4.12m x 2.28m (13'6 x 7'7) Shower room :4.37m x 2.21m (14'4 x 7'3)

Bruce Street is located off the high street in the heart of Dunfermline's historic Town Centre and within walking distance of railway station, excellent local amenities, Dunfermline Abbey, public parks, bus station, restaurants and bars.