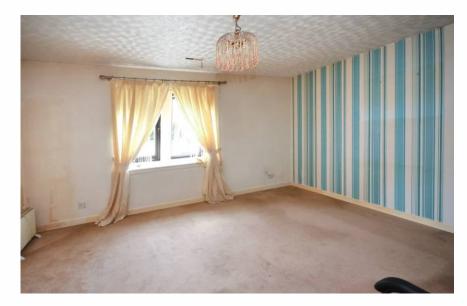

## 60 Broomhead Park, Dinfermline

Quietly situated, a main door upper flat with private garden ground and garage.

The property requires extensive upgrading and cosmetic work throughout. Accommodation comprises: Entrance hallway, lounge, kitchen, two bedrooms and shower room

Gas warm air heating is installed with double glazed windows and good storage throughout.

Room sizes and accommodation

Entrance hallway Lounge 4.59m x 3.77m ( 15'0 x 121'4) Kitchen 4.60m x 2.02m (15'1 x 6'7) Bedroom 1 3.64m x 3.18m (11'11 x 10'5) Bedroom 2 3.09m x2.97m (10'1 x 9'9) Shower room 2.42m x 2.10m (11'3 x 6'11)