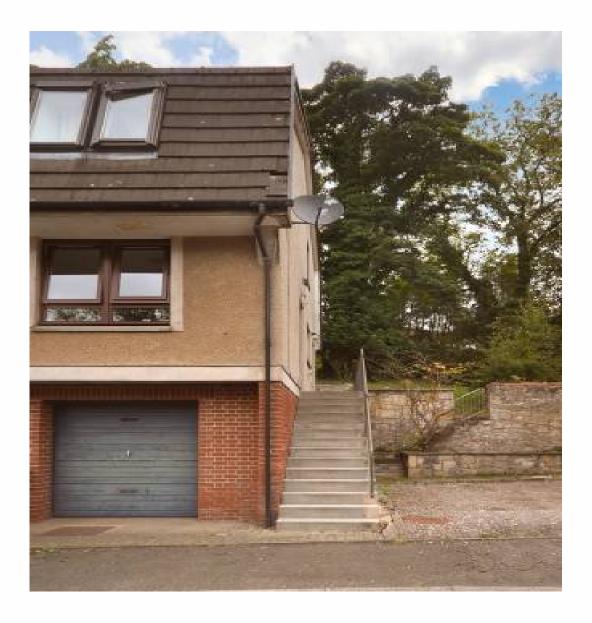

## 60 Broomhead Park, Dinfermline

Quietly situated, a main door upper flat with private garden ground and garage.

The property requires extensive upgrading and cosmetic work throughout. Accommodation comprises: Entrance hallway, lounge, kitchen, two bedrooms and shower room

The property benefits from its own entrance door, mature garden ground, maximum privacy to rear and private garage. There is also visitors parking to side.

Broomhead Park is located off Pilmuir Street, within walking distance of Dunfermline City Centre, railway station and local amenities. For the commuter, easy access can be gained to the M90 motorway with direct links to Edinburgh, Perth and Dundee and central Scotland via the Kincardine Bridge and Queensferry Crossing.