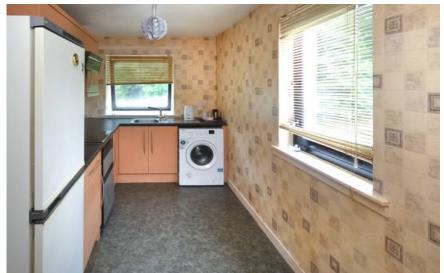

## 60 Broomhead Park, Dinfermline

Quietly situated, a main door upper flat with private garden ground and garage.

The property requires extensive upgrading and cosmetic work throughout. Accommodation comprises: Entrance hallway, lounge, kitchen, two bedrooms and shower room

Gas warm air heating is installed with double glazed windows and good storage throughout.

Room sizes and accommodation

Entrance hallway Lounge 4.59m x 3.77m ( 15'0 x 121'4) Kitchen 4.60m x 2.02m (15'1 x 6'7) Bedroom 1 3.64m x 3.18m (11'11 x 10'5) Bedroom 2 3.09m x2.97m (10'1 x 9'9) Shower room 2.42m x 2.10m (11'3 x 6'11)