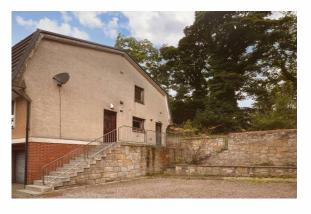

## 60 Broomhead Park, Dinfermline

Quietly situated, a main door upper flat with private garden ground and garage.

The property requires extensive upgrading and cosmetic work throughout. Accommodation comprises: Entrance hallway, lounge, kitchen, two bedrooms and shower room

The property benefits from its own entrance door, mature garden ground, maximum privacy to rear and private garage. There is also visitors parking to side.

Broomhead Park is located off Pilmuir Street, within walking distance of Dunfermline City Centre, railway station and local amenities. For the commuter, easy access can be gained to the M90 motorway with direct links to Edinburgh, Perth and Dundee and central Scotland via the Kincardine Bridge and Queensferry Crossing.