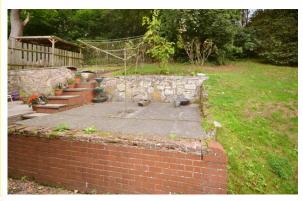

The property benefits from its own entrance door, mature garden ground, maximum privacy to rear and private garage. There is also visitors parking to side.

Broomhead Park is located off Pilmuir Street, within walking distance of Dunfermline City Centre, railway station and local amenities. For the commuter, easy access can be gained to the M90 motorway with direct links to Edinburgh, Perth and Dundee and central Scotland via the Kincardine Bridge and Queensferry Crossing.