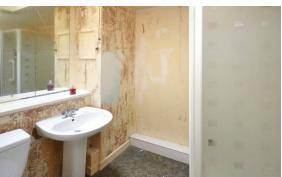

## 60 Broomhead Park, Dinfermline

Quietly situated, a main door upper flat with private garden ground and garage.

The property requires extensive upgrading and cosmetic work throughout. Accommodation comprises: Entrance hallway, lounge, kitchen, two bedrooms and shower room

Gas warm air heating is installed with double glazed windows and good storage throughout.

Room sizes and accommodation

Entrance hallway Lounge 4.59m x 3.77m ( 15'0 x 121'4) Kitchen 4.60m x 2.02m (15'1 x 6'7) Bedroom 1 3.64m x 3.18m (11'11 x 10'5) Bedroom 2 3.09m x2.97m (10'1 x 9'9) Shower room 2.42m x 2.10m (11'3 x 6'11)