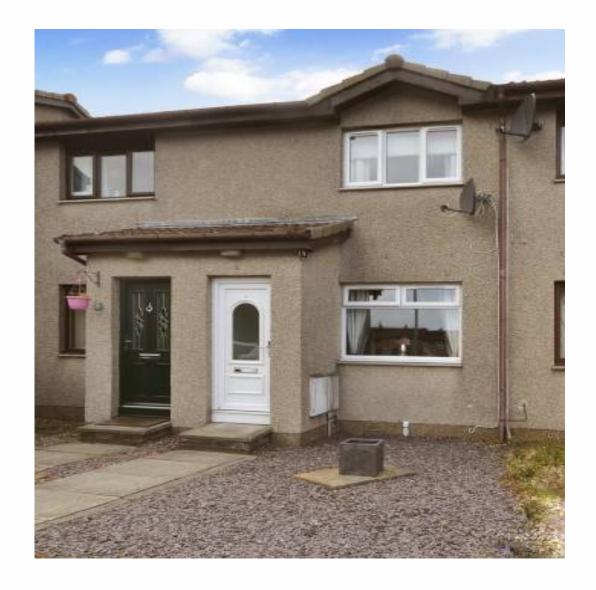

6 Lochhead Court Wellwood, KY12 0PZ

Offers over £125,000

## 6 Lochhead Court, Wellwood

A modern mid terraced villa in quiet location with west facing aspect to rear.

There is a good internal layout which includes an entrance vestibule, lounge (with feature open plan staircase), luxury dining kitchen, upper landing, two double bedrooms and bathroom.

The property benefits from neat garden grounds which are mainly paved for ease of maintenance with a west facing aspect to rear, decked area, maximum privacy and open outlooks. There is ample resident parking to front.