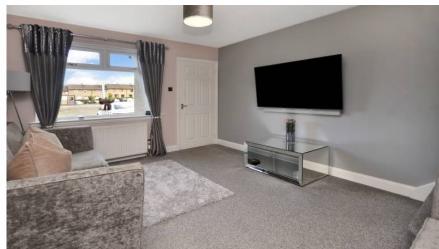

## 6 Lochhead Court, Wellwood

A modern mid terraced villa in quiet location with west facing aspect to rear.

There is a good internal layout which includes an entrance vestibule, lounge (with feature open plan staircase), luxury dining kitchen, upper landing, two double bedrooms and bathroom.

Gas central heating is installed with double glazed windows, good storage, tasteful décor, deep pile carpets and open outlooks to front and rear.

Lounge 4.77m x 4.10m (15'8 x 13'6)
Dining kitchen 3.77m x 3.55m (12'5 x 11'8
Upper landing
Bedroom 1 3.34m x 3.13m (11'0 x 10'4)
Bedroom 2 3.30m x 2.70m (10'10 x 8'11)
Bathroom 2.79m x 1.33m (9'2 x 4'4)