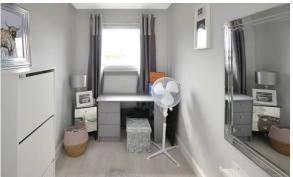

## 6 Lochhead Court, Wellwood

A modern mid terraced villa in quiet location with west facing aspect to rear.

There is a good internal layout which includes an entrance vestibule, lounge (with feature open plan staircase), luxury dining kitchen, upper landing, two double bedrooms and bathroom.

Gas central heating is installed with double glazed windows, good storage, tasteful décor, deep pile carpets and open outlooks to front and rear.

Lounge 4.77m x 4.10m (15'8 x 13'6)
Dining kitchen 3.77m x 3.55m (12'5 x 11'8
Upper landing
Bedroom 1 3.34m x 3.13m (11'0 x 10'4)
Bedroom 2 3.30m x 2.70m (10'10 x 8'11)
Bathroom 2.79m x 1.33m (9'2 x 4'4)