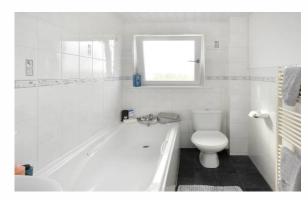

Gas central heating is installed with double glazed windows, good storage, tasteful décor, deep pile carpets and open outlooks to front and rear.

Lounge 4.77m x 4.10m (15'8 x 13'6)
Dining kitchen 3.77m x 3.55m (12'5 x 11'8
Upper landing
Bedroom 1 3.34m x 3.13m (11'0 x 10'4)
Bedroom 2 3.30m x 2.70m (10'10 x 8'11)
Bathroom 2.79m x 1.33m (9'2 x 4'4)