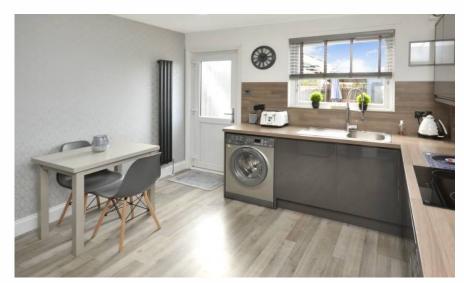

## 6 Lochhead Court, Wellwood

A modern mid terraced villa in quiet location with west facing aspect to rear.

There is a good internal layout which includes an entrance vestibule, lounge (with feature open plan staircase), luxury dining kitchen, upper landing, two double bedrooms and bathroom.

Gas central heating is installed with double glazed windows, good storage, tasteful décor, deep pile carpets and open outlooks to front and rear.

Lounge 4.77m x 4.10m (15'8 x 13'6)
Dining kitchen 3.77m x 3.55m (12'5 x 11'8
Upper landing
Bedroom 1 3.34m x 3.13m (11'0 x 10'4)
Bedroom 2 3.30m x 2.70m (10'10 x 8'11)
Bathroom 2.79m x 1.33m (9'2 x 4'4)