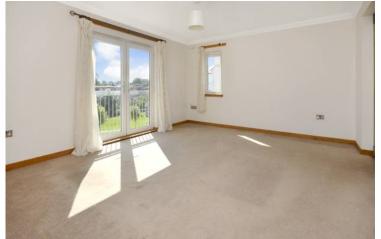

Gas central heating is installed with large double glazed windows, fresh decor, excellent storage, pleasant open outlooks and maximum privacy.

Entrance hallway

Lounge :5.13m x 4.47m (16'8 x 14'6) Kitchen: 3.69m x 2.85m (12'1 x 9'3) Bedroom 1: 4.97m x 2.73m (16'4 x 9'0) En suite: 1.33m x 1.54m (4'5 x 5'1) Bedroom 2: 3.68m x 2.68m (12'1 x 8'9) Bathroom: 2.04m x 1.70m (2.03m x 5'7)