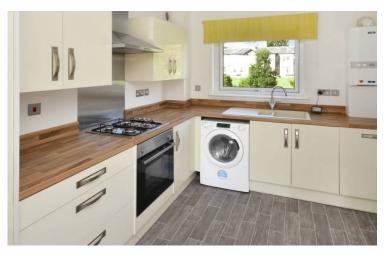

## 47 Leys Park Grove, Dunfermline

With lift access, a bright and spacious 2nd floor flat in quiet, yet central location close to Dunfermline Railway Station and City Centre.

There is a good internal layout which includes a large reception hallway, impressive lounge (with Juliette balcony), luxury kitchen, 2 good sized bedrooms, en-suite and bathroom.

Gas central heating is installed with large double glazed windows, fresh decor, excellent storage, pleasant open outlooks and maximum privacy.

Entrance hallway

Lounge :5.13m x 4.47m (16'8 x 14'6) Kitchen: 3.69m x 2.85m (12'1 x 9'3) Bedroom 1: 4.97m x 2.73m (16'4 x 9'0) En suite: 1.33m x 1.54m (4'5 x 5'1) Bedroom 2: 3.68m x 2.68m (12'1 x 8'9) Bathroom: 2.04m x 1.70m (2.03m x 5'7)