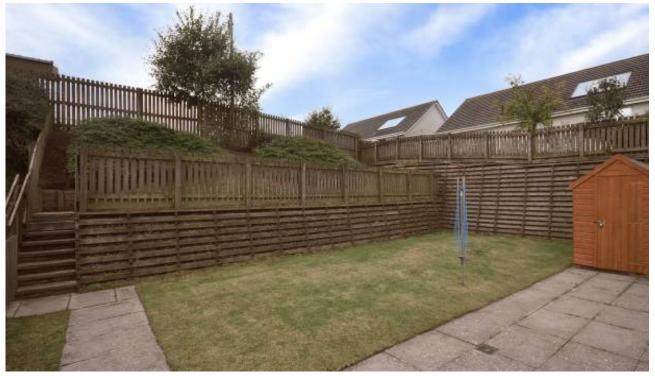

Bedroom 2:3.74m x 3.71m (12'3 x 12'x2)

Bathroom: 3.13m x 2.20m (10'3 x 7'3)

The attractive gardens are mainly laid to lawn with drying facilities, sunny patio, timber garden shed and maximum privacy. A driveway to side provides ample off street parking for several vehicles.