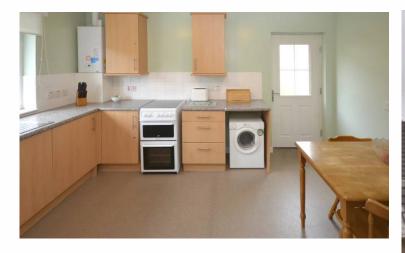

Gas central heating is installed with double glazed windows, good storage and fresh décor throughout.

Entrance hallway

Lounge :-4.15m x 3.45m (13'7 x 11'4)

Dining kitchen: 4.78m x 3.84m (15'8 x 12'7)

Bedroom 1: 4.72m x 3.72m (15'6 x 12'3)