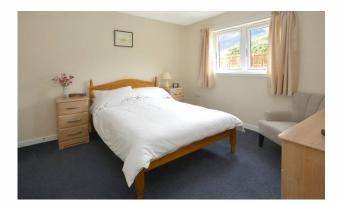

Gas central heating is installed with double glazed windows, good storage and fresh décor throughout.

Entrance hallway

Lounge :-4.15m x 3.45m (13'7 x 11'4)

Dining kitchen: 4.78m x 3.84m (15'8 x 12'7)

Bedroom 1: 4.72m x 3.72m (15'6 x 12'3)