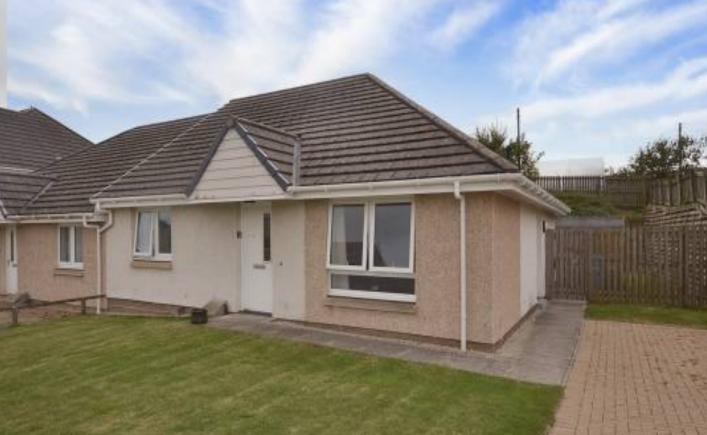

## 49 Central Road, Crombie

A modern semi-detached bungalow in quiet setting with near south facing garden to rear.

There is a good layout which includes a reception hallway lounge, dining kitchen, two double bedrooms and bathroom.

Bedroom 2:3.74m x 3.71m (12'3 x 12'x2)

Bathroom: 3.13m x 2.20m (10'3 x 7'3)

The attractive gardens are mainly laid to lawn with drying facilities, sunny patio, timber garden shed and maximum privacy. A driveway to side provides ample off street parking for several vehicles.