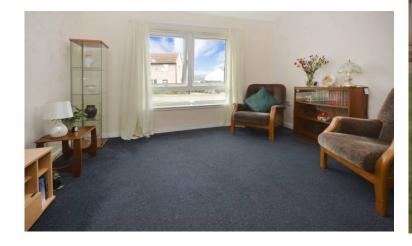

Gas central heating is installed with double glazed windows, good storage and fresh décor throughout.

Entrance hallway

Lounge :-4.15m x 3.45m (13'7 x 11'4)

Dining kitchen: 4.78m x 3.84m (15'8 x 12'7)

Bedroom 1: 4.72m x 3.72m (15'6 x 12'3)