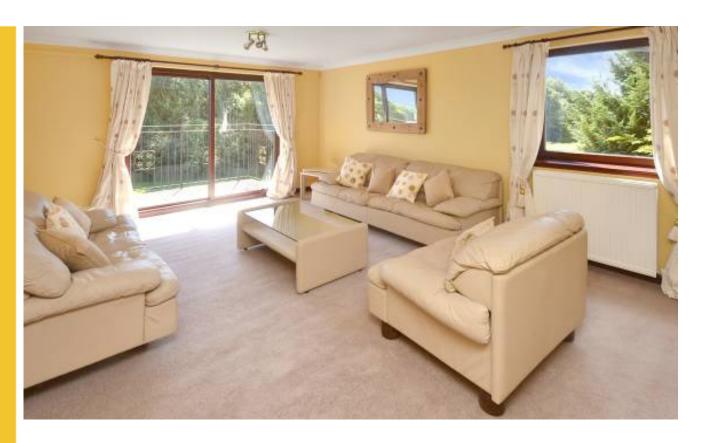

#### 2nd floor

Formal lounge: 6.50m x 4.42m (21'4 x 14'6) Bedroom: 3.19m x 3.89m (10'0 x 12'9)

Gas central heating is installed with double glazed windows, excellent storage, shutter blinds and walk on lounge balcony.