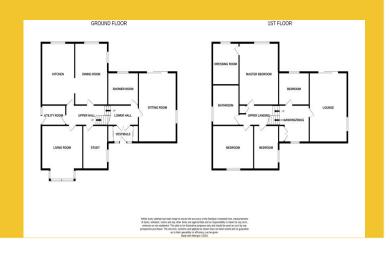

## 12 Lochleven Road, Lochore

An individually designed modern detached villa with superb accommodation over four floors and pleasant open outlooks to rear.

The flexible accommodation comprises on ground floor level: entrance vestibule, reception hallway, full length sitting room and modern shower room. The first floor provides access to the dining room, luxury dining kitchen (with appliances), lounge, bedroom and utility room, stairs lead to an upper landing and access to a large formal lounge and further bedroom. The top floor landing provides access to a master bedroom (space for large en-suite/dressing room), two further bedrooms and modern bathroom.

#### Room sizes and accommodation

Ground floor Entrance vestibule Reception hallway Sitting room: 6.82m x 4.26m (22'4 x 14'0) Shower room: 3 43m x 3 18m (11'3 x 10'5)

### First floor

Dining kitchen: 5.54m x 3.94m (18'2 x 12'11) Dining room: 5.31m x 3.97m (17'5 x 13'0) Lounge: 4.62m x 4.01m (15'2 x 13'2) Bedroom: 4.01m x 2.07m (13'2 x 6'9) Utility room: 2.83m x 1.77m (9'3 x 5'9)

#### 2nd floor

Formal lounge: 6.50m x 4.42m (21'4 x 14'6) Bedroom: 3.19m x 3.89m (10'0 x 12'9)

#### Top floor

Master bedroom: 5.72m x 4.46m (18'9 x 14'7)
Space for en suite: 3.74m x 3.20m (12'3 x 10'6)
Bedroom: 4.51m x 2.72m (14'9 x 8'11)
Bedroom: 4.03m x 3.97m (13'3 x 13'0)
Bathroom: 3.39m x 2.74m (11'2 x 9'0)