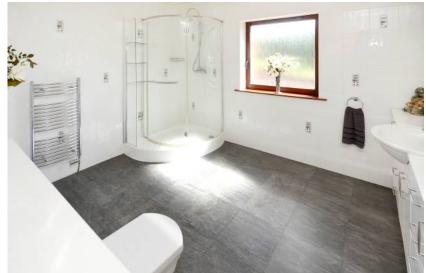

#### Room sizes and accommodation

Ground floor Entrance vestibule Reception hallway Sitting room: 6.82m x 4.26m (22'4 x 14'0) Shower room: 3 43m x 3 18m (11'3 x 10'5)