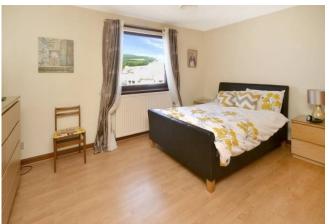

#### Top floor

Master bedroom: 5.72m x 4.46m (18'9 x 14'7)
Space for en suite: 3.74m x 3.20m (12'3 x 10'6)
Bedroom: 4.51m x 2.72m (14'9 x 8'11)
Bedroom: 4.03m x 3.97m (13'3 x 13'0)
Bathroom: 3.39m x 2.74m (11'2 x 9'0)