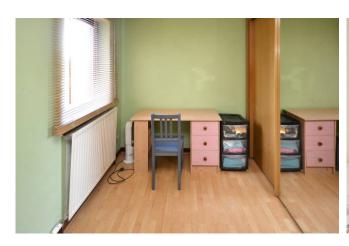

## 12 Lochleven Road, Lochore

An individually designed modern detached villa with superb accommodation over four floors and pleasant open outlooks to rear.

The flexible accommodation comprises on ground floor level: entrance vestibule, reception hallway, full length sitting room and modern shower room. The first floor provides access to the dining room, luxury dining kitchen (with appliances), lounge, bedroom and utility room, stairs lead to an upper landing and access to a large formal lounge and further bedroom. The top floor landing provides access to a master bedroom (space for large en-suite/dressing room), two further bedrooms and modern bathroom.

### First floor

Dining kitchen: 5.54m x 3.94m (18'2 x 12'11) Dining room: 5.31m x 3.97m (17'5 x 13'0) Lounge: 4.62m x 4.01m (15'2 x 13'2) Bedroom: 4.01m x 2.07m (13'2 x 6'9) Utility room: 2.83m x 1.77m (9'3 x 5'9)