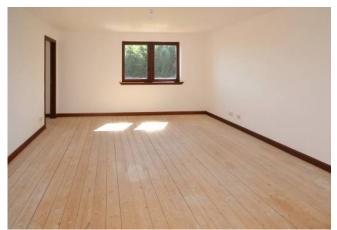

### First floor

Dining kitchen: 5.54m x 3.94m (18'2 x 12'11) Dining room: 5.31m x 3.97m (17'5 x 13'0) Lounge: 4.62m x 4.01m (15'2 x 13'2) Bedroom: 4.01m x 2.07m (13'2 x 6'9) Utility room: 2.83m x 1.77m (9'3 x 5'9)

#### 2nd floor

Formal lounge: 6.50m x 4.42m (21'4 x 14'6) Bedroom: 3.19m x 3.89m (10'0 x 12'9)