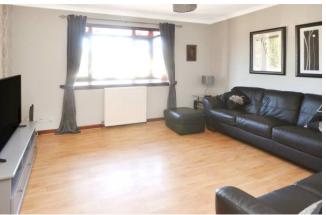

## 12 Lochleven Road, Lochore

An individually designed modern detached villa with superb accommodation over four floors and pleasant open outlooks to rear.

The flexible accommodation comprises on ground floor level: entrance vestibule, reception hallway, full length sitting room and modern shower room. The first floor provides access to the dining room, luxury dining kitchen (with appliances), lounge, bedroom and utility room, stairs lead to an upper landing and access to a large formal lounge and further bedroom. The top floor landing provides access to a master bedroom (space for large en-suite/dressing room), two further bedrooms and modern bathroom.

#### 2nd floor

Formal lounge: 6.50m x 4.42m (21'4 x 14'6) Bedroom: 3.19m x 3.89m (10'0 x 12'9)