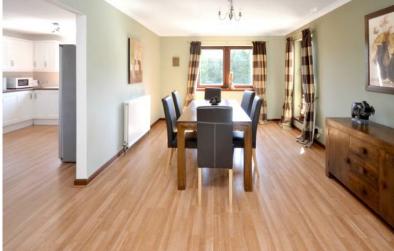

### First floor

Dining kitchen: 5.54m x 3.94m (18'2 x 12'11) Dining room: 5.31m x 3.97m (17'5 x 13'0) Lounge: 4.62m x 4.01m (15'2 x 13'2) Bedroom: 4.01m x 2.07m (13'2 x 6'9) Utility room: 2.83m x 1.77m (9'3 x 5'9)