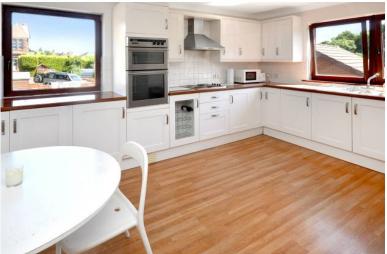

### First floor

Dining kitchen: 5.54m x 3.94m (18'2 x 12'11) Dining room: 5.31m x 3.97m (17'5 x 13'0) Lounge: 4.62m x 4.01m (15'2 x 13'2) Bedroom: 4.01m x 2.07m (13'2 x 6'9) Utility room: 2.83m x 1.77m (9'3 x 5'9)