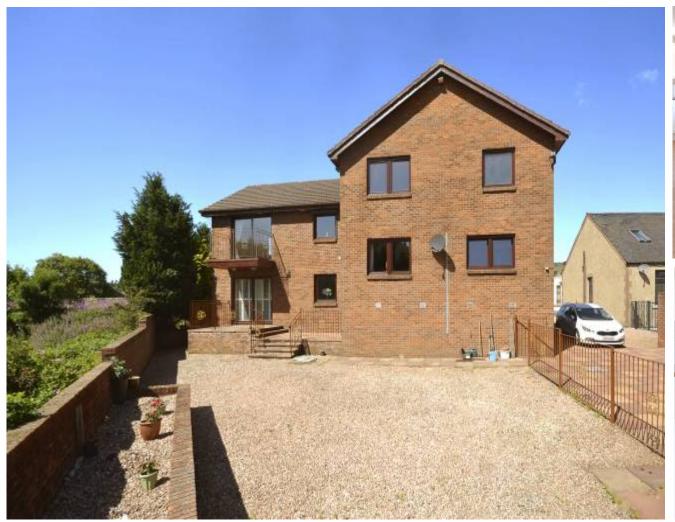

## 12 Lochleven Road, Lochore

An individually designed modern detached villa with superb accommodation over four floors and pleasant open outlooks to rear.

The flexible accommodation comprises on ground floor level: entrance vestibule, reception hallway, full length sitting room and modern shower room. The first floor provides access to the dining room, luxury dining kitchen (with appliances), lounge, bedroom and utility room, stairs lead to an upper landing and access to a large formal lounge and further bedroom. The top floor landing provides access to a master bedroom (space for large en-suite/dressing room), two further bedrooms and modern bathroom.

### 12 Lochleven Road, Lochore

The generous garden ground is mainly chipped for ease of maintenance with a patio area, maximum privacy and a south facing aspect to rear. A double garage and driveway provide ample off street parking for several vehicles

Lochleven Road is a most convenient setting close to local shops, banking, schools, golf course and Lochore Meadows Country Park For the commuter there are nearby links to the A92 allowing access to all local towns and Edinburgh. Lochgelly Railway Station is also nearby.