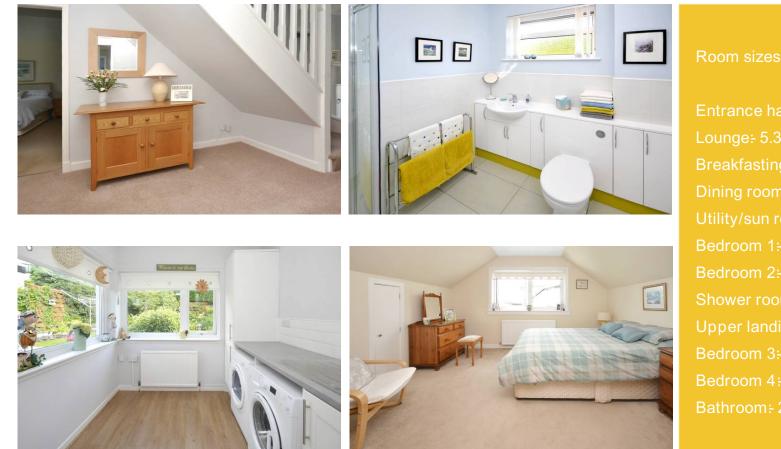

## 10 Links Drive, Crossford

With truly stunning garden grounds to front and rear, a modern detached chalet bungalow with flexible accommodation over two floors.

The internal layout comprises: Entrance hallway, lounge, dining room, breakfasting kitchen, utility/sun room, shower room, two downstairs bedrooms, upper landing, 2 further bedrooms and modern family bathroom.

Gas central heating is installed with double glazed windows, good storage, pleasant outlooks and fresh décor throughout.

The free standing washing machine, tumble dryer, integrated dishwasher, double oven and induction hob are included in the sale price.