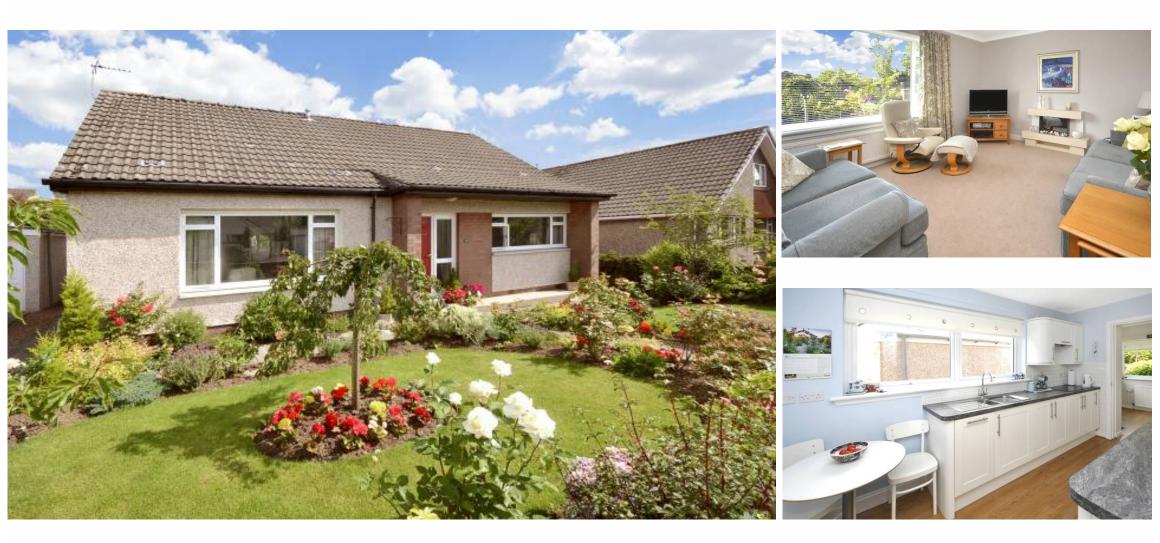

## 10 Links Drive, Crossford

With truly stunning garden grounds to front and rear, a modern detached chalet bungalow with flexible accommodation over two floors.

The internal layout comprises: Entrance hallway, lounge, dining room, breakfasting kitchen, utility/sun room, shower room, two downstairs bedrooms, upper landing, 2 further bedrooms and modern family bathroom.

Gas central heating is installed with double glazed windows, good storage, pleasant outlooks and fresh décor throughout.

The free standing washing machine, tumble dryer, integrated dishwasher, double oven and induction hob are included in the sale price.

# 10 Links Drive, Crossford

The beautiful garden grounds feature a host of flower beds, shrubs, mature trees, established rose garden and a well manicured lawn. There is a summer house to rear, sunny patio area and drying facilities are provided. A driveway and detached garage provide ample off street parking for several vehicles.