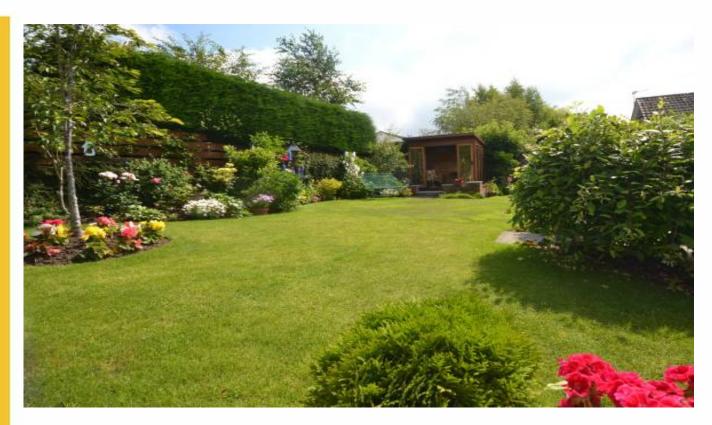

# 10 Links Drive, Crossford

The beautiful garden grounds feature a host of flower beds, shrubs, mature trees, established rose garden and a well manicured lawn. There is a summer house to rear, sunny patio area and drying facilities are provided. A driveway and detached garage provide ample off street parking for several vehicles.