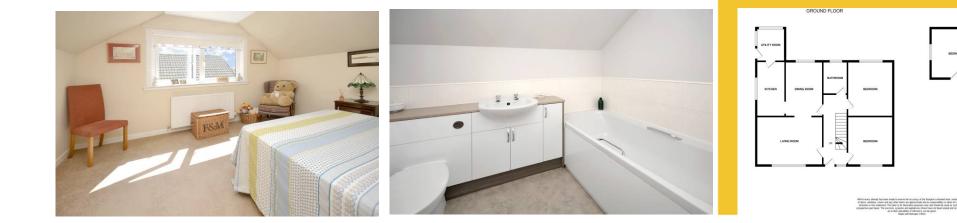

## 10 Links Drive, Crossford

With truly stunning garden grounds to front and rear, a modern detached chalet bungalow with flexible accommodation over two floors.

The internal layout comprises: Entrance hallway, lounge, dining room, breakfasting kitchen, utility/sun room, shower room, two downstairs bedrooms, upper landing, 2 further bedrooms and modern family bathroom.

Gas central heating is installed with double glazed windows, good storage, pleasant outlooks and fresh décor throughout.

The free standing washing machine, tumble dryer, integrated dishwasher, double oven and induction hob are included in the sale price.