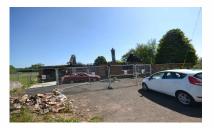

## Woodside Cottage, Sunnyside Road

A rare opportunity to develop a generous plot in rural setting on the outskirts of Cairneyhill, off Sunnyside Road (Oakley Road off Cairneyhill Roundabout).

There is ample off street parking and a derelict cottage on site.

The entire plot is approx. 6,224 sq ft (578 sq m)

The cottage and plot can only be viewed from out-with the security railings due to the unsafe nature of the cottage, so no escorted viewing appointments can be arranged with Stevenson & Marshall and entry to the site is strictly prohibited.

Parking is available in front of the security railings, however do take care when turning off Sunnyside Road.

Liability will not be accepted by Stevenson & Marshall/owner for any injury caused by entering the site or parking area.