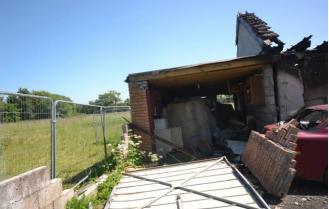

## Woodside Cottage, Sunnyside Road

A rare opportunity to develop a generous plot in rural setting on the outskirts of Cairneyhill, off Sunnyside Road (Oakley Road off Cairneyhill Roundabout).

There is ample off street parking and a derelict cottage on site.

The entire plot is approx. 6,224 sq ft (578 sq m)

The cottage and plot can only be viewed from out-with the security railings due to the unsafe nature of the cottage, so no escorted viewing appointments can be arranged with Stevenson & Marshall and entry to the site is strictly prohibited.