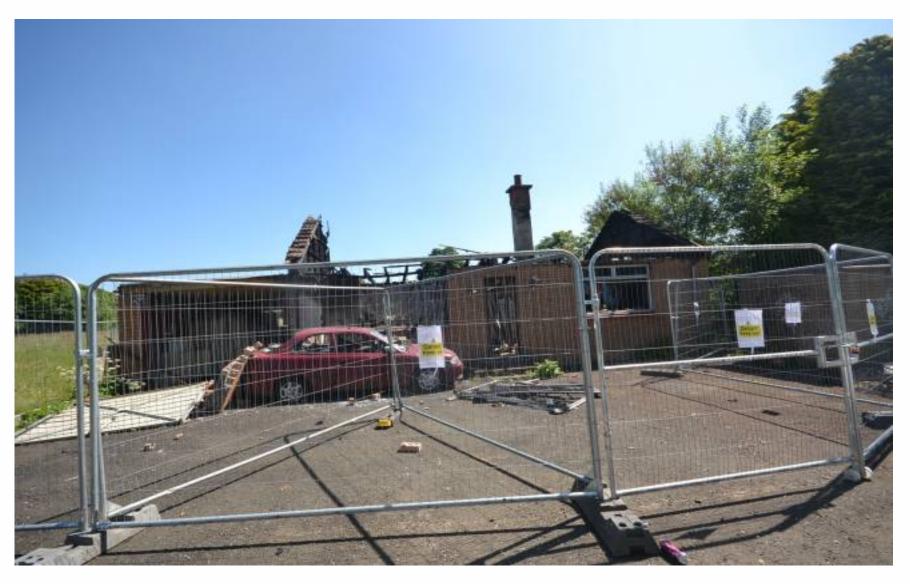

## Woodside Cottage, Sunnyside Road

A rare opportunity to develop a generous plot in rural setting on the outskirts of Cairneyhill, off Sunnyside Road (Oakley Road off Cairneyhill Roundabout).

There is ample off street parking and a derelict cottage on site.

The entire plot is approx. 6,224 sq ft (578 sq m)

The cottage and plot can only be viewed from out-with the security railings due to the unsafe nature of the cottage, so no escorted viewing appointments can be arranged with Stevenson & Marshall and entry to the site is strictly prohibited.

Parking is available in front of the security railings, however do take care when turning off Sunnyside Road.

Liability will not be accepted by Stevenson & Marshall/owner for any injury caused by entering the site or parking area.