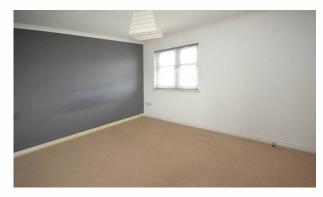

Gas central heating is installed with double glazed windows good storage and open outlooks to front.

Room sizes and accommodation

Entrance hallway WC/cloaks: 1.59m x 1.35m(5'3 x 4'5) Lounge: 4.43m x 3.58m (14'6 x 11'9) Dining kitchen: 4.74m x 2.58m (15'7 x 8'5) Upper landing Bedroom 1: 3.58m x 2.76m (11'9 x 9'1) Bedroom 2 : 3.06m x 2.69m (10'1 x 8'10) Shower room: 2.53m x 1.98m (8'4 x 6'7)