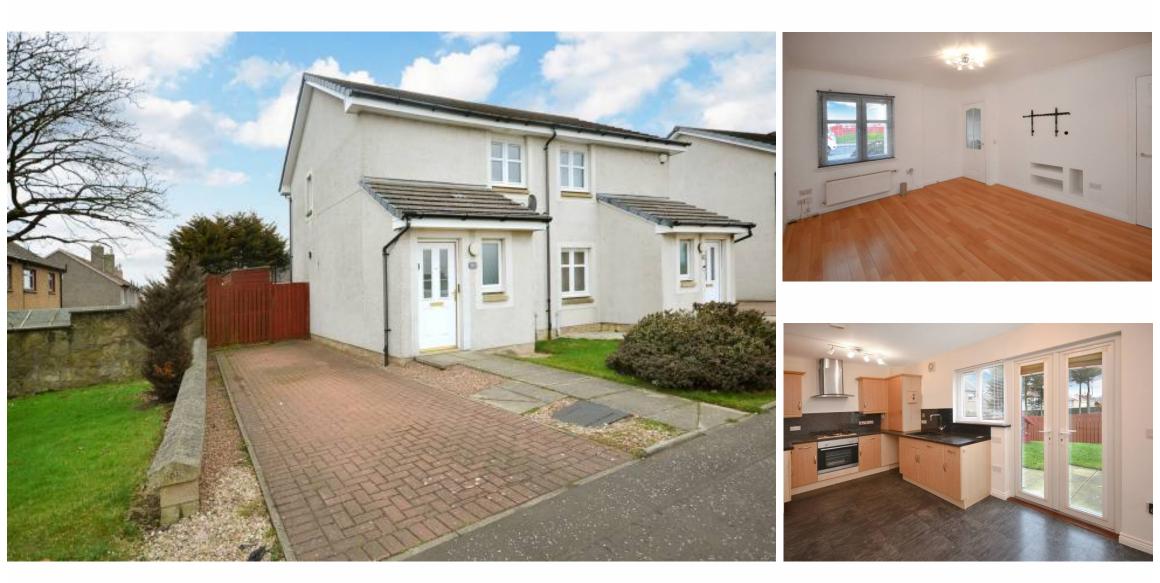

## 160 Allan Crescent, Dunfermline

A bright and spacious semi -detached villa with private garden and driveway.

There is a good internal layout which includes a reception hallway, WC/cloaks, lounge, dining kitchen, upper landing, two bedrooms and shower room.

Gas central heating is installed with double glazed windows good storage and open outlooks to front.

Room sizes and accommodation

Entrance hallway WC/cloaks: 1.59m x 1.35m(5'3 x 4'5) Lounge: 4.43m x 3.58m (14'6 x 11'9) Dining kitchen: 4.74m x 2.58m (15'7 x 8'5) Upper landing Bedroom 1: 3.58m x 2.76m (11'9 x 9'1) Bedroom 2 : 3.06m x 2.69m (10'1 x 8'10) Shower room: 2.53m x 1.98m (8'4 x 6'7)

The private garden to front and rear are laid to lawn with patio area to rear and spacious driveway to side offering ample off street parking.

Allan Crescent is located close to excellent local amenities, primary and secondary schooling and for the commuter there is easy access to the M90 Motorway for travel both north and south. An excellent bus service operates within the immediate vicinity and Dunfermline Railway Station is approximately 1 mile away.