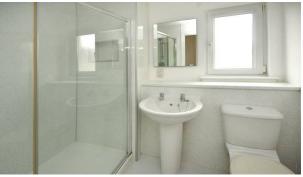

Gas central heating is installed with double glazed windows good storage and open outlooks to front.

Room sizes and accommodation

Entrance hallway WC/cloaks: 1.59m x 1.35m(5'3 x 4'5) Lounge: 4.43m x 3.58m (14'6 x 11'9) Dining kitchen: 4.74m x 2.58m (15'7 x 8'5) Upper landing Bedroom 1: 3.58m x 2.76m (11'9 x 9'1) Bedroom 2 : 3.06m x 2.69m (10'1 x 8'10) Shower room: 2.53m x 1.98m (8'4 x 6'7)