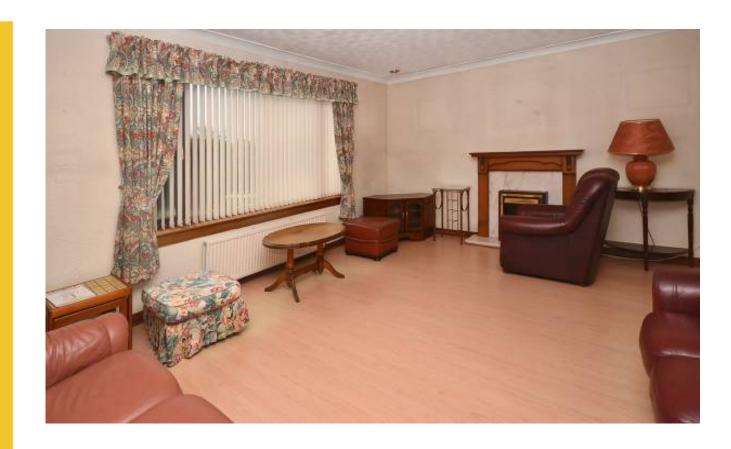

# Forthview, 2 Greenaares, Kingseat

A modern detached bungalow with generous garden ground and garage to side.

There is an excellent internal layout which includes reception hallway, lounge, dining kitchen, utility room, conservatory, three bedrooms, master en suite and bathroom.

### Entrance hallway

Lounge:-6.07m x 4.52m (19'11 x 14'10)

Dining kitchen:-4.89m x 4.83m (16'1 x 15'10)

Utility room: 3.41m x 2.39m (11'2 x 7'10)

Conservatory:-3.51m x 3.04m (11'6 x 10'0)

Bedroom 1: 4.43m 3.12m (14'7 x 10'3