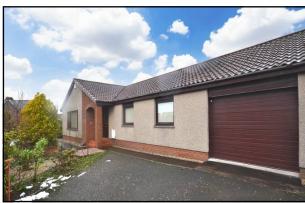

# Forthview, 2 Greenaares, Kingseat

A modern detached bungalow with generous garden ground and garage to side.

There is an excellent internal layout which includes reception hallway, lounge, dining kitchen, utility room, conservatory, three bedrooms, master en suite and bathroom.

Oil fired central heating is installed (gas supply is located within the immediate vicinity) with double glazed windows, good storage and flexible layout.