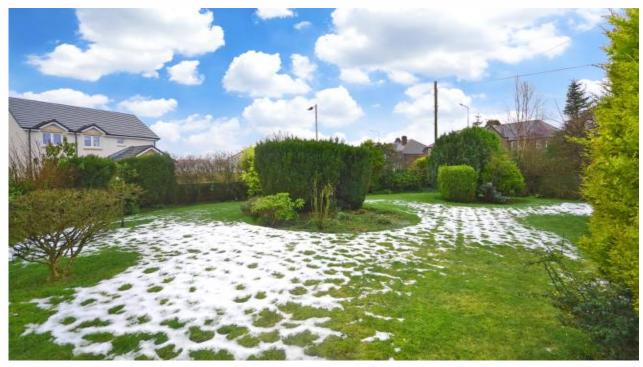

## 2 Forthview, 2 Greenaares, Kingseat

The mature garden grounds feature numerous mature trees, shrubs, flower beds, lawn, drying facilities, timber garden shed and paved areas. A driveway and garage to side provide ample off street parking for several vehicles.