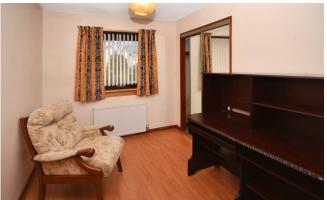

En-suite:-3.14m x 1.50m (10'4 x 4'11)

Bedroom 2:-2.98m x 4.25m (9'10 x 14'0)

Bedroom 3 -3.01m x 1.91m (9'11 x 6'3)

Bathroom:-3.31m x 2.30m (10'10 x 7'7)