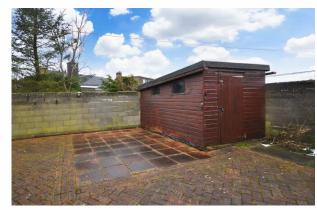

## 2 Forthview, 2 Greenaares, Kingseat

The mature garden grounds feature numerous mature trees, shrubs, flower beds, lawn, drying facilities, timber garden shed and paved areas. A driveway and garage to side provide ample off street parking for several vehicles.