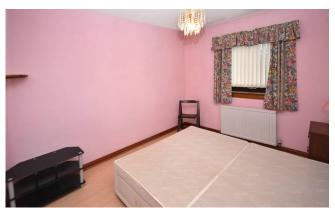

En-suite:-3.14m x 1.50m (10'4 x 4'11)

Bedroom 2:-2.98m x 4.25m (9'10 x 14'0)

Bedroom 3 -3.01m x 1.91m (9'11 x 6'3)

Bathroom:-3.31m x 2.30m (10'10 x 7'7)