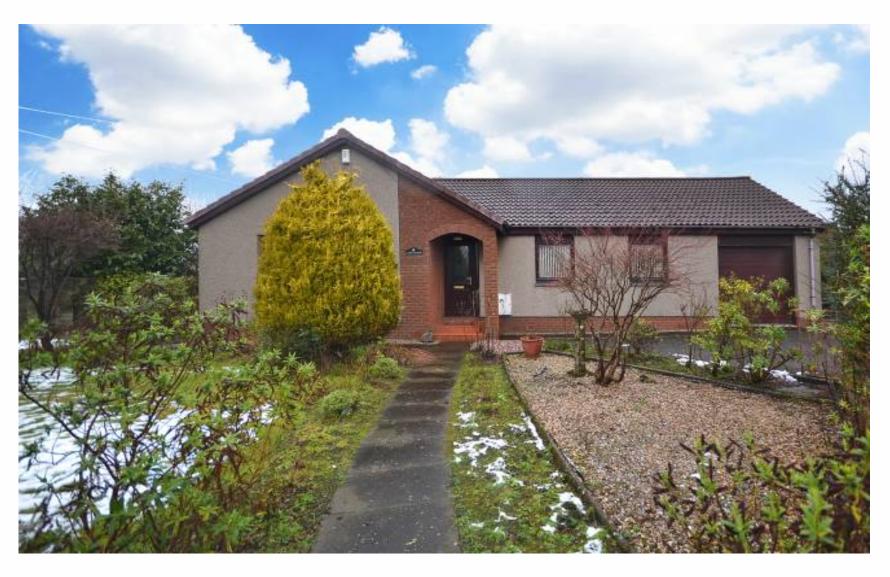

Forthview, 2 Greenacres Kingseat, KY12 0RW

Offers over £220,000

# Forthview, 2 Greenaares, Kingseat

A modern detached bungalow with generous garden ground and garage to side.

There is an excellent internal layout which includes reception hallway, lounge, dining kitchen, utility room, conservatory, three bedrooms, master en suite and bathroom.

## 2 Forthview, 2 Greenaares, Kingseat

The mature garden grounds feature numerous mature trees, shrubs, flower beds, lawn, drying facilities, timber garden shed and paved areas. A driveway and garage to side provide ample off street parking for several vehicles.

Greenacres forms part of a small development in this popular village located only four miles north of Dunfermline City Centre. Local shops, regular bus service and excellent access to the M90 Motorway can be reached easily. Queen Margaret Rail Halt (with regular services to Edinburgh) is approximately one mile away.