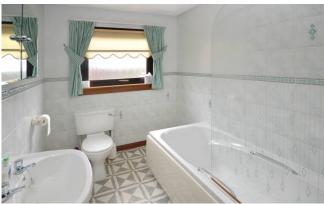

En-suite:-3.14m x 1.50m (10'4 x 4'11)

Bedroom 2:-2.98m x 4.25m (9'10 x 14'0)

Bedroom 3 -3.01m x 1.91m (9'11 x 6'3)

Bathroom:-3.31m x 2.30m (10'10 x 7'7)