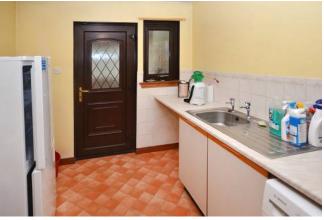

### Entrance hallway

Lounge:-6.07m x 4.52m (19'11 x 14'10)

Dining kitchen:-4.89m x 4.83m (16'1 x 15'10)

Utility room: 3.41m x 2.39m (11'2 x 7'10)

Conservatory:-3.51m x 3.04m (11'6 x 10'0)

Bedroom 1: 4.43m 3.12m (14'7 x 10'3