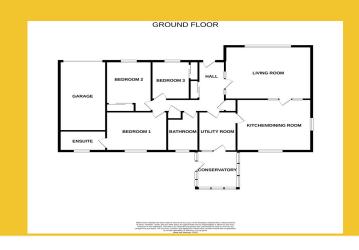

# Forthview, 2 Greenaares, Kingseat

A modern detached bungalow with generous garden ground and garage to side.

There is an excellent internal layout which includes reception hallway, lounge, dining kitchen, utility room, conservatory, three bedrooms, master en suite and bathroom.

#### Room sizes and accommodation

### Entrance hallway

Lounge:-6.07m x 4.52m (19'11 x 14'10)

Dining kitchen:-4.89m x 4.83m (16'1 x 15'10)

Utility room: 3.41m x 2.39m (11'2 x 7'10)

Conservatory:-3.51m x 3.04m (11'6 x 10'0)

Bedroom 1: 4.43m 3.12m (14'7 x 10'3

En-suite:-3.14m x 1.50m (10'4 x 4'11)

Bedroom 2:-2.98m x 4.25m (9'10 x 14'0)

Bedroom 3 -3.01m x 1.91m (9'11 x 6'3)

Bathroom:-3.31m x 2.30m (10'10 x 7'7)