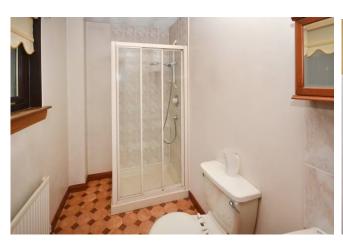

En-suite:-3.14m x 1.50m (10'4 x 4'11)

Bedroom 2:-2.98m x 4.25m (9'10 x 14'0)

Bedroom 3 -3.01m x 1.91m (9'11 x 6'3)

Bathroom:-3.31m x 2.30m (10'10 x 7'7)