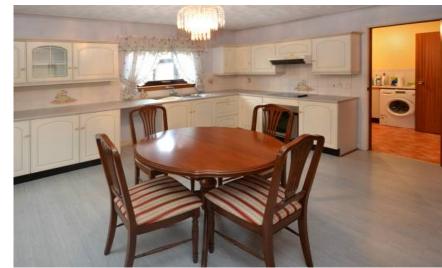

### Entrance hallway

Lounge:-6.07m x 4.52m (19'11 x 14'10)

Dining kitchen:-4.89m x 4.83m (16'1 x 15'10)

Utility room: 3.41m x 2.39m (11'2 x 7'10)

Conservatory:-3.51m x 3.04m (11'6 x 10'0)

Bedroom 1: 4.43m 3.12m (14'7 x 10'3