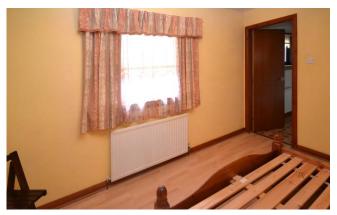

En-suite:-3.14m x 1.50m (10'4 x 4'11)

Bedroom 2:-2.98m x 4.25m (9'10 x 14'0)

Bedroom 3 -3.01m x 1.91m (9'11 x 6'3)

Bathroom:-3.31m x 2.30m (10'10 x 7'7)