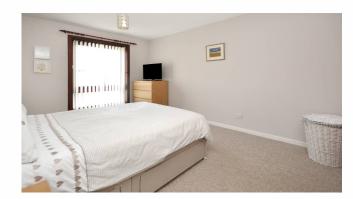

Gas central heating is installed with large double glazed picture windows throughout and excellent storage.

Room sizes and accommodation

Entrance hallway

ounge: 4.52m x 3.60m (14'10 x 11'9)

Jpper landing

Bedroom 1: 3.62m x 3.11m (11'11 x 10'3)

Bedroom 2: 4.27m x 3.72m (14'0 x 12'3)

Bedroom 3: 3.48m x 2.36m (11'5 x 7'9)

Shower room: 2.20m x 1.84m (7'2 x 6'1)

The property benefits from neat gardens to front and rear, which are mainly paved for ease of maintenance with a west facing aspect and maximum privacy to rear There is a timber garden shed, decking, drying facilities greenhouse and ample on street parking.