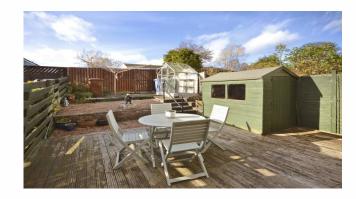

Bedroom 2: 4.27m x 3.72m (14'0 x 12'3)

Bedroom 3: 3.48m x 2.36m (11'5 x 7'9)

Shower room: 2.20m x 1.84m (7'2 x 6'1)

The property benefits from neat gardens to front and rear, which are mainly paved for ease of maintenance with a west facing aspect and maximum privacy to rear There is a timber garden shed, decking, drying facilities greenhouse and ample on street parking.