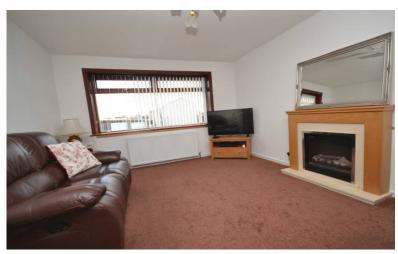

## 42 Beath View, Dinfermline

A well proportioned mid terraced villa with neat west facing gardens to rear and pleasant open outlooks.

There is a good internal layout which includes a reception hallway, lounge, dining kitchen (with patio doors to garden), upper landing, 3 bedrooms and shower room.

Gas central heating is installed with large double glazed picture windows throughout and excellent storage.

Room sizes and accommodation

Entrance hallway

ounge: 4.52m x 3.60m (14'10 x 11'9)

Jpper landing

Bedroom 1: 3.62m x 3.11m (11'11 x 10'3)