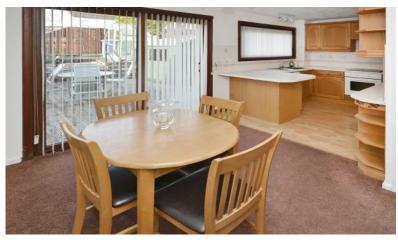

## 42 Beath View, Dinfermline

A well proportioned mid terraced villa with neat west facing gardens to rear and pleasant open outlooks.

There is a good internal layout which includes a reception hallway, lounge, dining kitchen (with patio doors to garden), upper landing, 3 bedrooms and shower room.

Gas central heating is installed with large double glazed picture windows throughout and excellent storage.

Room sizes and accommodation

Entrance hallway

ounge: 4.52m x 3.60m (14'10 x 11'9)

Jpper landing

Bedroom 1: 3.62m x 3.11m (11'11 x 10'3)