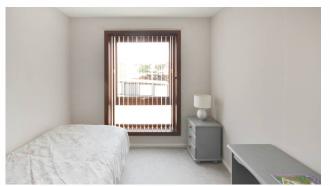

Gas central heating is installed with large double glazed picture windows throughout and excellent storage.

Room sizes and accommodation

Entrance hallway

ounge: 4.52m x 3.60m (14'10 x 11'9)

Jpper landing

Bedroom 1: 3.62m x 3.11m (11'11 x 10'3)

Bedroom 2: 4.27m x 3.72m (14'0 x 12'3)

Bedroom 3: 3.48m x 2.36m (11'5 x 7'9)

Shower room: 2.20m x 1.84m (7'2 x 6'1)

The property benefits from neat gardens to front and rear, which are mainly paved for ease of maintenance with a west facing aspect and maximum privacy to rear There is a timber garden shed, decking, drying facilities greenhouse and ample on street parking.