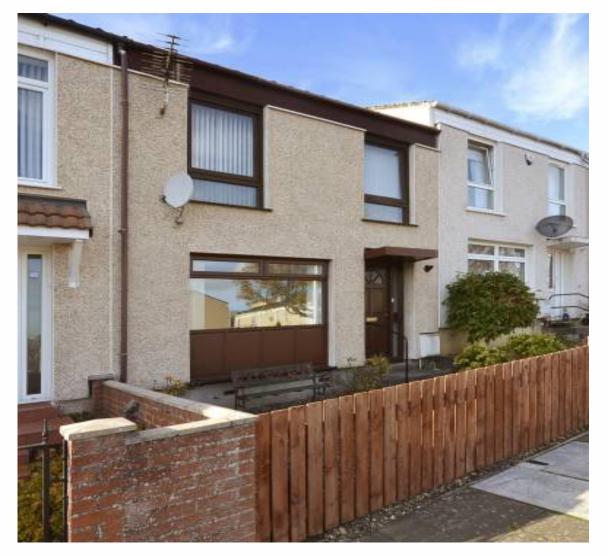

42 Beath View Dunfermline, KY11 4UE

Offers in the region of £105,000

## 42 Beath View, Dinfermline

A well proportioned mid terraced villa with neat west facing gardens to rear and pleasant open outlooks.

There is a good internal layout which includes a reception hallway, lounge, dining kitchen (with patio doors to garden), upper landing, 3 bedrooms and shower room.

Bedroom 2: 4.27m x 3.72m (14'0 x 12'3)

Bedroom 3: 3.48m x 2.36m (11'5 x 7'9)

Shower room: 2.20m x 1.84m (7'2 x 6'1)

The property benefits from neat gardens to front and rear, which are mainly paved for ease of maintenance with a west facing aspect and maximum privacy to rear There is a timber garden shed, decking, drying facilities greenhouse and ample on street parking.

Beath View is a most convenient location close to good local amenities, Railway Station and Dunfermline City Centre. For the commuter, easy access can be gained to the M90 Motorway with direct links to Edinburgh, Perth and Dundee and central Scotland via the Kincardine Bridge.