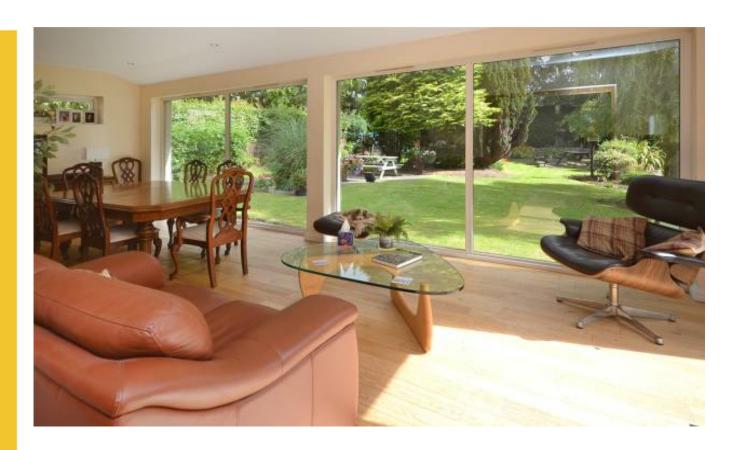

## 7 Earn Grove, Dunfermline

Set within beautiful landscaped garder grounds, an extended detached villa with flexible layout over two floors.

The bright and spacious accommodation comprises: reception hallway, large lounge (with feature fire place and tri-fold doors), dining/family room (with full height triple glazed windows overlooking garden ground), breakfasting kitchen, utility room, WC/cloaks, downstairs bedroom, upper landing (with access to airing cupboard and partially floored attic with Ramsey ladder), three further bedrooms (with master en-suite dressing room, bathroom, en-suite WC in bedroom 2) and modern shower room.

Reception hallway: 3.29m x 2.45m (10'0 x 8'0)

Lounge: 6.24m x 4.96m (20'6 x 16'3)

Dining/family room: 7.46m x 3.58m (24'5 x 11'9)

Breakfasting kitchen: 4.16m x 3.29m (13'8 x 10'10)

Utility room: 3.81m x 2.58m (12'6 x 8'6)