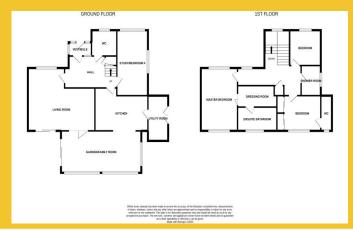

## 7 Earn Grove, Dunfermline

Set within beautiful landscaped garder grounds, an extended detached villa with flexible layout over two floors.

The bright and spacious accommodation comprises: reception hallway, large lounge (with feature fire place and tri-fold doors), dining/family room (with full height triple glazed windows overlooking garden ground), breakfasting kitchen, utility room, WC/cloaks, downstairs bedroom, upper landing (with access to airing cupboard and partially floored attic with Ramsey ladder), three further bedrooms (with master en-suite dressing room, bathroom, en-suite WC in bedroom 2) and modern shower room.

Gas central heating is installed with large double glazed windows, high quality fixtures and fittings, solid oak flooring, under floor heating and tasteful décor throughout.

Entrance vestibule: 1.93m x 1.16m (6'4 x 3'10)

Reception hallway: 3.29m x 2.45m (10'0 x 8'0)

Lounge: 6.24m x 4.96m (20'6 x 16'3)

Dining/family room: 7.46m x 3.58m (24'5 x 11'9)

Breakfasting kitchen: 4.16m x 3.29m (13'8 x 10'10)

Utility room: 3.81m x 2.58m (12'6 x 8'6)

WC/cloaks: 1.92m x 1.62m (6'4 x 5'4)

Downstairs bedroom: 4.80m x 3.08m (15'9 x 10'2)

Upper landing

Master bedroom: 5.49m x 3.47m (18'0 x 11'5

En suite dressing room: 3.72m x 1.26m (12'2 x 4'1)

En suite bathroom: 3.37m x 1.99m (11'1 x 6'6'

Bedroom 2: 3.57m x 3.14m (11'8 x 10'4)

En suite:WC:- 2.64m x 1.38m (8'8 x 4'6)

Bedroom 3: 3.68m x 3.30m (12'1 x 10'10)

Shower room: 2.01m x 1.96m (6'7 x 6'5)