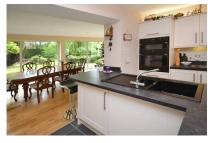

## 7 Earn Grove, Dunfermline

Set within beautiful landscaped garder grounds, an extended detached villa with flexible layout over two floors.

The bright and spacious accommodation comprises: reception hallway, large lounge (with feature fire place and tri-fold doors), dining/family room (with full height triple glazed windows overlooking garden ground), breakfasting kitchen, utility room, WC/cloaks, downstairs bedroom, upper landing (with access to airing cupboard and partially floored attic with Ramsey ladder), three further bedrooms (with master en-suite dressing room, bathroom, en-suite WC in bedroom 2) and modern shower room.

Reception hallway: 3.29m x 2.45m (10'0 x 8'0)

Lounge: 6.24m x 4.96m (20'6 x 16'3)

Dining/family room: 7.46m x 3.58m (24'5 x 11'9)

Breakfasting kitchen: 4.16m x 3.29m (13'8 x 10'10)

Utility room: 3.81m x 2.58m (12'6 x 8'6)