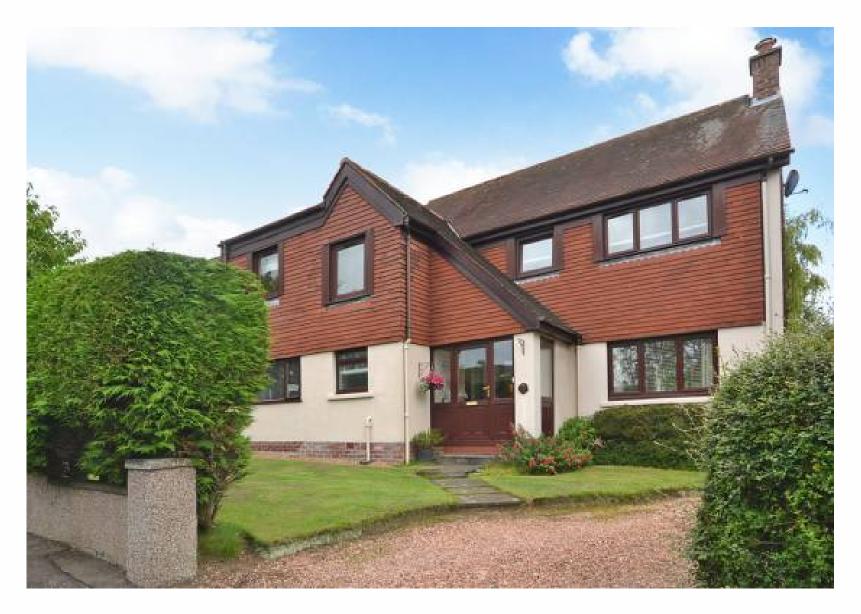

7 Earn Grove Dunfermline, KY11 4LL

Offers in excess of £399,950

## 7 Earn Grove, Dunfermline

Set within beautiful landscaped garder grounds, an extended detached villa with flexible layout over two floors.

The bright and spacious accommodation comprises: reception hallway, large lounge (with feature fire place and tri-fold doors), dining/family room (with full height triple glazed windows overlooking garden ground), breakfasting kitchen, utility room, WC/cloaks, downstairs bedroom, upper landing (with access to airing cupboard and partially floored attic with Ramsey ladder), three further bedrooms (with master en-suite dressing room, bathroom, en-suite WC in bedroom 2) and modern shower room.

## 7 Earn Grove, Dunfermline

Enjoying maximum privacy, the property is set within around 1/4 of an acre of stunning landscaped gardens, which feature a host of mature trees, patio area, flower beds, shrubs, a well- manicured lawn and a full- size badminton court! There is an outside water tap, greenhouse, feature garden lighting and drying facilities provided. A double garage (with remotely controlled doors) and gated driveway provide ample off-street parking for several vehicles