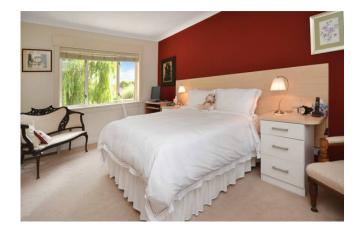

## 7 Earn Grove, Dunfermline

Set within beautiful landscaped garder grounds, an extended detached villa with flexible layout over two floors.

The bright and spacious accommodation comprises: reception hallway, large lounge (with feature fire place and tri-fold doors), dining/family room (with full height triple glazed windows overlooking garden ground), breakfasting kitchen, utility room, WC/cloaks, downstairs bedroom, upper landing (with access to airing cupboard and partially floored attic with Ramsey ladder), three further bedrooms (with master en-suite dressing room, bathroom, en-suite WC in bedroom 2) and modern shower room.

WC/cloaks: 1.92m x 1.62m (6'4 x 5'4)

Downstairs bedroom: 4.80m x 3.08m (15'9 x 10'2)

Upper landing

Master bedroom: 5.49m x 3.47m (18'0 x 11'5

En suite dressing room: 3.72m x 1.26m (12'2 x 4'1)

En suite bathroom: 3.37m x 1.99m (11'1 x 6'6'

Bedroom 2: 3.57m x 3.14m (11'8 x 10'4)

En suite:WC:- 2.64m x 1.38m (8'8 x 4'6)

Bedroom 3: 3.68m x 3.30m (12'1 x 10'10)

Shower room: 2.01m x 1.96m (6'7 x 6'5)