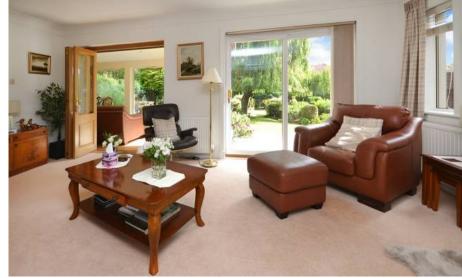

## 7 Earn Grove, Dunfermline

Set within beautiful landscaped garder grounds, an extended detached villa with flexible layout over two floors.

The bright and spacious accommodation comprises: reception hallway, large lounge (with feature fire place and tri-fold doors), dining/family room (with full height triple glazed windows overlooking garden ground), breakfasting kitchen, utility room, WC/cloaks, downstairs bedroom, upper landing (with access to airing cupboard and partially floored attic with Ramsey ladder), three further bedrooms (with master en-suite dressing room, bathroom, en-suite WC in bedroom 2) and modern shower room.

Gas central heating is installed with large double glazed windows, high quality fixtures and fittings, solid oak flooring, under floor heating and tasteful décor throughout.

Entrance vestibule: 1.93m x 1.16m (6'4 x 3'10)

Reception hallway: 3.29m x 2.45m (10'0 x 8'0)

Lounge: 6.24m x 4.96m (20'6 x 16'3)

Dining/family room: 7.46m x 3.58m (24'5 x 11'9)

Breakfasting kitchen: 4.16m x 3.29m (13'8 x 10'10)

Utility room: 3.81m x 2.58m (12'6 x 8'6)