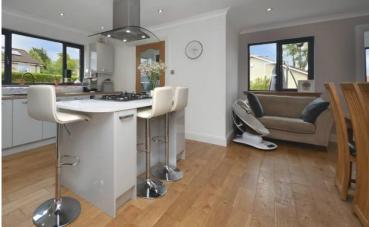

## 3 Craighouse Place, Saline

Set within an attractive corner plot, a beautifully presented detached bungalow completely renovated throughout to a high standard set within quiet cul-de-sac.

There is an excellent internal layout which includes an entrance vestibule, large L-shaped reception hallway, lounge (with outlooks to open countryside), luxury dining kitchen, play room/family room, utility room, four good sized bedrooms, master en-suite and family bathroom.

## Accommodation and room sizes

Entrance vestibule

Reception hallway 6.48m x 4.47m (21'3 x 14'8)

Lounge 5.62m x 3.77m (18'5 x 12'5)

Kitchen/dining 5.98m x 5.63m (19'8 x 18'6)

Utility room 2.20m x 1.78m (7'2 x 5'10)