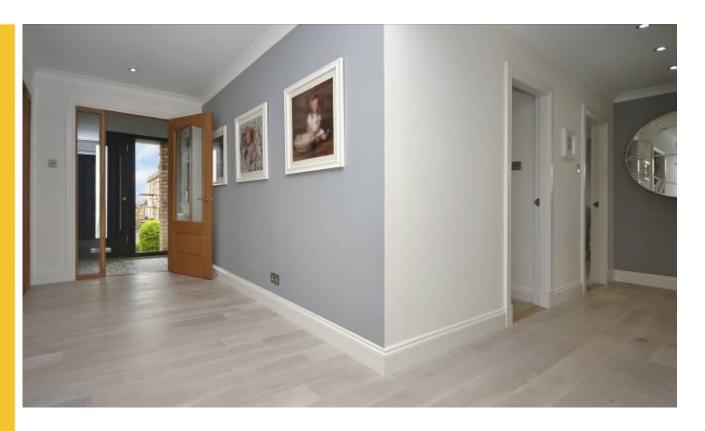

## 3 Craighouse Place, Saline

Set within an attractive corner plot, a beautifully presented detached bungalow completely renovated throughout to a high standard set within quiet cul-de-sac.

There is an excellent internal layout which includes an entrance vestibule, large L-shaped reception hallway, lounge (with outlooks to open countryside), luxury dining kitchen, play room/family room, utility room, four good sized bedrooms, master en-suite and family bathroom.

## Accommodation and room sizes

Entrance vestibule

Reception hallway 6.48m x 4.47m (21'3 x 14'8)

Lounge 5.62m x 3.77m (18'5 x 12'5)

Kitchen/dining 5.98m x 5.63m (19'8 x 18'6)

Utility room 2.20m x 1.78m (7'2 x 5'10)