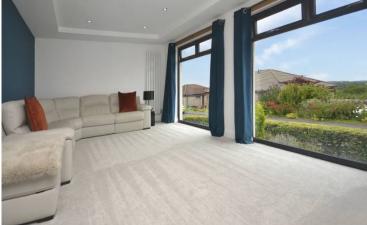

## 3 Craighouse Place, Saline

Set within an attractive corner plot, a beautifully presented detached bungalow completely renovated throughout to a high standard set within quiet cul-de-sac.

There is an excellent internal layout which includes an entrance vestibule, large L-shaped reception hallway, lounge (with outlooks to open countryside), luxury dining kitchen, play room/family room, utility room, four good sized bedrooms, master en-suite and family bathroom.

## Accommodation and room sizes

Entrance vestibule

Reception hallway 6.48m x 4.47m (21'3 x 14'8)

Lounge 5.62m x 3.77m (18'5 x 12'5)

Kitchen/dining 5.98m x 5.63m (19'8 x 18'6)

Utility room 2.20m x 1.78m (7'2 x 5'10)