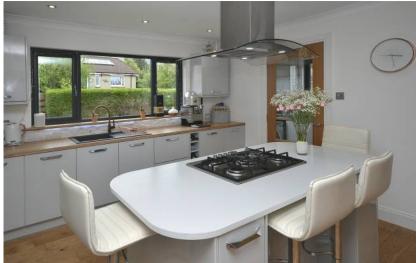

## 3 Craighouse Place, Saline

Set within an attractive corner plot, a beautifully presented detached bungalow completely renovated throughout to a high standard set within quiet cul-de-sac.

There is an excellent internal layout which includes an entrance vestibule, large L-shaped reception hallway, lounge (with outlooks to open countryside), luxury dining kitchen, play room/family room, utility room, four good sized bedrooms, master en-suite and family bathroom.

## Accommodation and room sizes

Entrance vestibule

Reception hallway 6.48m x 4.47m (21'3 x 14'8)

Lounge 5.62m x 3.77m (18'5 x 12'5)

Kitchen/dining 5.98m x 5.63m (19'8 x 18'6)

Utility room 2.20m x 1.78m (7'2 x 5'10)