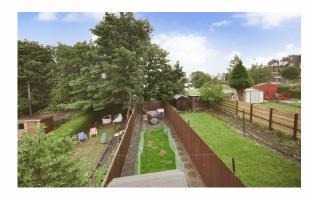

Gas central heating is installed with double glazed windows good storage throughout and pleasant outlooks to rear.

The property boasts a private garden to rear which is mainly laid to lawn, with two timber garden sheds included in the sale price.