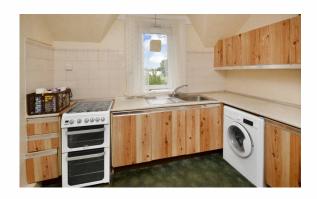

## 9 Edward Street, Dunfermline

A well-proportioned main door upper flat located withir walking distance of Railway Station and City Centre.

There is a good internal layout which includes a reception hallway, lounge, kitchen, two double bedrooms and modern shower room.

Entrance hallway

Kitchen: 2.92m x 2.76m (9'7 x 9'1)

Bedroom 1: 3'58 x 3.21m (11'9 x 10'7)

Bedroom 2: 2.96m x 3.31m (9'0 x 10'10)

Shower room: 2.85m x 1.34m (9'5 x 4'5)

Edward Street forms parts of a long established residential area within walking distance of Dunfermline City Centre Railway Station and local amenities. For the commuter, easy access can be gained to the M90 Motorway with direct links to Edinburgh, Perth and Dundee and central Scotland via the Kincardine and Forth Bridges.