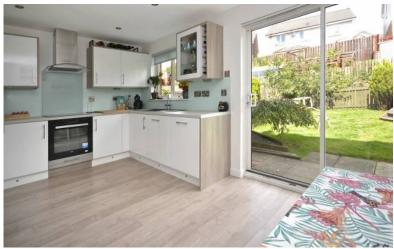

Gas central heating is installed with double glazed windows, tasteful décor, hardwood flooring, quality carpets and good storage throughout.

Room sizes and accommodation

Reception hallway Lounge: 4.79m x 3.98m (15'8 x 13'1) Dining kitchen: 4.17m x 2.58m (13'8 x 8'6) Upper landing Bedroom 1: 3.83m x 3.10m (12'6 x 10'2) Bedroom 2: 3.01m x 3.19m (9'11 x 10'6) Bedroom 3: 3.76m x 2.07m (12'4 x 6'9) Bathroom : 1.98m x 1.84m (6'6 x 6'1)