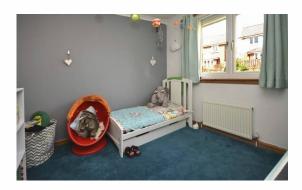

Gas central heating is installed with double glazed windows, tasteful décor, hardwood flooring, quality carpets and good storage throughout.

Room sizes and accommodation

Reception hallway Lounge: 4.79m x 3.98m (15'8 x 13'1) Dining kitchen: 4.17m x 2.58m (13'8 x 8'6) Upper landing Bedroom 1: 3.83m x 3.10m (12'6 x 10'2) Bedroom 2: 3.01m x 3.19m (9'11 x 10'6) Bedroom 3: 3.76m x 2.07m (12'4 x 6'9) Bathroom : 1.98m x 1.84m (6'6 x 6'1)