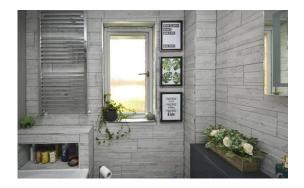

Gas central heating is installed with double glazed windows, tasteful décor, hardwood flooring, quality carpets and good storage throughout.

Room sizes and accommodation

Reception hallway Lounge: 4.79m x 3.98m (15'8 x 13'1) Dining kitchen: 4.17m x 2.58m (13'8 x 8'6) Upper landing Bedroom 1: 3.83m x 3.10m (12'6 x 10'2) Bedroom 2: 3.01m x 3.19m (9'11 x 10'6) Bedroom 3: 3.76m x 2.07m (12'4 x 6'9) Bathroom : 1.98m x 1.84m (6'6 x 6'1)