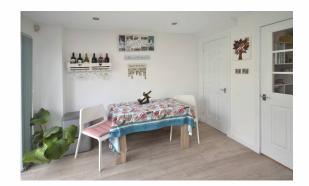

Gas central heating is installed with double glazed windows, tasteful décor, hardwood flooring, quality carpets and good storage throughout.

Room sizes and accommodation

Reception hallway Lounge: 4.79m x 3.98m (15'8 x 13'1) Dining kitchen: 4.17m x 2.58m (13'8 x 8'6) Upper landing Bedroom 1: 3.83m x 3.10m (12'6 x 10'2) Bedroom 2: 3.01m x 3.19m (9'11 x 10'6) Bedroom 3: 3.76m x 2.07m (12'4 x 6'9) Bathroom : 1.98m x 1.84m (6'6 x 6'1)