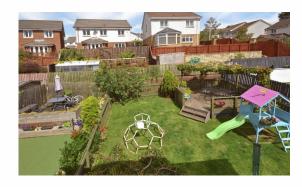

There is a small open plan garden area to front and neat fully enclosed rear garden which feature a patio area, large lawn, raised decking, drying facilities and timber garden shed. A driveway to front provides ample off street parking for several vehicles.