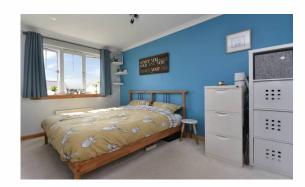

Gas central heating is installed with double glazed windows, tasteful décor, hardwood flooring, quality carpets and good storage throughout.

Room sizes and accommodation

Reception hallway Lounge: 4.79m x 3.98m (15'8 x 13'1) Dining kitchen: 4.17m x 2.58m (13'8 x 8'6) Upper landing Bedroom 1: 3.83m x 3.10m (12'6 x 10'2) Bedroom 2: 3.01m x 3.19m (9'11 x 10'6) Bedroom 3: 3.76m x 2.07m (12'4 x 6'9) Bathroom : 1.98m x 1.84m (6'6 x 6'1)