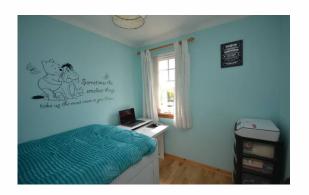

Gas central heating is installed with double glazed windows, tasteful décor, hardwood flooring, quality carpets and good storage throughout.

Room sizes and accommodation

Reception hallway Lounge: 4.79m x 3.98m (15'8 x 13'1) Dining kitchen: 4.17m x 2.58m (13'8 x 8'6) Upper landing Bedroom 1: 3.83m x 3.10m (12'6 x 10'2) Bedroom 2: 3.01m x 3.19m (9'11 x 10'6) Bedroom 3: 3.76m x 2.07m (12'4 x 6'9) Bathroom : 1.98m x 1.84m (6'6 x 6'1)