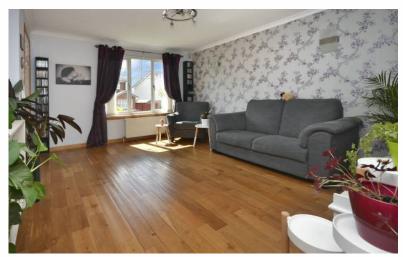

Gas central heating is installed with double glazed windows, tasteful décor, hardwood flooring, quality carpets and good storage throughout.

Room sizes and accommodation

Reception hallway Lounge: 4.79m x 3.98m (15'8 x 13'1) Dining kitchen: 4.17m x 2.58m (13'8 x 8'6) Upper landing Bedroom 1: 3.83m x 3.10m (12'6 x 10'2) Bedroom 2: 3.01m x 3.19m (9'11 x 10'6) Bedroom 3: 3.76m x 2.07m (12'4 x 6'9) Bathroom : 1.98m x 1.84m (6'6 x 6'1)