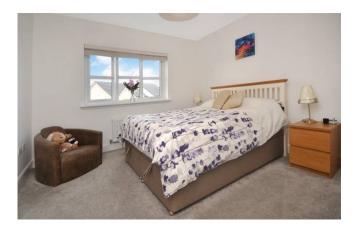

Dining kitchen: 6.18m x 4.63m (20'4 x 15'2)

Utility room: 2.63m x 1.83m (8'8 x 6'0)

WC/cloaks: 1.91m x 1.57m (6'3 x 5'2)

Upper landing

Bedroom 1: 4.83m x 3.67m (15'10 x 12'1)

En-suite: 2.09m x 1.46m (6'10 x 4'10)

Bedroom 2: 3.38m x 2.92m (11'1 x 9'7)

En-suite: 2.09m x 1.46m (6'10 x 4'10)

Bedroom 3: 3.52m x 2.20m (11'6 x 7'3)

Bedroom 4: 3.25m x 2.27m (10'8 x 7'5)

Bathroom: 3.57m x 1.78m (11'10 x 5'10)