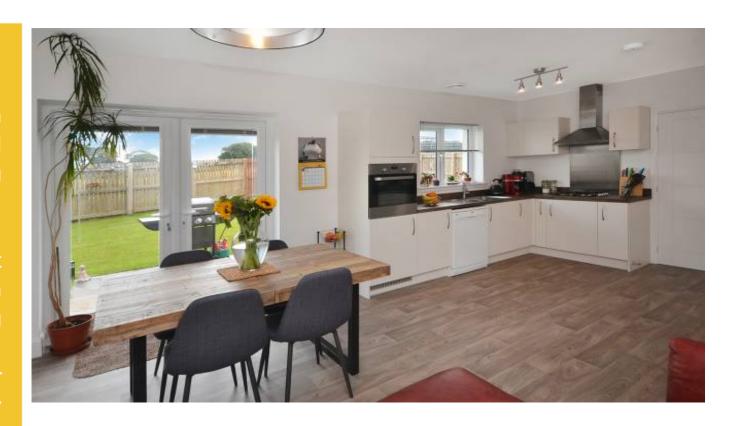

Dining kitchen: 6.18m x 4.63m (20'4 x 15'2)

Utility room: 2.63m x 1.83m (8'8 x 6'0)

WC/cloaks: 1.91m x 1.57m (6'3 x 5'2)

Upper landing

Bedroom 1: 4.83m x 3.67m (15'10 x 12'1)

En-suite: 2.09m x 1.46m (6'10 x 4'10)

## 12 Romsey Crescent, Crossgotes

The property benefits from neat garden ground to front and rear which are mainly laid to lawn with generous patio area, maximum privacy, drying facilities and pleasant open outlooks to rear overlooking neighbouring farmland. A garage and driveway to front provide ample off street parking for several vehicles.