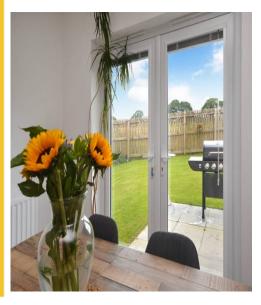

## 12 Romsey Crescent, Crossgotes

A beautifully presented modern detached villa set within peaceful location overlooking neighbouring farmland to rear.

The property boasts an excellent layout, which includes a reception hallway, lounge, dining kitchen/family area, utility room, WC/cloaks, upper landing, four bedrooms, 2 en suites and family bathroom.

Gas central heating is installed with double glazed windows, tasteful décor, quality fixtures and finishing and good storage throughout.

Room sizes and accommodation

Entrance hallway

Lounge: 4.33m x 3.85m (14'3 x 12'8)