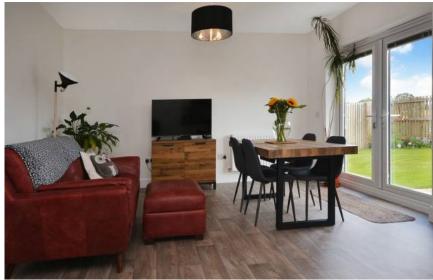

## 12 Romsey Crescent, Crossgotes

A beautifully presented modern detached villa set within peaceful location overlooking neighbouring farmland to rear.

The property boasts an excellent layout, which includes a reception hallway, lounge, dining kitchen/family area, utility room, WC/cloaks, upper landing, four bedrooms, 2 en suites and family bathroom.

Gas central heating is installed with double glazed windows, tasteful décor, quality fixtures and finishing and good storage throughout.

Room sizes and accommodation

Entrance hallway

Lounge: 4.33m x 3.85m (14'3 x 12'8)