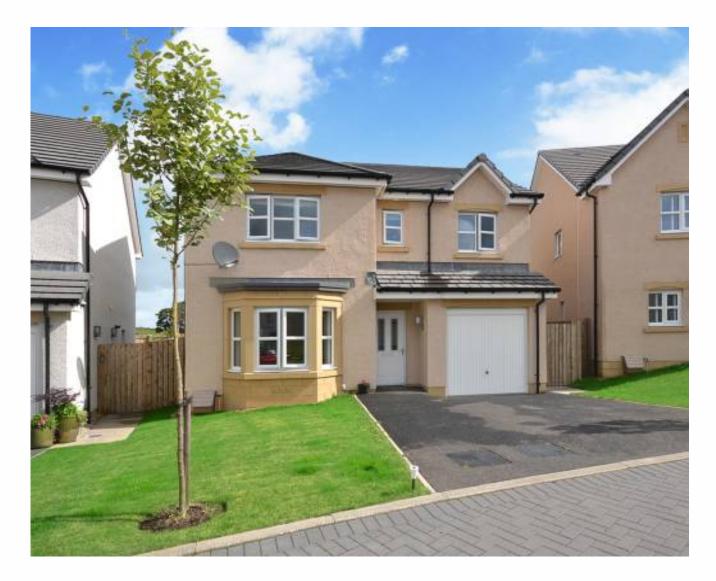

12 Ramsey Crescent Crossgates, KY48FF

Offers in the region of £260,000

## 12 Romsey Crescent, Crossgotes

A beautifully presented modern detached villa set within peaceful location overlooking neighbouring farmland to rear.

The property boasts an excellent layout, which includes a reception hallway, lounge, dining kitchen/family area, utility room, WC/cloaks, upper landing, four bedrooms, 2 en suites and family bathroom.

## 12 Romsey Crescent, Crossgotes

The property benefits from neat garden ground to front and rear which are mainly laid to lawn with generous patio area, maximum privacy, drying facilities and pleasant open outlooks to rear overlooking neighbouring farmland. A garage and driveway to front provide ample off street parking for several vehicles.

Ramsey Crescent is a quiet location on the outskirts of Crossgates. Crossgates is conveniently situated for easy access to the M90 Motorway for travel both north and south. The village boasts an excellent local amenities, a post office, doctors surgery, library, regular bus service and retails parks close by. Dunfermline City Centre and a choice of 4 Railway Stations are approximately three miles away.