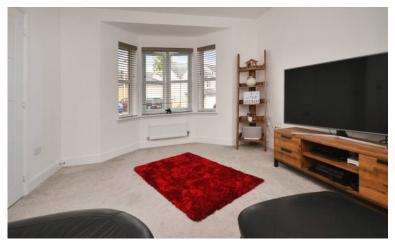

Gas central heating is installed with double glazed windows, tasteful décor, quality fixtures and finishing and good storage throughout.

Room sizes and accommodation

Entrance hallway

Lounge: 4.33m x 3.85m (14'3 x 12'8)

Dining kitchen: 6.18m x 4.63m (20'4 x 15'2)

Utility room: 2.63m x 1.83m (8'8 x 6'0)

WC/cloaks: 1.91m x 1.57m (6'3 x 5'2)

Upper landing

Bedroom 1: 4.83m x 3.67m (15'10 x 12'1)

En-suite: 2.09m x 1.46m (6'10 x 4'10)