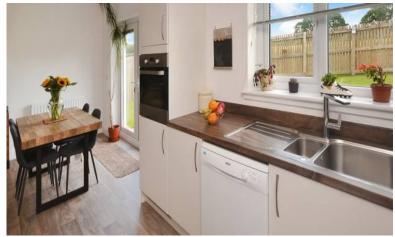

Dining kitchen: 6.18m x 4.63m (20'4 x 15'2)

Utility room: 2.63m x 1.83m (8'8 x 6'0)

WC/cloaks: 1.91m x 1.57m (6'3 x 5'2)

Upper landing

Bedroom 1: 4.83m x 3.67m (15'10 x 12'1)

En-suite: 2.09m x 1.46m (6'10 x 4'10)