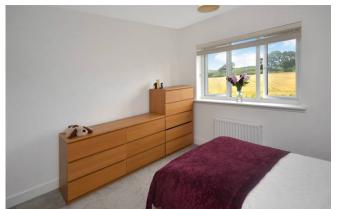

Dining kitchen: 6.18m x 4.63m (20'4 x 15'2)

Utility room: 2.63m x 1.83m (8'8 x 6'0)

WC/cloaks: 1.91m x 1.57m (6'3 x 5'2)

Upper landing

Bedroom 1: 4.83m x 3.67m (15'10 x 12'1)

En-suite: 2.09m x 1.46m (6'10 x 4'10)

Bedroom 2: 3.38m x 2.92m (11'1 x 9'7)

En-suite: 2.09m x 1.46m (6'10 x 4'10)

Bedroom 3: 3.52m x 2.20m (11'6 x 7'3)

Bedroom 4: 3.25m x 2.27m (10'8 x 7'5)

Bathroom: 3.57m x 1.78m (11'10 x 5'10)