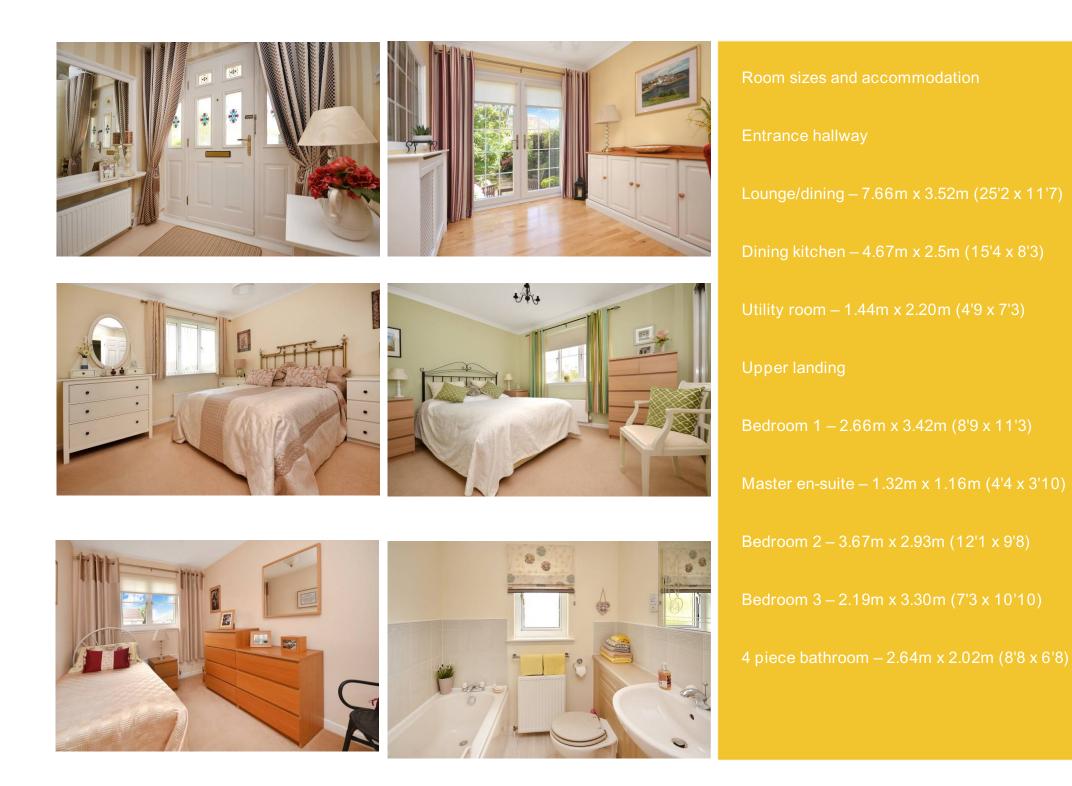

## 5 Overton Court, Dunfermline

A truly stunning detached villa with most impressive mature garden ground to front and rear in desirable location.

There is a good internal layout which includes a reception hallway, lounge, dining room (with French doors), dining kitchen, WC/cloaks, utility room, upper landing, three good sized bedrooms, master en-suite and bathroom.

Gas central heating is installed with feature double glazed windows, fresh decor, beautiful hardwood flooring and excellent storage throughout.