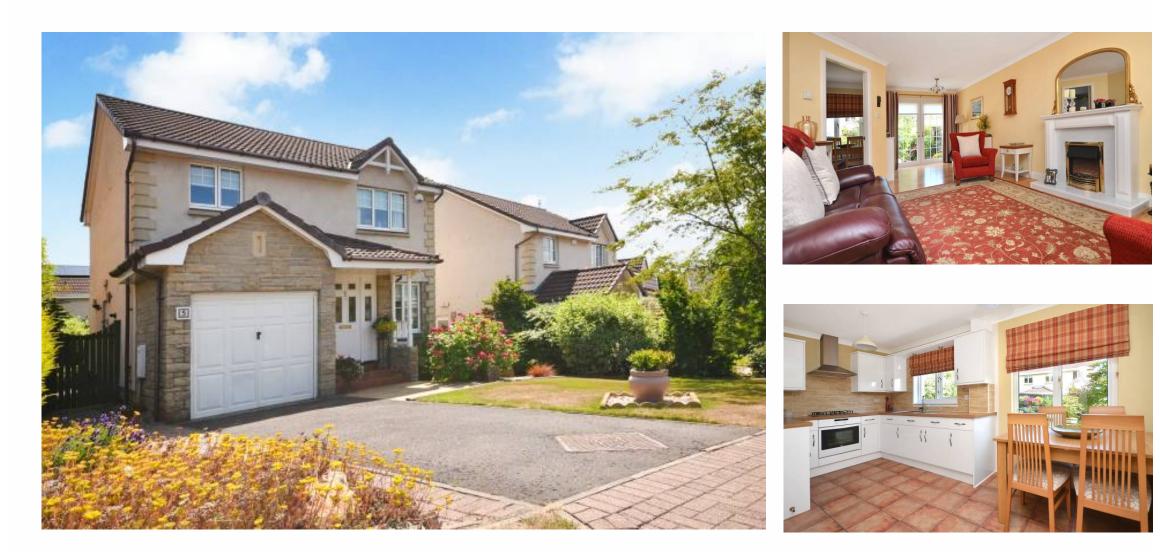

## 5 Overton Court, Dunfermline

A truly stunning detached villa with most impressive mature garden ground to front and rear in desirable location.

There is a good internal layout which includes a reception hallway, lounge, dining room (with French doors), dining kitchen, WC/cloaks, utility room, upper landing, three good sized bedrooms, master en-suite and bathroom.

Gas central heating is installed with feature double glazed windows, fresh decor, beautiful hardwood flooring and excellent storage throughout.