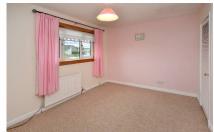

Gas central heating is installed with double glazed windows and good storage throughout.

Room sizes and accommodation

Entrance hallway
Full length lounge 6.19m x 3.24m (20'4 X 10'8
Kitchen 4.60m x 2.58m (15'1 X 8'6)
Upper landing
Bedroom 1 4.80m x 3.46m (15'10 X 11'4)
Bedroom 2 3.51m x 2.60m (11'6 X 8'7)
Shower room -2.55m x 1.89m (8'4 X 6'3)