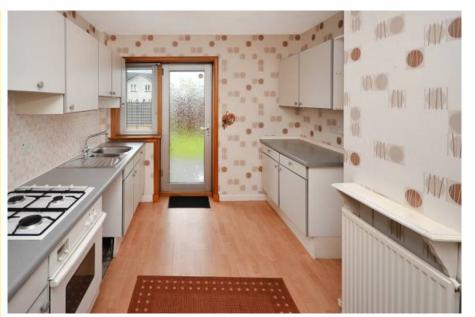

Gas central heating is installed with double glazed windows and good storage throughout.

Room sizes and accommodation

Entrance hallway
Full length lounge 6.19m x 3.24m (20'4 X 10'8
Kitchen 4.60m x 2.58m (15'1 X 8'6)
Upper landing
Bedroom 1 4.80m x 3.46m (15'10 X 11'4)
Bedroom 2 3.51m x 2.60m (11'6 X 8'7)
Shower room -2.55m x 1.89m (8'4 X 6'3)