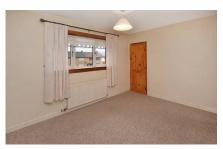

Gas central heating is installed with double glazed windows and good storage throughout.

Room sizes and accommodation

Entrance hallway
Full length lounge 6.19m x 3.24m (20'4 X 10'8
Kitchen 4.60m x 2.58m (15'1 X 8'6)
Upper landing
Bedroom 1 4.80m x 3.46m (15'10 X 11'4)
Bedroom 2 3.51m x 2.60m (11'6 X 8'7)
Shower room -2.55m x 1.89m (8'4 X 6'3)