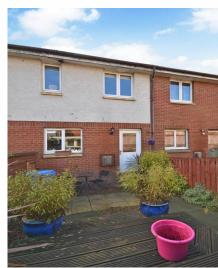

There is a small open plan garden area to front and fully enclosed rear gardens which features decking, timber summer house and patio area. There is private parking to front and ample visitor parking close by.