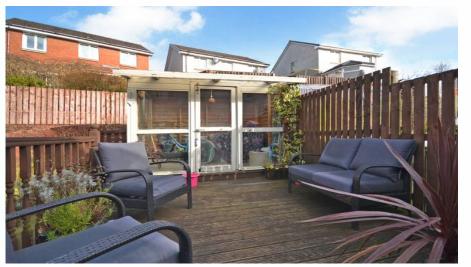

There is a small open plan garden area to front and fully enclosed rear gardens which features decking, timber summer house and patio area. There is private parking to front and ample visitor parking close by.