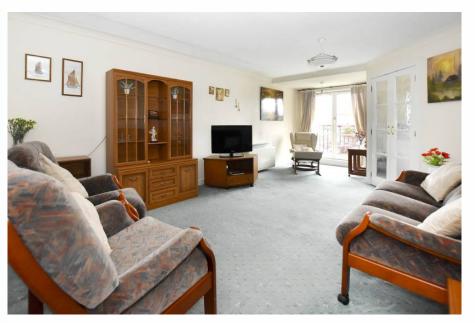

There is a good internal layout which includes a reception hallway, lounge/dining room with Juliet balcony, fitted kitchen/appliances, large double bedroom with wardrobe and wet room. The property benefits from electric heating, double glazed windows, door entry system, residents lounge, parking and facility manager.

## Room sizes

Lounge :-7.02m x 3.55m (23'1 x 11'8) Kitchen: 2.31m x 2.15m (7'7 x 7'0) Bedroom: 4.54m x 3.87m (14'11 x 12'9) Wet room: 2.07m x 1.64m (6'10 x 5'4)

The flat is ideally placed for access to all of Dunfermline's amenities and within walking distance of Dunfermline High Street.