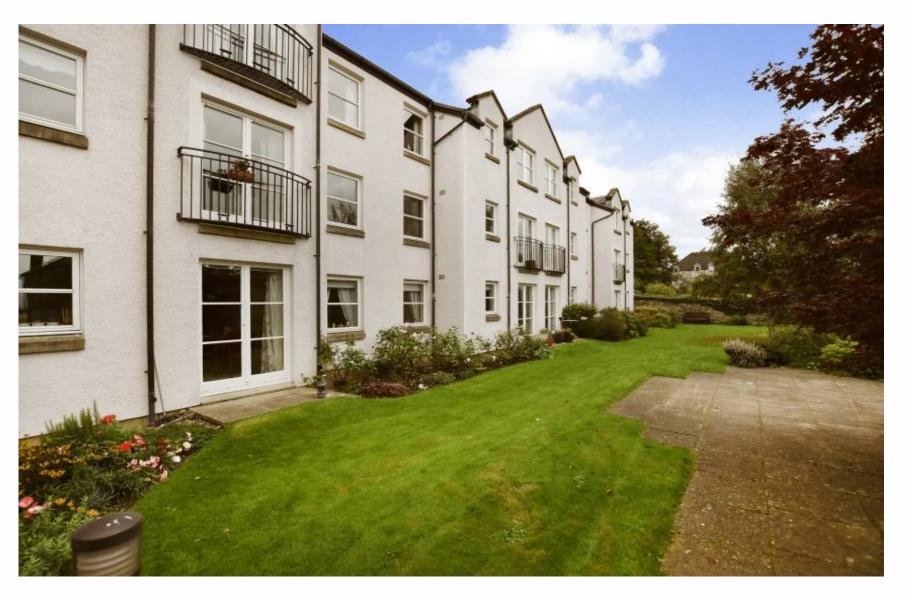

## 24 Julilee Court, Dunfermline

A bright and spacious retirement flat at ground floor level forming part of this popular development which faces onto the gardens to rear with south facing sunny views.

There is a good internal layout which includes a reception hallway, lounge/dining room with Juliet balcony, fitted kitchen/appliances, large double bedroom with wardrobe and wet room. The property benefits from electric heating, double glazed windows, door entry system, residents lounge, parking and facility manager.

As a retirement flat, owners have to be 60 years of age or older. The building is fully maintained as are the grounds and there is a management charge which covers all works. The shared facilities include a guest apartment, a residents lounge, laundry room, parking and landscaped grounds.