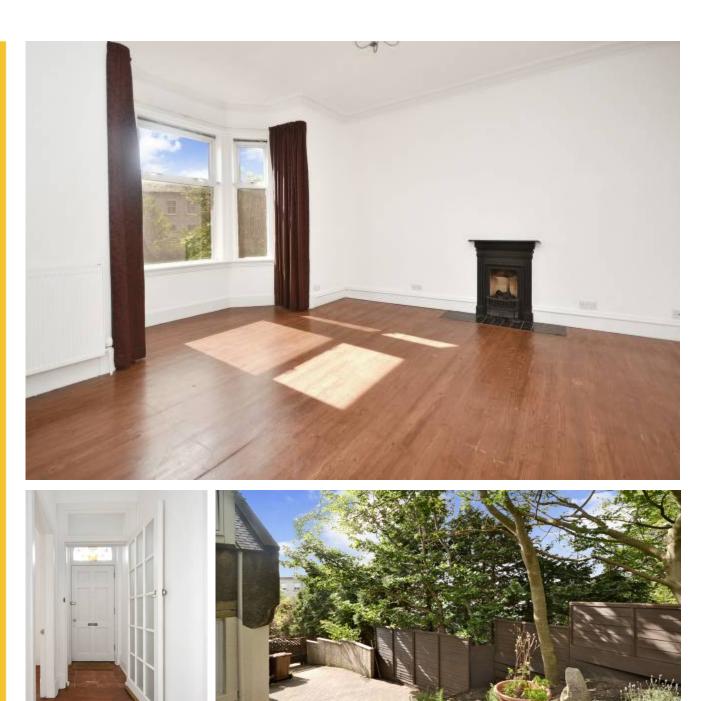

## 1 Elliot Street, Dunfermline

A bright and spacious lower villa with many period features, private garden and long driveway to side.

There is a superb flexible layout which includes an entrance vestibule, spacious reception hallway, two impressive bay windowed lounge/bedrooms to front, further double bedroom, one with en-suite, box bedroom, sitting room (with feature doors to garden), kitchen and access to useful enclosed storage area.

Gas central heating is installed with double glazed windows, fresh décor, excellent storage, many period features such as curved walls, deep skirting, high ceilings and solid timber flooring throughout.

## 1 Elliot Street, Dunfermline

shrubs, raised decking area, two large timber garden sheds and communal drying area also to provides ample off street parking for several