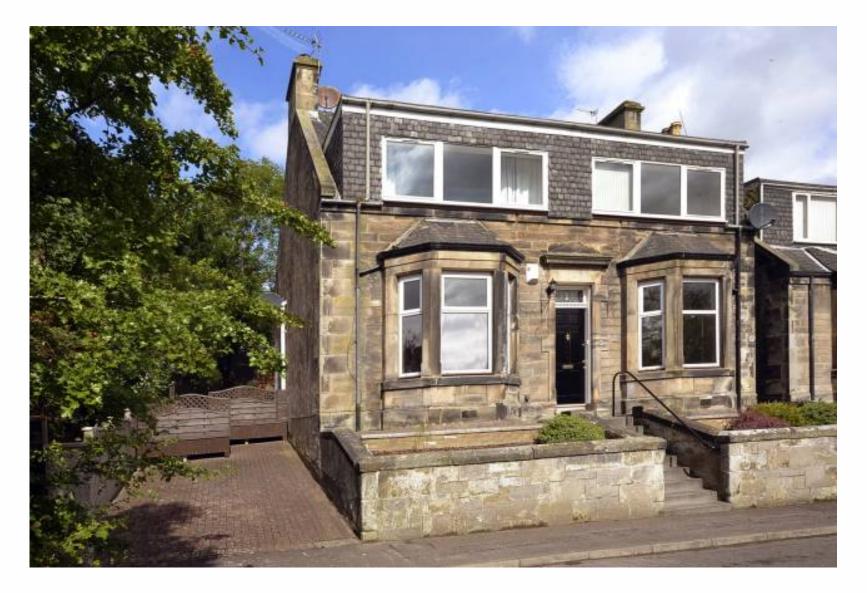

1 Elliot Street Dunfermline, KY11 4TF

Offers over £165,000

## 1 Elliot Street, Dunfermline

A bright and spacious lower villa with many period features, private garden and long driveway to side.

There is a superb flexible layout which includes an entrance vestibule, spacious reception hallway, two impressive bay windowed lounge/bedrooms to front, further double bedroom, one with en-suite, box bedroom, sitting room (with feature doors to garden), kitchen and access to useful enclosed storage area.

Gas central heating is installed with double glazed windows, fresh décor, excellent storage, many period features such as curved walls, deep skirting, high ceilings and solid timber flooring throughout.