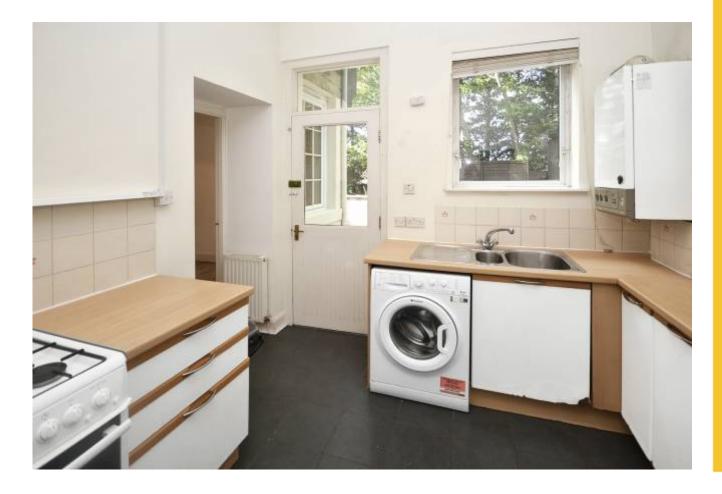

## 1 Elliot Street, Dunfermline

A bright and spacious lower villa with many period features, private garden and long driveway to side.

There is a superb flexible layout which includes an entrance vestibule, spacious reception hallway, two impressive bay windowed lounge/bedrooms to front, further double bedroom, one with en-suite, box bedroom, sitting room (with feature doors to garden), kitchen and access to useful enclosed storage area.

Gas central heating is installed with double glazed windows, fresh décor, excellent storage, many period features such as curved walls, deep skirting, high ceilings and solid timber flooring throughout.

## Room sizes and accommodation

Entrance vestibule Bedroom Box bedroom Kitchen Shower room