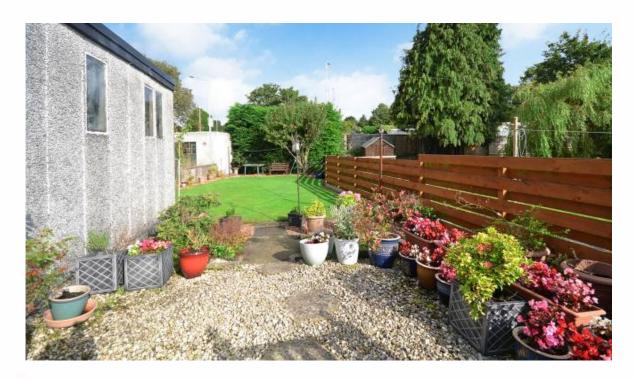

## 30 Elm Grove, Dunfermline

The mature garden ground to front and rear features a host of flower beds, shrubs, trees, decking area, drying facilities, greenhouse and a well-manicured lawn. A driveway to side and detached garage to rear provide ample off-street parking for several vehicles.