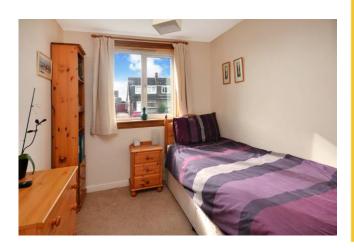

Kitchen

3.39m x 2.25m (11'2 x 7'4)

Sun room

5.31m x 3.63m (175 x 1111)

Upper landing

Bedroom 1

1.20m x 2.53m (13'10 x 8'4)

Bedroom 2

3.81m x 2.34m (12'6 x 7'8)

Bedroom:

3.55m x 3.01m (11'6 x 9'11'

Shower room

1.91m x 1.69m (6'3 x 5'7)