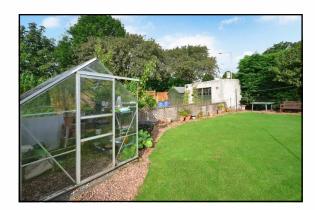

## 30 Elm Grove, Dunfermline

The mature garden ground to front and rear features a host of flower beds, shrubs, trees, decking area, drying facilities, greenhouse and a well-manicured lawn. A driveway to side and detached garage to rear provide ample off-street parking for several vehicles.