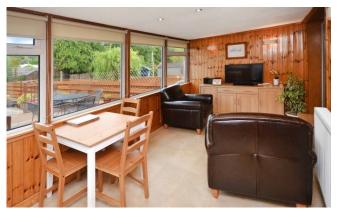

## 30 Elm Grove, Dunfermline

A modern extended semi detached villa with most impressive mature garden ground located within small cul-de-sac setting.

There is a good internal layout which includes a reception hallway, WC/cloaks, lounge, dining room, luxury kitchen (with integrated appliances), sun room, upper landing, 3 bedrooms and contemporary shower room.

Kitchen

3.39m x 2.25m (11'2 x 7'4)

Sun room

5.31m x 3.63m (175 x 1111)

Upper landing

Bedroom 1

1.20m x 2.53m (13'10 x 8'4)

Bedroom 2