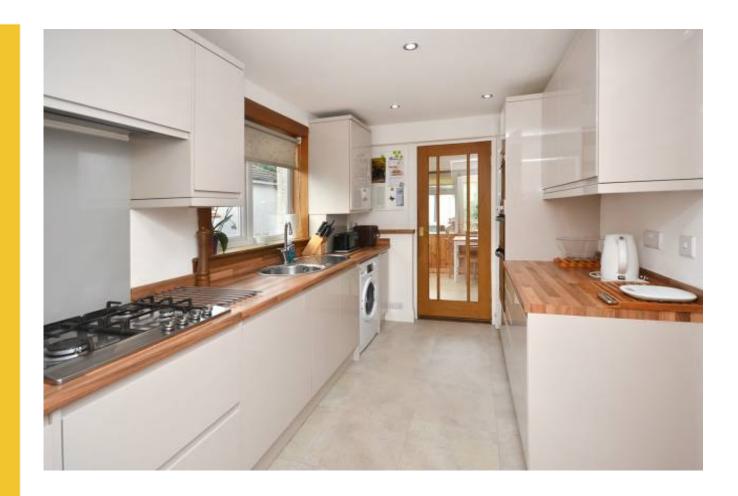

## 30 Elm Grove, Dunfermline

A modern extended semi detached villa with most impressive mature garden ground located within small cul-de-sac setting.

There is a good internal layout which includes a reception hallway, WC/cloaks, lounge, dining room, luxury kitchen (with integrated appliances), sun room, upper landing, 3 bedrooms and contemporary shower room.

Kitchen

3.39m x 2.25m (11'2 x 7'4)

Sun room

5.31m x 3.63m (175 x 1111)

Upper landing

Bedroom 1

1.20m x 2.53m (13'10 x 8'4)

Bedroom 2