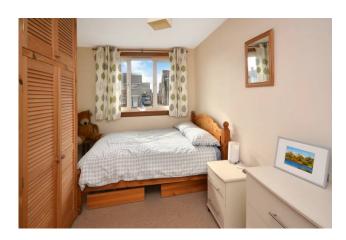

## Room sizes and accommodation

Entrance hallway

WC/cloaks

1.90m x 0.93m (6'3 x 6'4)

Lounge

4.45m x 3.66m (14'7 x 12'0)

Dining room

3.60m x 3.30m (11'10 x 10'10)

3.81m x 2.34m (12'6 x 7'8)

Bedroom:

3.55m x 3.01m (11'6 x 9'11'

Shower room

1.91m x 1.69m (6'3 x 5'7)