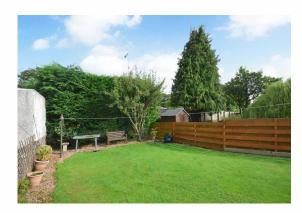

## 30 Elm Grove, Dunfermline

The mature garden ground to front and rear features a host of flower beds, shrubs, trees, decking area, drying facilities, greenhouse and a well-manicured lawn. A driveway to side and detached garage to rear provide ample off-street parking for several vehicles.