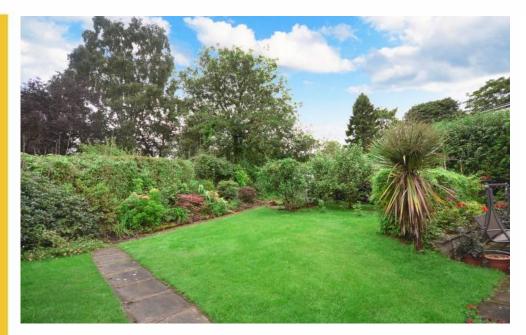

## 14 Minbill, Dunfermline

The mature garden ground enjoys a host of flower beds, shrubs, trees, patio area, well manicured lawn, maximum privacy and a west facing aspect to rear. A large driveway and integral garage provide ample off street parking for several vehicles.