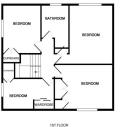

## 14 Minhill, Danfermline

Set within a quiet cul de sac located off Woodmill Road, a modern detached villa with impressive mature garden ground and maximum privacy to front and rear.

There is a flexible internal layout which includes a reception hallway, lounge, dining room (with French doors to garden), dining kitchen, WC/cloaks, upper landing, 4 bedrooms and bathroom.

## Room sizes and accommodation

Entrance hallway Lounge  $4.28m \times 4.36m (10'0 \times 14'4)$ Dining room  $5.50m \times 3.66m (18'0 \times 12'0)$ Dining kitchen  $5.12m \times 2.24m (16'9 \times 7'4)$ WC/cloaks  $1.21m \times 1.37m (4'0 \times 4'6)$ Upper landing Bedroom 1  $3.80m \times 3.31m (12'6 \times 10'10)$ Bedroom 2  $3.16m \times 2.64m (10'4 \times 8'8)$ Bedroom 3  $4.34m \times 4.18m (14'3 \times 13'9)$ Bedroom 4  $3.72m \times 3.76m (12'2 \times 12'4)$ Bathroom  $2.21m \times 2.76m (7'3 \times 9'1)$ 