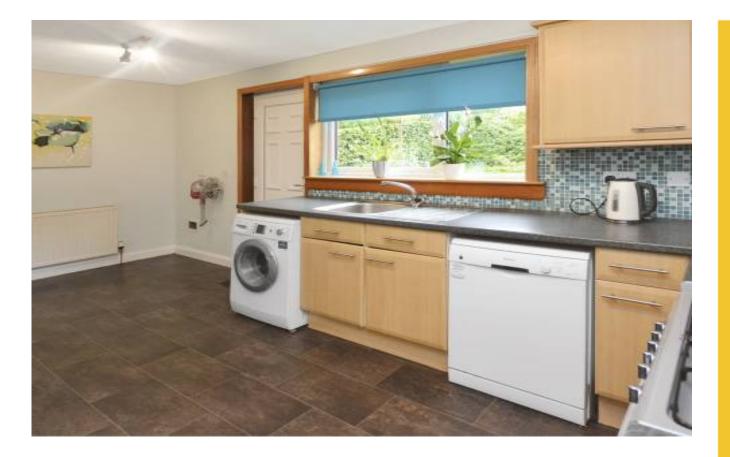

## 14 Minhill, Danfermline

Set within a quiet cul de sac located off Woodmill Road, a modern detached villa with impressive mature garden ground and maximum privacy to front and rear.

There is a flexible internal layout which includes a reception hallway, lounge, dining room (with French doors to garden), dining kitchen, WC/cloaks, upper landing, 4 bedrooms and bathroom.

Gas central heating is installed with double glazed windows throughout, excellent storage, flexible layout and pleasant outlooks.

## Room sizes and accommodation

Entrance hallway Lounge  $4.28m \times 4.36m (10'0 \times 14'4)$ Dining room  $5.50m \times 3.66m (18'0 \times 12'0)$ Dining kitchen  $5.12m \times 2.24m (16'9 \times 7'4)$ WC/cloaks  $1.21m \times 1.37m (4'0 \times 4'6)$ Upper landing Bedroom 1  $3.80m \times 3.31m (12'6 \times 10'10)$ Bedroom 2  $3.16m \times 2.64m (10'4 \times 8'8)$ Bedroom 3  $4.34m \times 4.18m (14'3 \times 13'9)$ Bedroom 4  $3.72m \times 3.76m (12'2 \times 12'4)$ Bathroom  $2.21m \times 2.76m (7'3 \times 9'1)$ 