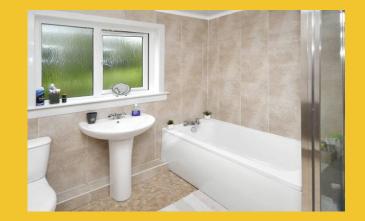

## Room sizes and accommodation

Entrance hallway Lounge  $4.28m \times 4.36m (10'0 \times 14'4)$ Dining room  $5.50m \times 3.66m (18'0 \times 12'0)$ Dining kitchen  $5.12m \times 2.24m (16'9 \times 7'4)$ WC/cloaks  $1.21m \times 1.37m (4'0 \times 4'6)$ Upper landing Bedroom 1  $3.80m \times 3.31m (12'6 \times 10'10)$ Bedroom 2  $3.16m \times 2.64m (10'4 \times 8'8)$ Bedroom 3  $4.34m \times 4.18m (14'3 \times 13'9)$ Bedroom 4  $3.72m \times 3.76m (12'2 \times 12'4)$ Bathroom  $2.21m \times 2.76m (7'3 \times 9'1)$ 