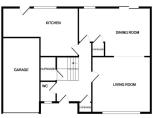

## 14 Minhill, Danfermline

Set within a quiet cul de sac located off Woodmill Road, a modern detached villa with impressive mature garden ground and maximum privacy to front and rear.

There is a flexible internal layout which includes a reception hallway, lounge, dining room (with French doors to garden), dining kitchen, WC/cloaks, upper landing, 4 bedrooms and bathroom.

## Room sizes and accommodation

Entrance hallway Lounge  $4.28m \times 4.36m (10'0 \times 14'4)$ Dining room  $5.50m \times 3.66m (18'0 \times 12'0)$ Dining kitchen  $5.12m \times 2.24m (16'9 \times 7'4)$ WC/cloaks  $1.21m \times 1.37m (4'0 \times 4'6)$ Upper landing Bedroom 1  $3.80m \times 3.31m (12'6 \times 10'10)$ Bedroom 2  $3.16m \times 2.64m (10'4 \times 8'8)$ Bedroom 3  $4.34m \times 4.18m (14'3 \times 13'9)$ Bedroom 4  $3.72m \times 3.76m (12'2 \times 12'4)$ Bathroom  $2.21m \times 2.76m (7'3 \times 9'1)$ 