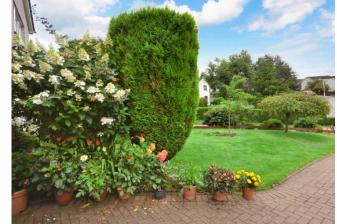

## 14 Minbill, Dunfermline

The mature garden ground enjoys a host of flower beds, shrubs, trees, patio area, well manicured lawn, maximum privacy and a west facing aspect to rear. A large driveway and integral garage provide ample off street parking for several vehicles.