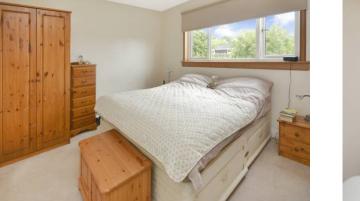

## Room sizes and accommodation

Entrance hallway Lounge  $4.28m \times 4.36m (10'0 \times 14'4)$ Dining room  $5.50m \times 3.66m (18'0 \times 12'0)$ Dining kitchen  $5.12m \times 2.24m (16'9 \times 7'4)$ WC/cloaks  $1.21m \times 1.37m (4'0 \times 4'6)$ Upper landing Bedroom 1  $3.80m \times 3.31m (12'6 \times 10'10)$ Bedroom 2  $3.16m \times 2.64m (10'4 \times 8'8)$ Bedroom 3  $4.34m \times 4.18m (14'3 \times 13'9)$ Bedroom 4  $3.72m \times 3.76m (12'2 \times 12'4)$ Bathroom  $2.21m \times 2.76m (7'3 \times 9'1)$ 