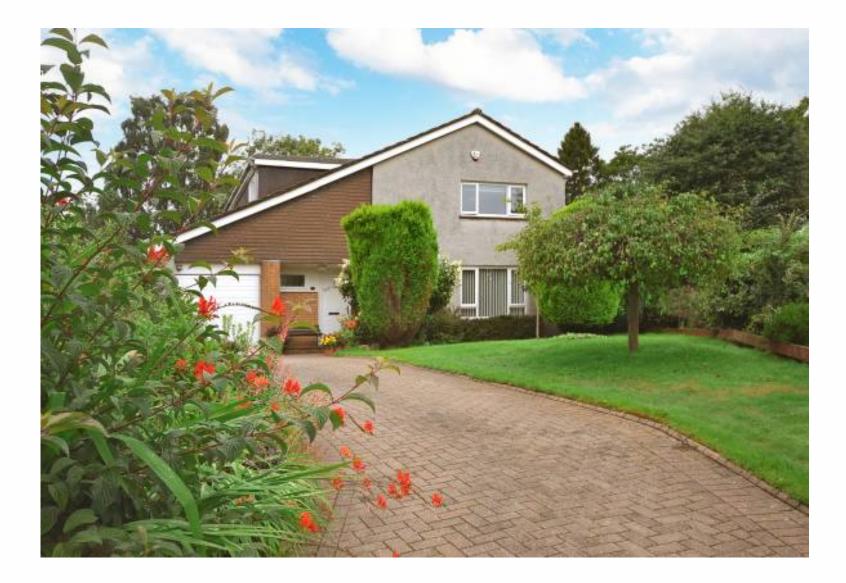

## 14 Minhill, Danfermline

Set within a quiet cul de sac located off Woodmill Road, a modern detached villa with impressive mature garden ground and maximum privacy to front and rear.

There is a flexible internal layout which includes a reception hallway, lounge, dining room (with French doors to garden), dining kitchen, WC/cloaks, upper landing, 4 bedrooms and bathroom.

## 14 Minbill, Dunfermline

The mature garden ground enjoys a host of flower beds, shrubs, trees, patio area, well manicured lawn, maximum privacy and a west facing aspect to rear. A large driveway and integral garage provide ample off street parking for several vehicles.